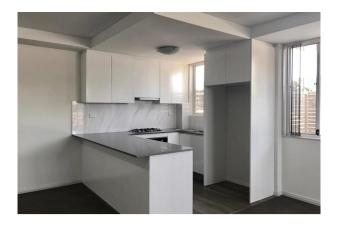

Decorated in neutral tones throughout, each apartment includes an intercom system, dishwasher, built-in robes, study nook, balcony, secure car parking, storage area and an air-conditioner.