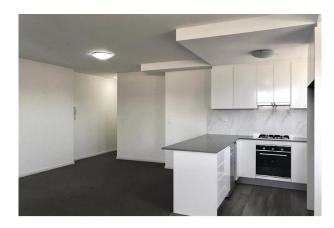

Decorated in neutral tones throughout, each apartment includes an intercom system, dishwasher, built-in robes, study nook, balcony, secure car parking, storage area and an air-conditioner.