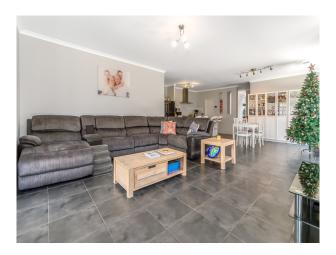

#### NOW LEASED

- # Large Kitchen with modern appliances.
- # Large open plan living and dining.
- # REVERSE CYCLE A/C throughout.
- # Theatre Room.
- # Master and secondary bedrooms are well sized with robes.
- # Master bed with ceiling fan.
- # ARTIFICAL LAWNS to front and rear.
- # Small open UTILITY room.
- # Within walking distance to local shops, cafes, schools and transport.
- # Large decked ALFRESCO
- # DOUBLE CAR GARAGE
- # Pets considered.

# Gallery

53 Tourmaline Boulevard Byford WA 6122

53 Tourmaline Boulevard Byford WA 6122