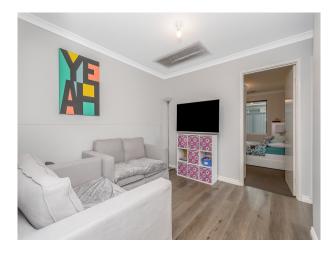

#### NOW LEASED

- # Large Kitchen with modern appliances.
- # Large open plan living and dining.
- # REVERSE CYCLE A/C throughout.
- # Theatre Room.
- # Master and secondary bedrooms are well sized with robes.
- # Master bed with ceiling fan.
- # ARTIFICAL LAWNS to front and rear.
- # Small open UTILITY room.
- # Within walking distance to local shops, cafes, schools and transport.
- # Large decked ALFRESCO
- # DOUBLE CAR GARAGE
- # Pets considered.

# Gallery

53 Tourmaline Boulevard Byford WA 6122

53 Tourmaline Boulevard Byford WA 6122