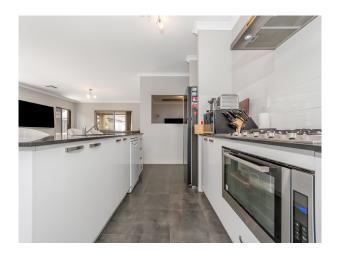

#### NOW LEASED

- # Large Kitchen with modern appliances.
- # Large open plan living and dining.
- # REVERSE CYCLE A/C throughout.
- # Theatre Room.
- # Master and secondary bedrooms are well sized with robes.
- # Master bed with ceiling fan.
- # ARTIFICAL LAWNS to front and rear.
- # Small open UTILITY room.
- # Within walking distance to local shops, cafes, schools and transport.
- # Large decked ALFRESCO
- # DOUBLE CAR GARAGE
- # Pets considered.

# Gallery

53 Tourmaline Boulevard Byford WA 6122

53 Tourmaline Boulevard Byford WA 6122