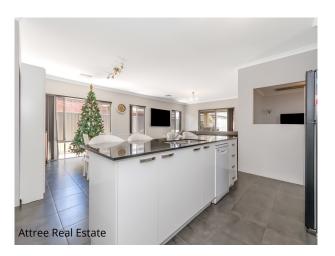

#### NOW LEASED

- # Large Kitchen with modern appliances.
- # Large open plan living and dining.
- # REVERSE CYCLE A/C throughout.
- # Theatre Room.
- # Master and secondary bedrooms are well sized with robes.
- # Master bed with ceiling fan.
- # ARTIFICAL LAWNS to front and rear.
- # Small open UTILITY room.
- # Within walking distance to local shops, cafes, schools and transport.
- # Large decked ALFRESCO
- # DOUBLE CAR GARAGE
- # Pets considered.

# Gallery

53 Tourmaline Boulevard Byford WA 6122

53 Tourmaline Boulevard Byford WA 6122