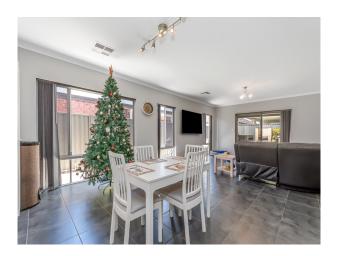

#### NOW LEASED

- # Large Kitchen with modern appliances.
- # Large open plan living and dining.
- # REVERSE CYCLE A/C throughout.
- # Theatre Room.
- # Master and secondary bedrooms are well sized with robes.
- # Master bed with ceiling fan.
- # ARTIFICAL LAWNS to front and rear.
- # Small open UTILITY room.
- # Within walking distance to local shops, cafes, schools and transport.
- # Large decked ALFRESCO
- # DOUBLE CAR GARAGE
- # Pets considered.

# Gallery

53 Tourmaline Boulevard Byford WA 6122

53 Tourmaline Boulevard Byford WA 6122