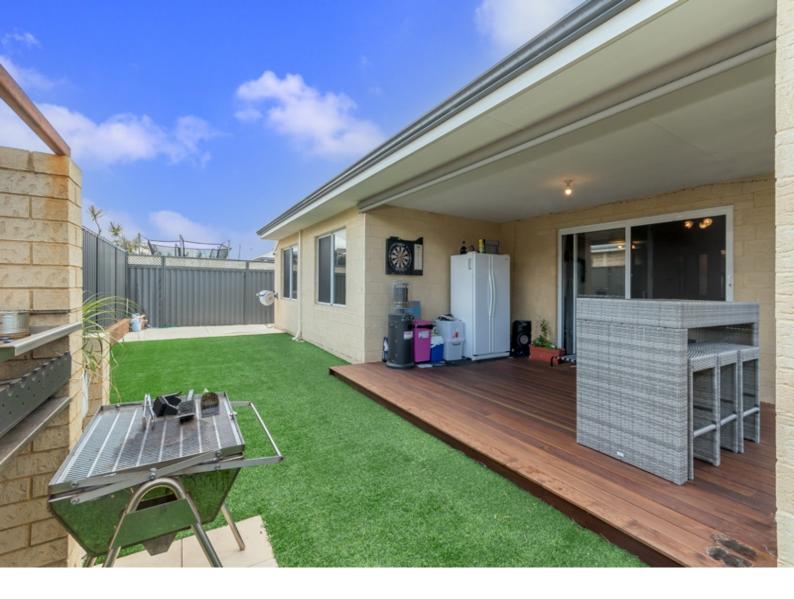

#### NOW LEASED

- # Large Kitchen with modern appliances.
- # Large open plan living and dining.
- # REVERSE CYCLE A/C throughout.
- # Theatre Room.
- # Master and secondary bedrooms are well sized with robes.
- # Master bed with ceiling fan.
- # ARTIFICAL LAWNS to front and rear.
- # Small open UTILITY room.
- # Within walking distance to local shops, cafes, schools and transport.
- # Large decked ALFRESCO
- # DOUBLE CAR GARAGE
- # Pets considered.

# Gallery

53 Tourmaline Boulevard Byford WA 6122

53 Tourmaline Boulevard Byford WA 6122