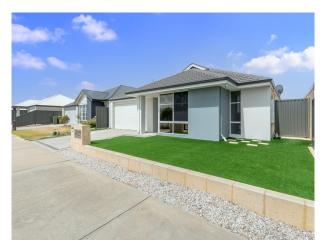

#### NOW LEASED

- # Large Kitchen with modern appliances.
- # Large open plan living and dining.
- # REVERSE CYCLE A/C throughout.
- # Theatre Room.
- # Master and secondary bedrooms are well sized with robes.
- # Master bed with ceiling fan.
- # ARTIFICAL LAWNS to front and rear.
- # Small open UTILITY room.
- # Within walking distance to local shops, cafes, schools and transport.
- # Large decked ALFRESCO
- # DOUBLE CAR GARAGE
- # Pets considered.

# Gallery

53 Tourmaline Boulevard Byford WA 6122

53 Tourmaline Boulevard Byford WA 6122