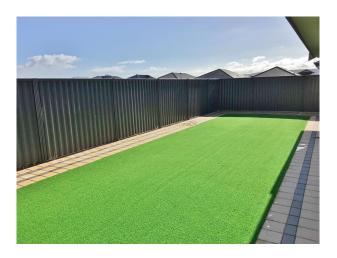

Large linen area and laundry to the side of the home.

All 3 rear bedrooms are spacious and have built in robes.

Easy care backyard with artificial turf and alfresco to entertain.

Close to shops and transport with a bus stop approximately 50m away