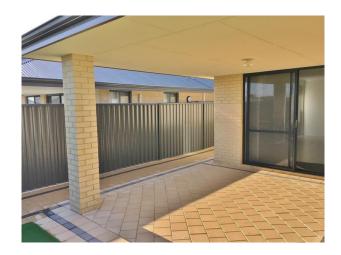

Large linen area and laundry to the side of the home.

All 3 rear bedrooms are spacious and have built in robes.

Easy care backyard with artificial turf and alfresco to entertain.

Close to shops and transport with a bus stop approximately 50m away