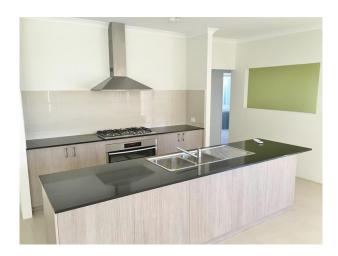

At the front of the home is the theatre room and as you walk out into the open plan living with dining/lounge, the property has a separate games room to accommodate any family.

The kitchen has plenty of bench space and a walk in pantry.