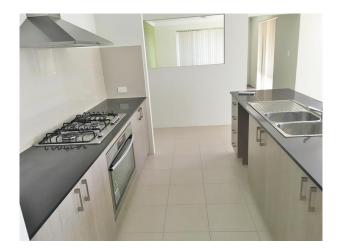

At the front of the home is the theatre room and as you walk out into the open plan living with dining/lounge, the property has a separate games room to accommodate any family.

The kitchen has plenty of bench space and a walk in pantry.