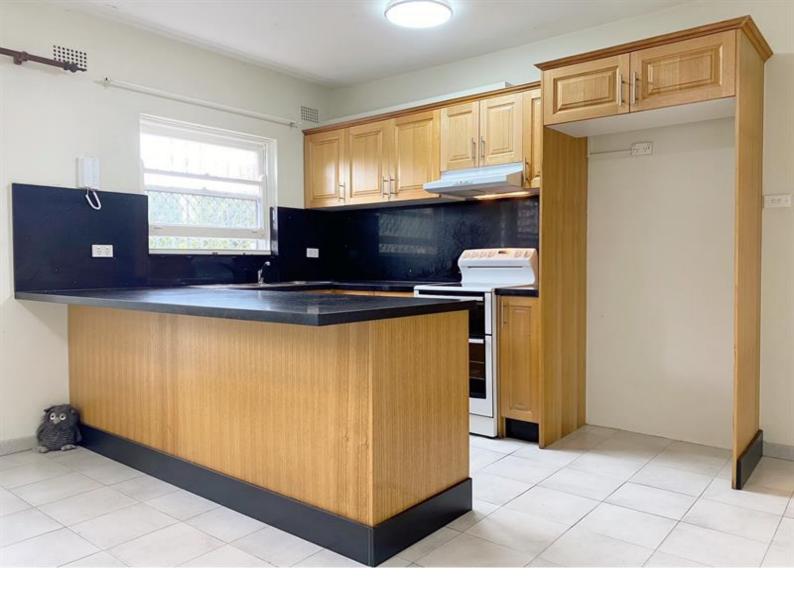

### Updated 2 Bedroom Near Parks and River

Modern unit in a small security block of 8, located moments from the train station and to Cooks River and Steel Park.

- \* Freshly painted throughout
- \* As knew Oak kitchen with caesarstone benchtops and breakfast bar
- \* Open plan living opens onto balcony
- \* Two good sized bedrooms
- \* Tiled bathroom with separate bath and shower
- \* Lock up garage