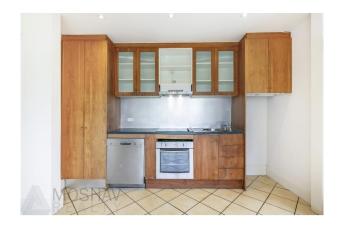

- Positioned on the first floor with own entrance via stairs
- Two spacious bedrooms, one with built in robes
- Timber kitchen with dishwasher
- Open plan living and dining area
- Modern renovated bathroom
- Internal laundry facilities
- Short stroll to Bellevue Hill village cafes
- Walk to Bondi Junction station
- Minutes to the city and beaches

# Gallery