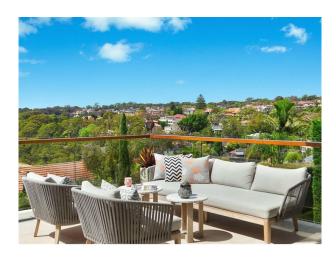

â€" Entertainer's terrace captures spectacular Balmoral views

â€" Designer kitchen with Oak joinery, integrated appliances

â€" Flooded with natural light from vaulted ceilings, walls of glass

â€" Ideal floorplan with huge living level and bedroom level

â€" Three bedrooms, three bathrooms, 4th bedroom or study

â€" Master retreat, ensuite and walk-in, opens to deck and gardens

â€" Year round outdoor living and dining zones, built-in BBQ

â€" Vast hidden internal storage and large outdoor storeroom