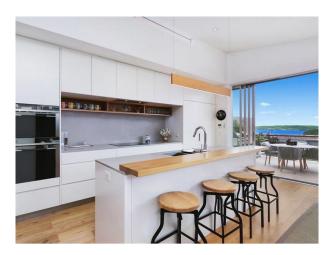

â€" Entertainer's terrace captures spectacular Balmoral views

â€" Designer kitchen with Oak joinery, integrated appliances

â€" Flooded with natural light from vaulted ceilings, walls of glass

â€" Ideal floorplan with huge living level and bedroom level

# Gallery

Moshav Realty 3 / 9

Moshav Realty 5 / 9