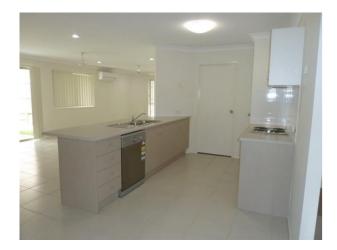

#### Other features are:

- \* Large Lounge/Dining has ceiling fans
- \* Reverse cycle 'inverter' split system Air Conditioner in living area
- \* Kitchen, has pantry cupboard, stainless steel solid burner cooktop, under bench oven & stainless steel dishwasher, loads of bench space and cupboards
- \* 4 built in Bedrooms, main has ensuite with ceiling fan
- \* Double remote controlled lock up garage with internal entry to home
- \* Security screens on all windows and doors
- \* Large outdoor covered Patio with fully fenced yard
- \* Full water consumption applies