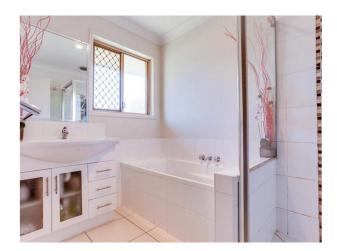

#### Other features are:

- \* Large Lounge/Dining has ceiling fans
- \* Reverse cycle 'inverter' split system Air Conditioner in living area
- \* Kitchen, has pantry cupboard, stainless steel solid burner cooktop, under bench oven & stainless steel dishwasher, loads of bench space and cupboards
- \* 4 built in Bedrooms, main has ensuite with ceiling fan
- \* Double remote controlled lock up garage with internal entry to home
- \* Security screens on all windows and doors
- \* Large outdoor covered Patio with fully fenced yard
- \* Full water consumption applies