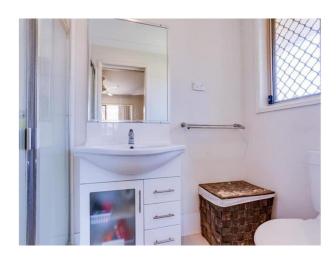

#### Other features are:

- \* Large Lounge/Dining has ceiling fans
- \* Reverse cycle 'inverter' split system Air Conditioner in living area
- \* Kitchen, has pantry cupboard, stainless steel solid burner cooktop, under bench oven & stainless steel dishwasher, loads of bench space and cupboards
- \* 4 built in Bedrooms, main has ensuite with ceiling fan
- \* Double remote controlled lock up garage with internal entry to home
- \* Security screens on all windows and doors
- \* Large outdoor covered Patio with fully fenced yard
- \* Full water consumption applies