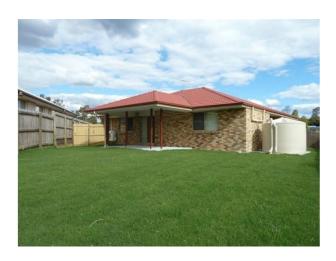

#### Other features are:

- \* Large Lounge/Dining has ceiling fans
- \* Reverse cycle 'inverter' split system Air Conditioner in living area
- \* Kitchen, has pantry cupboard, stainless steel solid burner cooktop, under bench oven & stainless steel dishwasher, loads of bench space and cupboards
- \* 4 built in Bedrooms, main has ensuite with ceiling fan
- \* Double remote controlled lock up garage with internal entry to home
- \* Security screens on all windows and doors
- \* Large outdoor covered Patio with fully fenced yard
- \* Full water consumption applies