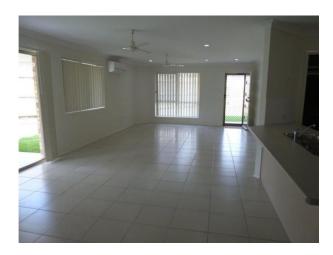

#### Other features are:

- \* Large Lounge/Dining has ceiling fans
- \* Reverse cycle 'inverter' split system Air Conditioner in living area
- \* Kitchen, has pantry cupboard, stainless steel solid burner cooktop, under bench oven & stainless steel dishwasher, loads of bench space and cupboards
- \* 4 built in Bedrooms, main has ensuite with ceiling fan
- \* Double remote controlled lock up garage with internal entry to home
- \* Security screens on all windows and doors
- \* Large outdoor covered Patio with fully fenced yard
- \* Full water consumption applies