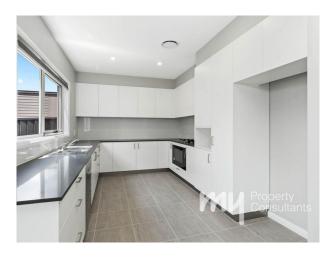

## Property features

- A wide entry with high ceilings
- Lounge room with rumpus area upstairs
- Stainless steel appliances
- Gas cooking
- Dishwasher
- Open plan living
- Ducted air throughout
- Three bedrooms upstairs with robes and walk in to the main. Fourth bedroom located downstairs with a fully equipped bathroom.
- 1 Garage plus 1 Carspace

# Gallery

My Property Consultants 3/7

My Property Consultants 4/7