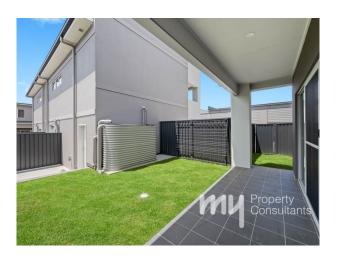

## Property features

- A wide entry with high ceilings
- Lounge room with rumpus area upstairs
- Stainless steel appliances
- Gas cooking
- Dishwasher
- Open plan living
- Ducted air throughout
- Three bedrooms upstairs with robes and walk in to the main. Fourth bedroom located downstairs with a fully equipped bathroom.
- 1 Garage plus 1 Carspace

# Gallery

My Property Consultants 3/7

My Property Consultants 4/7