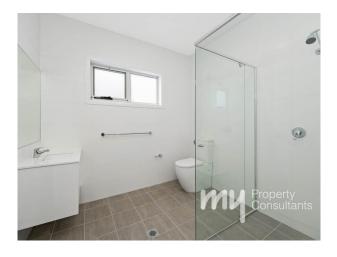

## Property features

- A wide entry with high ceilings
- Lounge room with rumpus area upstairs
- Stainless steel appliances
- Gas cooking
- Dishwasher
- Open plan living
- Ducted air throughout
- Three bedrooms upstairs with robes and walk in to the main. Fourth bedroom located downstairs with a fully equipped bathroom.
- 1 Garage plus 1 Carspace

# Gallery

My Property Consultants 3/7

My Property Consultants 4/7