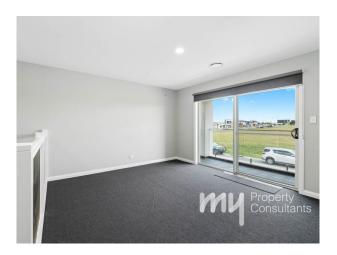

## Property features

- A wide entry with high ceilings
- Lounge room with rumpus area upstairs
- Stainless steel appliances
- Gas cooking
- Dishwasher
- Open plan living
- Ducted air throughout
- Three bedrooms upstairs with robes and walk in to the main. Fourth bedroom located downstairs with a fully equipped bathroom.
- 1 Garage plus 1 Carspace

# Gallery

My Property Consultants 3/7

My Property Consultants 4/7