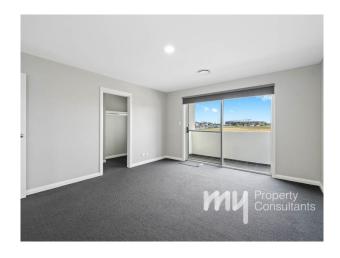

## Property features

- A wide entry with high ceilings
- Lounge room with rumpus area upstairs
- Stainless steel appliances
- Gas cooking
- Dishwasher
- Open plan living
- Ducted air throughout
- Three bedrooms upstairs with robes and walk in to the main. Fourth bedroom located downstairs with a fully equipped bathroom.
- 1 Garage plus 1 Carspace

# Gallery

My Property Consultants 3/7

My Property Consultants 4/7