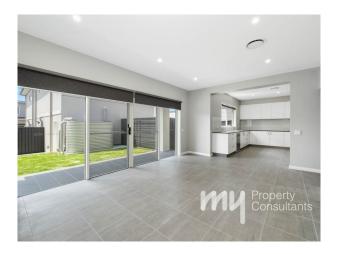

## Property features

- A wide entry with high ceilings
- Lounge room with rumpus area upstairs
- Stainless steel appliances
- Gas cooking
- Dishwasher
- Open plan living
- Ducted air throughout
- Three bedrooms upstairs with robes and walk in to the main. Fourth bedroom located downstairs with a fully equipped bathroom.
- 1 Garage plus 1 Carspace

# Gallery

My Property Consultants 3/7

My Property Consultants 4/7