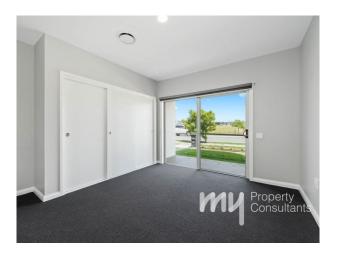

## Property features

- A wide entry with high ceilings
- Lounge room with rumpus area upstairs
- Stainless steel appliances
- Gas cooking
- Dishwasher
- Open plan living
- Ducted air throughout
- Three bedrooms upstairs with robes and walk in to the main. Fourth bedroom located downstairs with a fully equipped bathroom.
- 1 Garage plus 1 Carspace

# Gallery

My Property Consultants 3/7

My Property Consultants 4/7