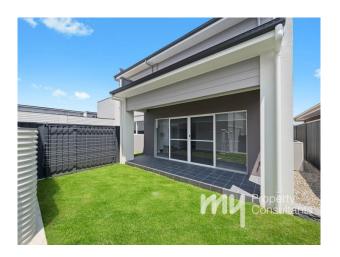

## Property features

- A wide entry with high ceilings
- Lounge room with rumpus area upstairs
- Stainless steel appliances
- Gas cooking
- Dishwasher
- Open plan living
- Ducted air throughout
- Three bedrooms upstairs with robes and walk in to the main. Fourth bedroom located downstairs with a fully equipped bathroom.
- 1 Garage plus 1 Carspace

# Gallery

My Property Consultants 3/7

My Property Consultants 4/7