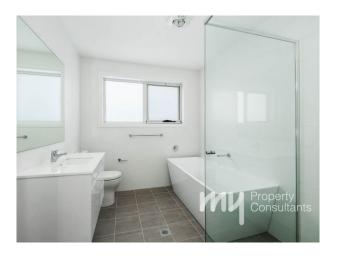

## Property features

- A wide entry with high ceilings
- Lounge room with rumpus area upstairs
- Stainless steel appliances
- Gas cooking
- Dishwasher
- Open plan living
- Ducted air throughout
- Three bedrooms upstairs with robes and walk in to the main. Fourth bedroom located downstairs with a fully equipped bathroom.
- 1 Garage plus 1 Carspace

# Gallery

My Property Consultants 3/7

My Property Consultants 4/7