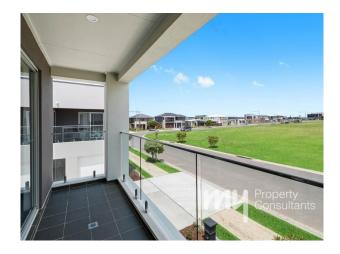

## Property features

- A wide entry with high ceilings
- Lounge room with rumpus area upstairs
- Stainless steel appliances
- Gas cooking
- Dishwasher
- Open plan living
- Ducted air throughout
- Three bedrooms upstairs with robes and walk in to the main. Fourth bedroom located downstairs with a fully equipped bathroom.
- 1 Garage plus 1 Carspace

# Gallery

My Property Consultants 3/7

My Property Consultants 4/7