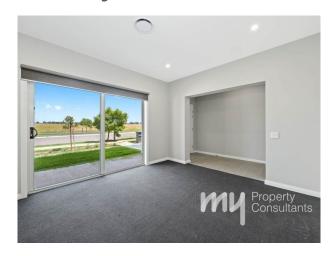

## Property features

- A wide entry with high ceilings
- Lounge room with rumpus area upstairs
- Stainless steel appliances
- Gas cooking
- Dishwasher
- Open plan living
- Ducted air throughout
- Three bedrooms upstairs with robes and walk in to the main. Fourth bedroom located downstairs with a fully equipped bathroom.
- 1 Garage plus 1 Carspace

# Gallery

My Property Consultants 3/7

My Property Consultants 4/7