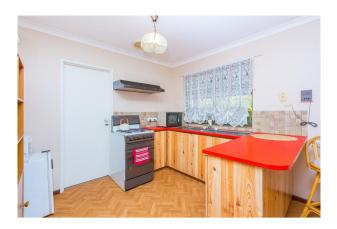

### LARGE BACKYARD

This attractive 3X1 property, is set on a large 712qm block and with plenty of room for the kids to play inside or out this property.

Located minutes from schools, shops, parks, and public transport, check out these features;

- \* Good size master bedroom
- \*2 good size minor bedroom
- \*1 Separate Sunken large lounge
- \*1 Open plan kitchen/dining
- \* Evaporative ducted air conditioning
- \*Massive outdoor entertaining consisting of a large patio overlooking large Natural Garden
- \*Plenty of storage throughout the home
- \* Pets considered

# Gallery

Attree Real Estate 3/7

Attree Real Estate 4/7