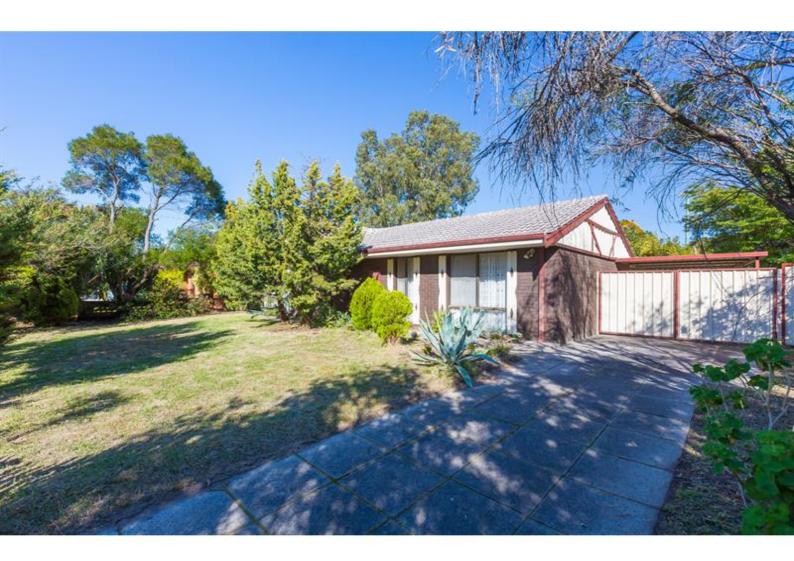

### 1 Lubberdina Court Gosnells WA 6110

\$450 pw

Date available: 27 August 2023

**Book Inspection** 

### LARGE BACKYARD

This attractive 3X1 property, is set on a large 712qm block and with plenty of room for the kids to play inside or out this property.

Located minutes from schools, shops, parks, and public transport, check out these features;

- \* Good size master bedroom
- \*2 good size minor bedroom
- \*1 Separate Sunken large lounge
- \*1 Open plan kitchen/dining
- \* Evaporative ducted air conditioning
- \*Massive outdoor entertaining consisting of a large patio overlooking large Natural Garden
- \*Plenty of storage throughout the home
- \* Pets considered