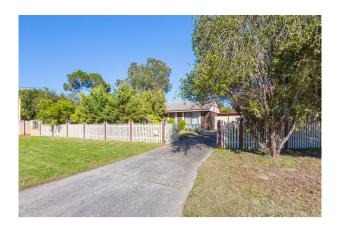

### 1 Lubberdina Court Gosnells WA 6110

\$450 pw

Date available: 27 August 2023

**Book Inspection** 

### LARGE BACKYARD

This attractive 3X1 property, is set on a large 712qm block and with plenty of room for the kids to play inside or out this property.

Located minutes from schools, shops, parks, and public transport, check out these features;

- \* Good size master bedroom
- \*2 good size minor bedroom
- \*1 Separate Sunken large lounge
- \*1 Open plan kitchen/dining
- \* Evaporative ducted air conditioning
- \*Massive outdoor entertaining consisting of a large patio overlooking large Natural Garden
- \*Plenty of storage throughout the home
- \* Pets considered