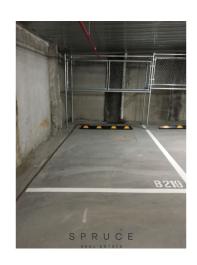

#### **I FASFD**

What an unbeatable location! The apartment features an open plan lounge room with low maintenance timber floors, with study/office nook, split system and adjoining private balcony access (with city views). Open plan kitchen with electric cooktop, oven and dishwasher. Spacious carpeted bedroom with built in robes. Spacious bathroom with shower, basin and toilet. European laundry and one secure car space (B2) and storage cage (over bonnet).