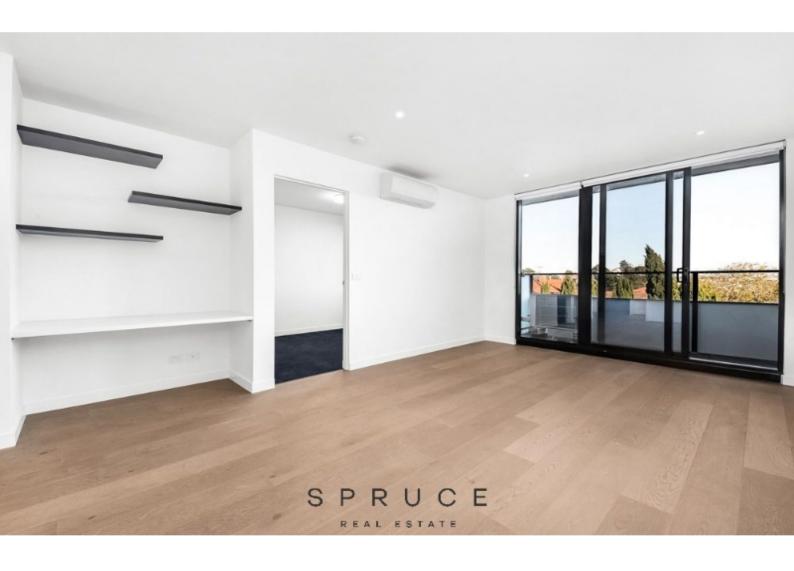

#### **I FASFD**

What an unbeatable location! The apartment features an open plan lounge room with low maintenance timber floors, with study/office nook, split system and adjoining private balcony access (with city views). Open plan kitchen with electric cooktop, oven and dishwasher. Spacious carpeted bedroom with built in robes. Spacious bathroom with shower, basin and toilet. European laundry and one secure car space (B2) and storage cage (over bonnet).

You can also enjoy the impressive features this complex has to offer which include an indoor swimming pool, spa, gym, Bocce field, communal rooftop barbeque and further relaxing communal areas. You are within walking distance to trendy cafes, restaurants and so much more including shopping, parks and amenities all close by. Easy access to Melbourne CBD via major freeways and walking distance to tram and bus lines or Bike it!