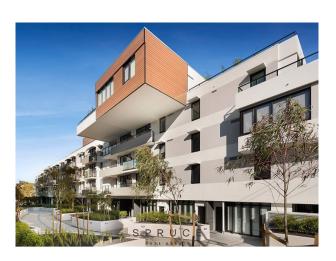

#### **I FASFD**

What an unbeatable location! The apartment features an open plan lounge room with low maintenance timber floors, with study/office nook, split system and adjoining private balcony access (with city views). Open plan kitchen with electric cooktop, oven and dishwasher. Spacious carpeted bedroom with built in robes. Spacious bathroom with shower, basin and toilet. European laundry and one secure car space (B2) and storage cage (over bonnet).

You can also enjoy the impressive features this complex has to offer which include an indoor swimming pool, spa, gym, Bocce field, communal rooftop barbeque and further relaxing communal areas. You are within walking distance to trendy cafes, restaurants and so much more including shopping, parks and amenities all close by. Easy access to Melbourne CBD via major freeways and walking distance to tram and bus lines or Bike it!