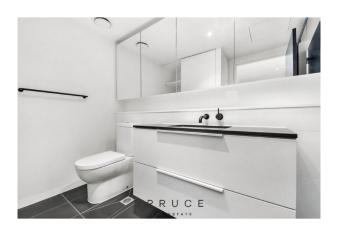

#### **I FASFD**

What an unbeatable location! The apartment features an open plan lounge room with low maintenance timber floors, with study/office nook, split system and adjoining private balcony access (with city views). Open plan kitchen with electric cooktop, oven and dishwasher. Spacious carpeted bedroom with built in robes. Spacious bathroom with shower, basin and toilet. European laundry and one secure car space (B2) and storage cage (over bonnet).