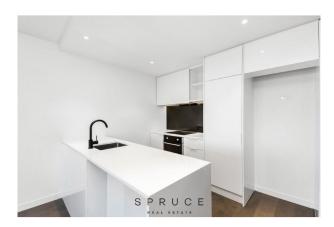

#### **I FASFD**

What an unbeatable location! The apartment features an open plan lounge room with low maintenance timber floors, with study/office nook, split system and adjoining private balcony access (with city views). Open plan kitchen with electric cooktop, oven and dishwasher. Spacious carpeted bedroom with built in robes. Spacious bathroom with shower, basin and toilet. European laundry and one secure car space (B2) and storage cage (over bonnet).