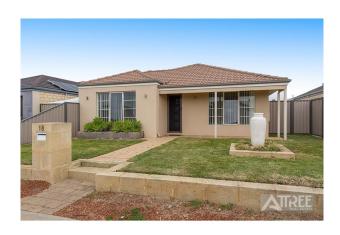

## 18 Padua Road Piara Waters WA 6112

\$450 pw

Date available: Now **Book Inspection** 

### **NOW LEASED**

NOW LEASED NO PETS

Come and take a look for yourself

- # Kitchen with modern appliances and a double door pantry.
- # Large open plan living and dining with large split system air-conditioning.
- # Freshly painted
- # Master and secondary bedrooms are well sized with robes and ceiling fans.
- # Minor bed also has a split system air-conditioning.
- # Within walking distance to local shops, cafes, schools and transport.
- # Large Alfresco.
- # DOUBLE CAR GARAGE TO THE REAR OF THE HOME.
- # Garden shed.
- # Reticulated lawns and gardens.
- # Sorry, no pets.