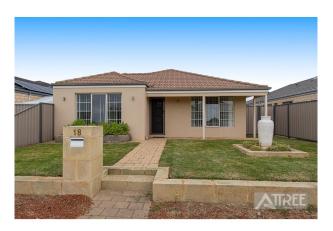

## 18 Padua Road Piara Waters WA 6112

\$450 pw

Date available: Now **Book Inspection** 

### **NOW LEASED**

NOW LEASED NO PETS

Come and take a look for yourself

- # Kitchen with modern appliances and a double door pantry.
- # Large open plan living and dining with large split system air-conditioning.
- # Freshly painted
- # Master and secondary bedrooms are well sized with robes and ceiling fans.
- # Minor bed also has a split system air-conditioning.
- # Within walking distance to local shops, cafes, schools and transport.
- # Large Alfresco.
- # DOUBLE CAR GARAGE TO THE REAR OF THE HOME.
- # Garden shed.
- # Reticulated lawns and gardens.
- # Sorry, no pets.

# Gallery

Attree Real Estate 2/7

3/7

Attree Real Estate 4/7