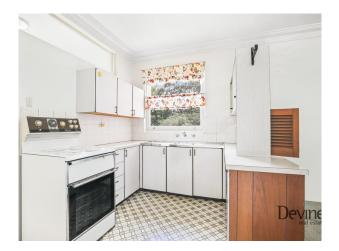

- Freshly Painted Throughout
- New Carpet throughout
- Generous layout with separate designated living / dining areas
- Tidy dine-in kitchen equipped with plenty of cupboard space and storage
- Two bedrooms including the oversized master bedroom with built-in wardrobe
- Gorgeous Period set bathroom with bathtub and separate shower
- Large Internal laundry