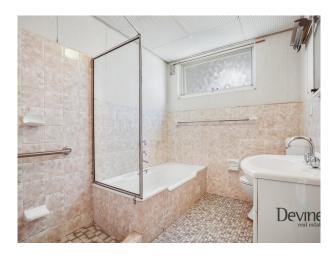

- Freshly Painted Throughout
- New Carpet throughout
- Generous layout with separate designated living / dining areas
- Tidy dine-in kitchen equipped with plenty of cupboard space and storage
- Two bedrooms including the oversized master bedroom with built-in wardrobe
- Gorgeous Period set bathroom with bathtub and separate shower
- Large Internal laundry