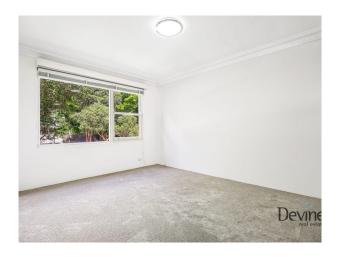

- Freshly Painted Throughout
- New Carpet throughout
- Generous layout with separate designated living / dining areas
- Tidy dine-in kitchen equipped with plenty of cupboard space and storage
- Two bedrooms including the oversized master bedroom with built-in wardrobe
- Gorgeous Period set bathroom with bathtub and separate shower
- Large Internal laundry