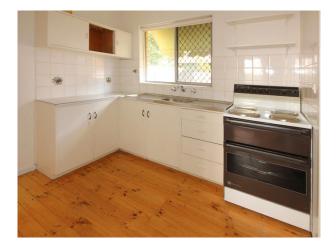

We thank you for your understanding and cooperation during this time.

Featuring timber floors throughout, open plan lounge dining, kitchen with view to good size private rear yard, built-in robes in both bedrooms, bathroom with shower and toilet. Separate laundry, reverse cycle air-conditioner, gate access to car space.