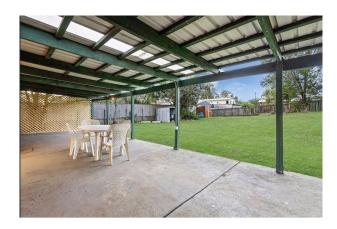

### Family Home with Large Shed

• 3 Bedrooms, 2 with built ins

• Main Family Bathroom

• Spacious lounge room and dining off kitchen

• Large functional kitchen, electric cooking, pantry and dishwasher

• Large covered entertaining area