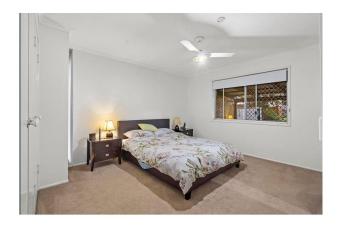

### Family Home with Large Shed

• 3 Bedrooms, 2 with built ins

• Main Family Bathroom

• Spacious lounge room and dining off kitchen

• Large functional kitchen, electric cooking, pantry and dishwasher

• Large covered entertaining area