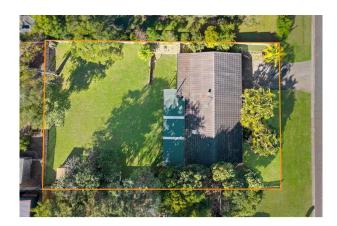

### 9 Alawoona Street Redbank Plains QLD 4301

\$360p/w

Date available: Now Book Inspection

### Family Home with Large Shed

• 3 Bedrooms, 2 with built ins

• Main Family Bathroom

• Spacious lounge room and dining off kitchen

• Large functional kitchen, electric cooking, pantry and dishwasher

• Large covered entertaining area

• 1012m2 allotment with rear yard access

• Please note full water consumption applies.