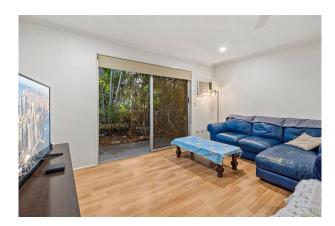

### Family Home with Large Shed

• 3 Bedrooms, 2 with built ins

• Main Family Bathroom

• Spacious lounge room and dining off kitchen

• Large functional kitchen, electric cooking, pantry and dishwasher

• Large covered entertaining area