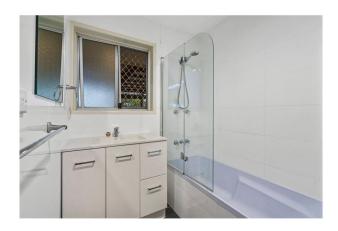

### Family Home with Large Shed

• 3 Bedrooms, 2 with built ins

• Main Family Bathroom

• Spacious lounge room and dining off kitchen

• Large functional kitchen, electric cooking, pantry and dishwasher

• Large covered entertaining area