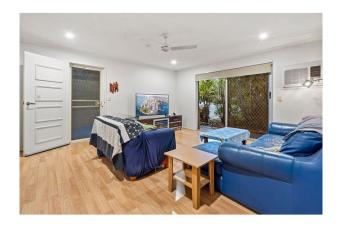

### Family Home with Large Shed

• 3 Bedrooms, 2 with built ins

• Main Family Bathroom

• Spacious lounge room and dining off kitchen

• Large functional kitchen, electric cooking, pantry and dishwasher

• Large covered entertaining area