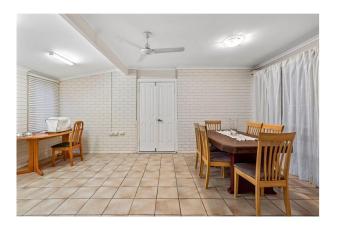

### Family Home with Large Shed

• 3 Bedrooms, 2 with built ins

• Main Family Bathroom

• Spacious lounge room and dining off kitchen

• Large functional kitchen, electric cooking, pantry and dishwasher

• Large covered entertaining area