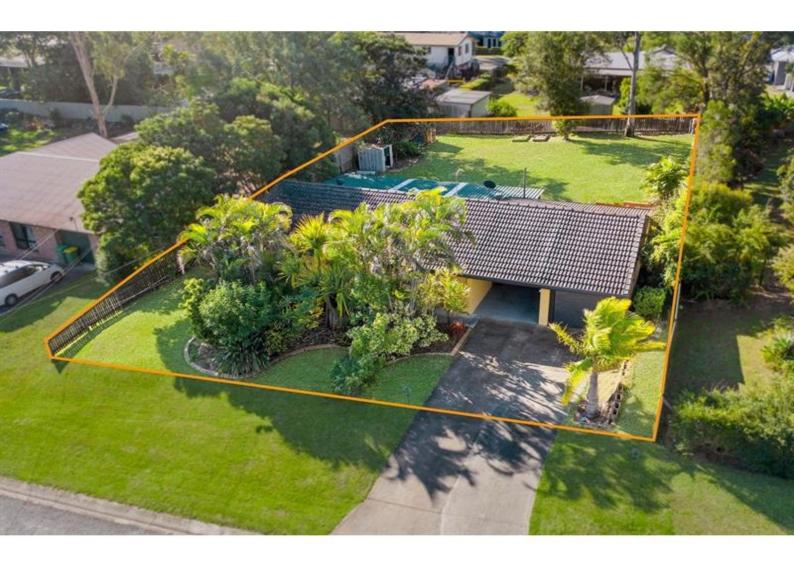

### 9 Alawoona Street Redbank Plains QLD 4301

\$360p/w

Date available: Now Book Inspection

### Family Home with Large Shed

• 3 Bedrooms, 2 with built ins

• Main Family Bathroom

• Spacious lounge room and dining off kitchen

• Large functional kitchen, electric cooking, pantry and dishwasher

• Large covered entertaining area

• 1012m2 allotment with rear yard access

• Please note full water consumption applies.