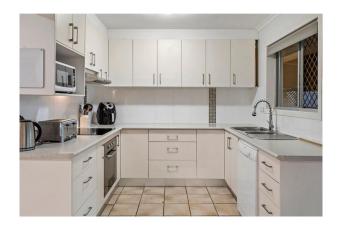

### Family Home with Large Shed

• 3 Bedrooms, 2 with built ins

• Main Family Bathroom

• Spacious lounge room and dining off kitchen

• Large functional kitchen, electric cooking, pantry and dishwasher

• Large covered entertaining area