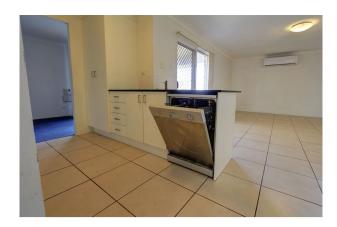

### Great Family Home In Redbank Plains

- \* 4 Built in bedrooms, ensuite and walk in robe to main.
- \* Separate large lounge room
- \* Family and meals area with air conditioner
- \* Open plan kitchen with dishwasher
- \* Ceiling fans
- \* Double garage with remote control door
- \* Covered Entertaining area
- \* Good sized yard, fully fenced
- \* Please note full water consumption applies.