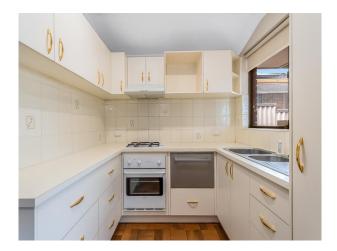

### NOW LEASED

LEASED.

Located minutes from public transport, shops, parks and schools, this home presents beautifully. Pets Considered \*3 bedrooms and 1 bathroom \*Sunken family room \*Informal dining \*Opposite park \*Secure parking \*Air Conditioning in lounge room \*Massive 683sqm block \*Huge patio - perfect for entertaining \*Low maintenance gardens \*Side access \*Enclosed outdoor room \*Pets considered \* LAWN MOWING INCLUDED

# Gallery

165 Alcock Street Maddington WA 6109