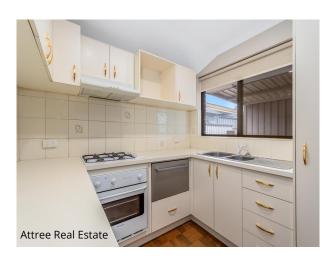

### NOW LEASED

LEASED.

Located minutes from public transport, shops, parks and schools, this home presents beautifully. Pets Considered \*3 bedrooms and 1 bathroom \*Sunken family room \*Informal dining \*Opposite park \*Secure parking \*Air Conditioning in lounge room \*Massive 683sqm block \*Huge patio - perfect for entertaining \*Low maintenance gardens \*Side access \*Enclosed outdoor room \*Pets considered \* LAWN MOWING INCLUDED

# Gallery

165 Alcock Street Maddington WA 6109