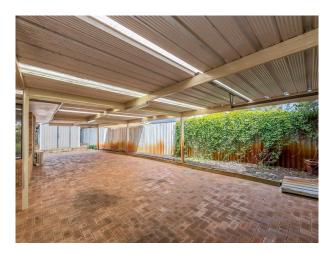

Check out the shed!!!

This home is Close to Shopping Outlets, walking distance to river and Major Transport Links, short stroll to Huntingdale primary school.

Other Features Include:

- \* Security Screen doors
- \* Split System Air Conditioning plus ceiling fans
- \* Gas Bayonet for Heating, stylish looking fire place
- \* Good size Bedrooms
- \* large sheds
- \* Outdoor Entertainment Area with a Large Lawn Area for the Kids