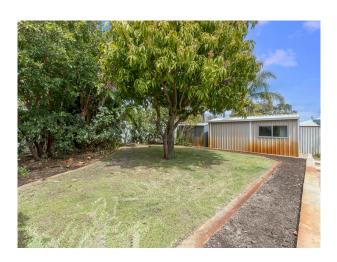

Check out the shed!!!

This home is Close to Shopping Outlets, walking distance to river and Major Transport Links, short stroll to Huntingdale primary school.

Other Features Include:

- \* Security Screen doors
- \* Split System Air Conditioning plus ceiling fans
- \* Gas Bayonet for Heating, stylish looking fire place
- \* Good size Bedrooms
- \* large sheds
- \* Outdoor Entertainment Area with a Large Lawn Area for the Kids

### 4 Rusthall Way Huntingdale WA 6110

- \* Park land and river lands close by
- \* Remote control carport with loads of parking spaces.
- \* Pets considered

Attree Real Estate 2 / 9