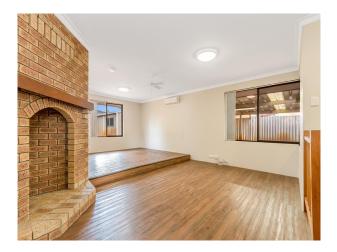

### Got it all

This property is neat and tidy with nothing to be done and has so much to offer. Separate sunken lounge, large open kitchen with large Breakfast bench, free standing oven all overlooking large meals area Master bathroom with bath, single vanity.