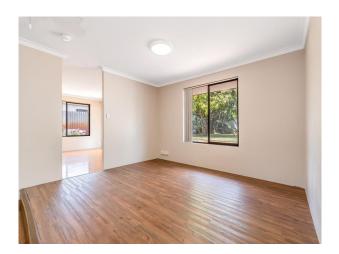

### Got it all

This property is neat and tidy with nothing to be done and has so much to offer. Separate sunken lounge, large open kitchen with large Breakfast bench, free standing oven all overlooking large meals area Master bathroom with bath, single vanity.