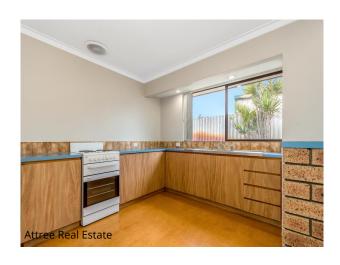

### Got it all

This property is neat and tidy with nothing to be done and has so much to offer. Separate sunken lounge, large open kitchen with large Breakfast bench, free standing oven all overlooking large meals area Master bathroom with bath, single vanity.