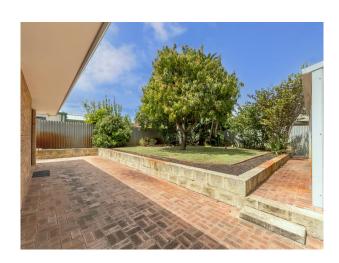

Check out the shed!!!

This home is Close to Shopping Outlets, walking distance to river and Major Transport Links, short stroll to Huntingdale primary school.

Other Features Include:

- \* Security Screen doors
- \* Split System Air Conditioning plus ceiling fans
- \* Gas Bayonet for Heating, stylish looking fire place
- \* Good size Bedrooms
- \* large sheds
- \* Outdoor Entertainment Area with a Large Lawn Area for the Kids

### 4 Rusthall Way Huntingdale WA 6110

- \* Park land and river lands close by
- \* Remote control carport with loads of parking spaces.
- \* Pets considered

Attree Real Estate 2 / 9