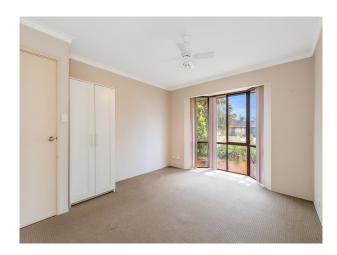

### Got it all

This property is neat and tidy with nothing to be done and has so much to offer. Separate sunken lounge, large open kitchen with large Breakfast bench, free standing oven all overlooking large meals area Master bathroom with bath, single vanity.

Check out the shed!!!

This home is Close to Shopping Outlets, walking distance to river and Major Transport Links, short stroll to Huntingdale primary school.

Other Features Include:

- \* Security Screen doors
- \* Split System Air Conditioning plus ceiling fans
- \* Gas Bayonet for Heating, stylish looking fire place
- \* Good size Bedrooms
- \* large sheds
- \* Outdoor Entertainment Area with a Large Lawn Area for the Kids