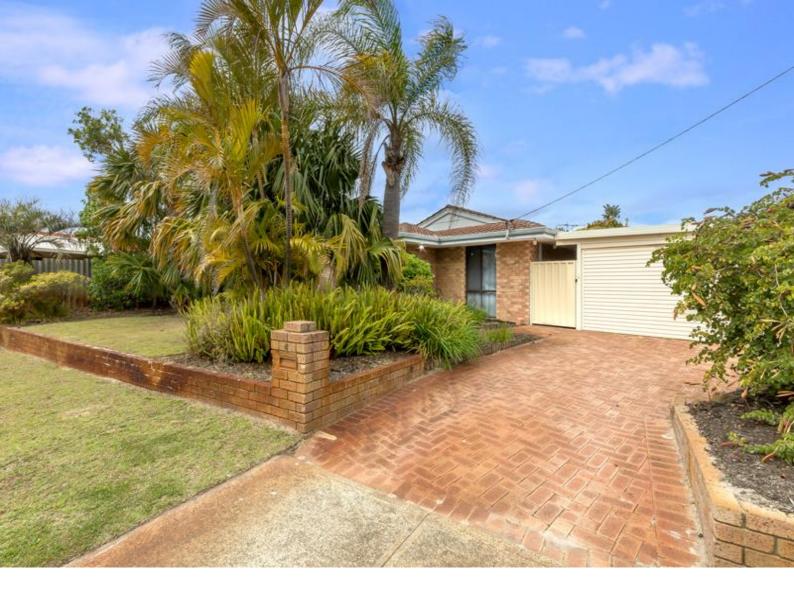

### 4 Rusthall Way Huntingdale WA 6110

\$390 pw

Date available: 18 October 2021

**Book Inspection** 

### Got it all

This property is neat and tidy with nothing to be done and has so much to offer. Separate sunken lounge, large open kitchen with large Breakfast bench, free standing oven all overlooking large meals area Master bathroom with bath, single vanity.

Check out the shed!!!

This home is Close to Shopping Outlets, walking distance to river and Major Transport Links, short stroll to Huntingdale primary school.

Other Features Include:

- \* Security Screen doors
- \* Split System Air Conditioning plus ceiling fans
- \* Gas Bayonet for Heating, stylish looking fire place
- \* Good size Bedrooms
- \* large sheds
- \* Outdoor Entertainment Area with a Large Lawn Area for the Kids

### 4 Rusthall Way Huntingdale WA 6110

- \* Park land and river lands close by
- \* Remote control carport with loads of parking spaces.
- \* Pets considered

Attree Real Estate 2 / 9