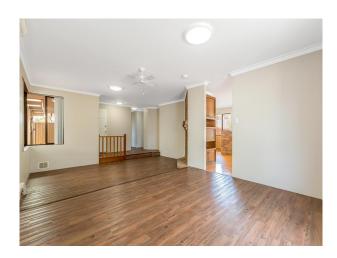

### Got it all

This property is neat and tidy with nothing to be done and has so much to offer. Separate sunken lounge, large open kitchen with large Breakfast bench, free standing oven all overlooking large meals area Master bathroom with bath, single vanity.