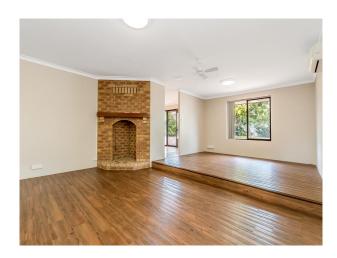

### Got it all

This property is neat and tidy with nothing to be done and has so much to offer. Separate sunken lounge, large open kitchen with large Breakfast bench, free standing oven all overlooking large meals area Master bathroom with bath, single vanity.

Check out the shed!!!

This home is Close to Shopping Outlets, walking distance to river and Major Transport Links, short stroll to Huntingdale primary school.

Other Features Include:

- \* Security Screen doors
- \* Split System Air Conditioning plus ceiling fans
- \* Gas Bayonet for Heating, stylish looking fire place
- \* Good size Bedrooms
- \* large sheds
- \* Outdoor Entertainment Area with a Large Lawn Area for the Kids