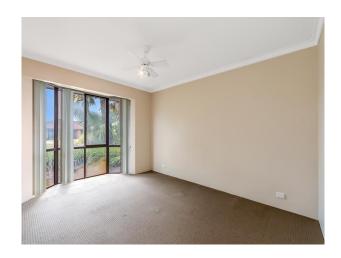

### Got it all

This property is neat and tidy with nothing to be done and has so much to offer. Separate sunken lounge, large open kitchen with large Breakfast bench, free standing oven all overlooking large meals area Master bathroom with bath, single vanity.

Check out the shed!!!

This home is Close to Shopping Outlets, walking distance to river and Major Transport Links, short stroll to Huntingdale primary school.

Other Features Include:

- \* Security Screen doors
- \* Split System Air Conditioning plus ceiling fans
- \* Gas Bayonet for Heating, stylish looking fire place
- \* Good size Bedrooms
- \* large sheds
- \* Outdoor Entertainment Area with a Large Lawn Area for the Kids