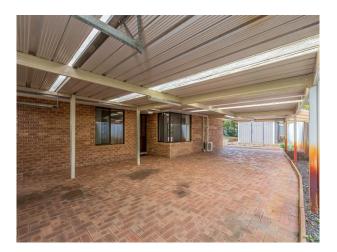

Check out the shed!!!

This home is Close to Shopping Outlets, walking distance to river and Major Transport Links, short stroll to Huntingdale primary school.

Other Features Include:

- \* Security Screen doors
- \* Split System Air Conditioning plus ceiling fans
- \* Gas Bayonet for Heating, stylish looking fire place
- \* Good size Bedrooms
- \* large sheds
- \* Outdoor Entertainment Area with a Large Lawn Area for the Kids

### 4 Rusthall Way Huntingdale WA 6110

- \* Park land and river lands close by
- \* Remote control carport with loads of parking spaces.
- \* Pets considered

Attree Real Estate 2 / 9