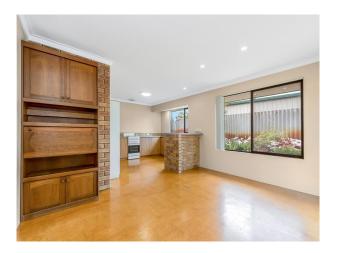

### Got it all

This property is neat and tidy with nothing to be done and has so much to offer. Separate sunken lounge, large open kitchen with large Breakfast bench, free standing oven all overlooking large meals area Master bathroom with bath, single vanity.