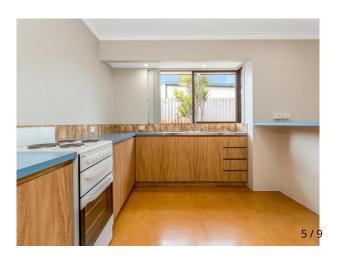

### Got it all

This property is neat and tidy with nothing to be done and has so much to offer. Separate sunken lounge, large open kitchen with large Breakfast bench, free standing oven all overlooking large meals area Master bathroom with bath, single vanity.