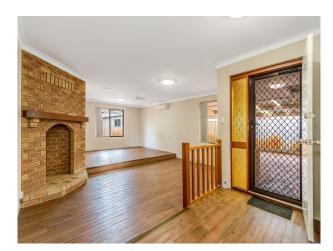

### Got it all

This property is neat and tidy with nothing to be done and has so much to offer. Separate sunken lounge, large open kitchen with large Breakfast bench, free standing oven all overlooking large meals area Master bathroom with bath, single vanity.

Check out the shed!!!

This home is Close to Shopping Outlets, walking distance to river and Major Transport Links, short stroll to Huntingdale primary school.

Other Features Include:

- \* Security Screen doors
- \* Split System Air Conditioning plus ceiling fans
- \* Gas Bayonet for Heating, stylish looking fire place
- \* Good size Bedrooms
- \* large sheds
- \* Outdoor Entertainment Area with a Large Lawn Area for the Kids