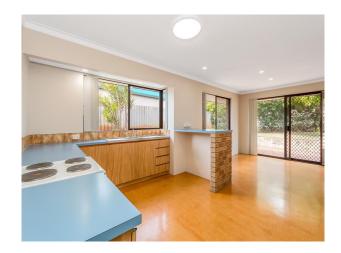

### Got it all

This property is neat and tidy with nothing to be done and has so much to offer. Separate sunken lounge, large open kitchen with large Breakfast bench, free standing oven all overlooking large meals area Master bathroom with bath, single vanity.