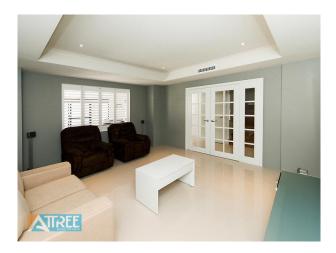

Highlights include:

Expansive, bright and airy open-plan living and dining with stunning loft ceiling overlooked by mezzanine, views to alfresco

Designer kitchen featuring sparkling essa-stone benches, Blanco stainless steel appliances, double fridge recess, double built-in pantry, feature lighting and quality fittings

Fully wired theatre with feature ceiling, timber shutters opening to living space

Executive study with French doors to entry hall, views over front lawn

Fully-equipped guest powder room off entry hallway