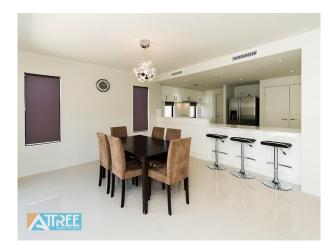

Highlights include:

Expansive, bright and airy open-plan living and dining with stunning loft ceiling overlooked by mezzanine, views to alfresco

Designer kitchen featuring sparkling essa-stone benches, Blanco stainless steel appliances, double fridge recess, double built-in pantry, feature lighting and quality fittings