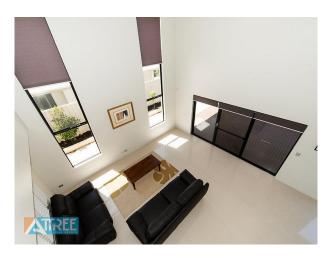

Highlights include:

Expansive, bright and airy open-plan living and dining with stunning loft ceiling overlooked by mezzanine, views to alfresco

Designer kitchen featuring sparkling essa-stone benches, Blanco stainless steel appliances, double fridge recess, double built-in pantry, feature lighting and quality fittings