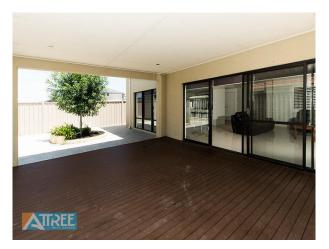

#### 9 Kingsway Gardens Canning Vale WA 6155

Timber decked alfresco opening out to easy-care backyard, perfect for summer entertaining

Fully-fitted scullery-style laundry with massive storage space

Ducted reverse-cycle air conditioning, professional security camera system and huge 5Kw, 18-panel solar power Webb Brown Neaves construction, stunning porcelain tiling and polished timber floors, feature lighting and luxury fittings throughout