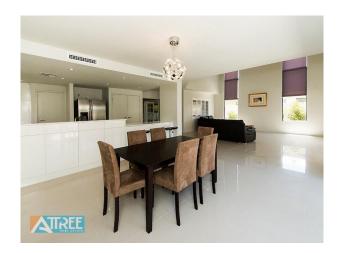

Highlights include:

Expansive, bright and airy open-plan living and dining with stunning loft ceiling overlooked by mezzanine, views to alfresco

Designer kitchen featuring sparkling essa-stone benches, Blanco stainless steel appliances, double fridge recess, double built-in pantry, feature lighting and quality fittings