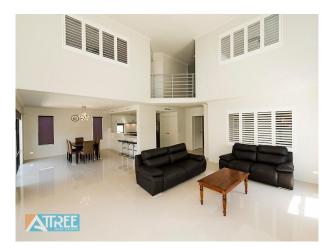

Highlights include:

Expansive, bright and airy open-plan living and dining with stunning loft ceiling overlooked by mezzanine, views to alfresco

Designer kitchen featuring sparkling essa-stone benches, Blanco stainless steel appliances, double fridge recess, double built-in pantry, feature lighting and quality fittings

Fully wired theatre with feature ceiling, timber shutters opening to living space

Executive study with French doors to entry hall, views over front lawn

Fully-equipped guest powder room off entry hallway