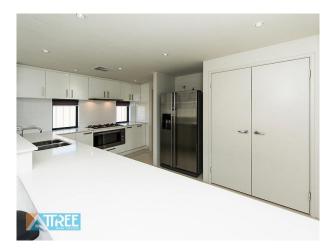

Highlights include:

Expansive, bright and airy open-plan living and dining with stunning loft ceiling overlooked by mezzanine, views to alfresco

Designer kitchen featuring sparkling essa-stone benches, Blanco stainless steel appliances, double fridge recess, double built-in pantry, feature lighting and quality fittings