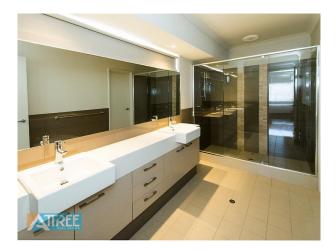

King size master suite featuring double walk-in and built in robes and luxury en-suite with double recessed shower, essa-stone benches and luxury fittings

3 queen size minor bedrooms, all with built-in robes and feature views

Stunning full-size second bathroom with feature bathtub and separate water closet