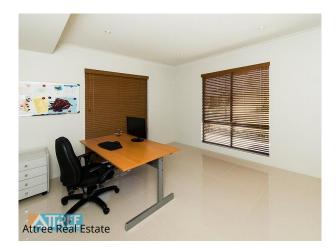

Fully wired theatre with feature ceiling, timber shutters opening to living space

Executive study with French doors to entry hall, views over front lawn

Fully-equipped guest powder room off entry hallway