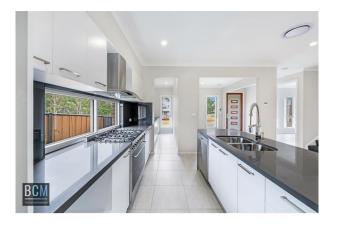

Four-bedroom home with built in wardrobes to all rooms; second bedroom with a balcony plus a good-sized tiled study downstairs. The main bedroom enjoys the benefit of a walk-in wardrobe, ceiling fan and ensuite. Tiled open plan living area/ meals off the kitchen, lounge room & sitting area upstairs. Modern kitchen with stainless steel appliances including a 6-burner gas cooktop, oven, dishwasher & plenty of cupboard space. Main bathroom with bath and an additional powder room downstairs.