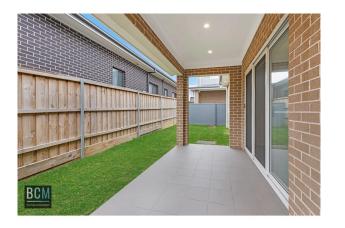

Other attractive features of this home include tall ceilings with downlights, ducted air conditioning throughout and an alarm system. Fully fenced yard with an alfresco area and a single garage with an automatic door and internal access. Sorry, no pets.