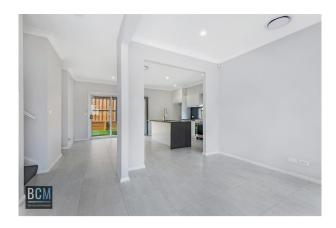

Four-bedroom home with built in wardrobes to all rooms; second bedroom with a balcony plus a good-sized tiled study downstairs. The main bedroom enjoys the benefit of a walk-in wardrobe, ceiling fan and ensuite. Tiled open plan living area/ meals off the kitchen, lounge room & sitting area upstairs. Modern kitchen with stainless steel appliances including a 6-burner gas cooktop, oven, dishwasher & plenty of cupboard space. Main bathroom with bath and an additional powder room downstairs.

Other attractive features of this home include tall ceilings with downlights, ducted air conditioning throughout and an alarm system. Fully fenced yard with an alfresco area and a single garage with an automatic door and internal access. Sorry, no pets.