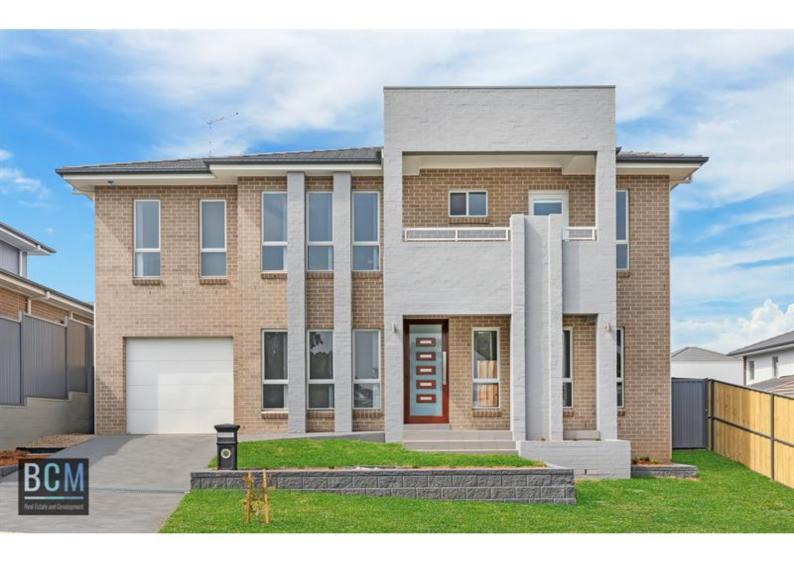

## 8 Raewyn Crescent Schofields NSW 2762

\$600 pw

Date available: 27 September 2021 Book Inspection

### TICKS ALL THE BOXES

This near new modern four-bedroom family home is located ideally close to Richmond Road and the M7, both Schofields and Riverstone Stations, Woolworths, Sydney Business Park and Rouse Hill Town Centre.

Four-bedroom home with built in wardrobes to all rooms; second bedroom with a balcony plus a good-sized tiled study downstairs. The main bedroom enjoys the benefit of a walk-in wardrobe, ceiling fan and ensuite. Tiled open plan living area/ meals off the kitchen, lounge room & sitting area upstairs. Modern kitchen with stainless steel appliances including a 6-burner gas cooktop, oven, dishwasher & plenty of cupboard space. Main bathroom with bath and an additional powder room downstairs.

Other attractive features of this home include tall ceilings with downlights, ducted air conditioning throughout and an alarm system. Fully fenced yard with an alfresco area and a single garage with an automatic door and internal access. Sorry, no pets.