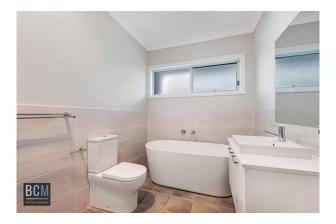

Four-bedroom home with built in wardrobes to all rooms; second bedroom with a balcony plus a good-sized tiled study downstairs. The main bedroom enjoys the benefit of a walk-in wardrobe, ceiling fan and ensuite. Tiled open plan living area/ meals off the kitchen, lounge room & sitting area upstairs. Modern kitchen with stainless steel appliances including a 6-burner gas cooktop, oven, dishwasher & plenty of cupboard space. Main bathroom with bath and an additional powder room downstairs.

Other attractive features of this home include tall ceilings with downlights, ducted air conditioning throughout and an alarm system. Fully fenced yard with an alfresco area and a single garage with an automatic door and internal access. Sorry, no pets.