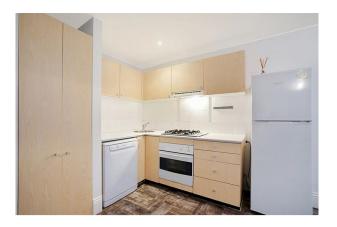

Open plan living and dining area

- \* Quality kitchen equipped with gas fittings
- \* Two double bedrooms with ceiling fans
- \* Undercover secure parking space
- \* Rear of block
- \* Internal laundry