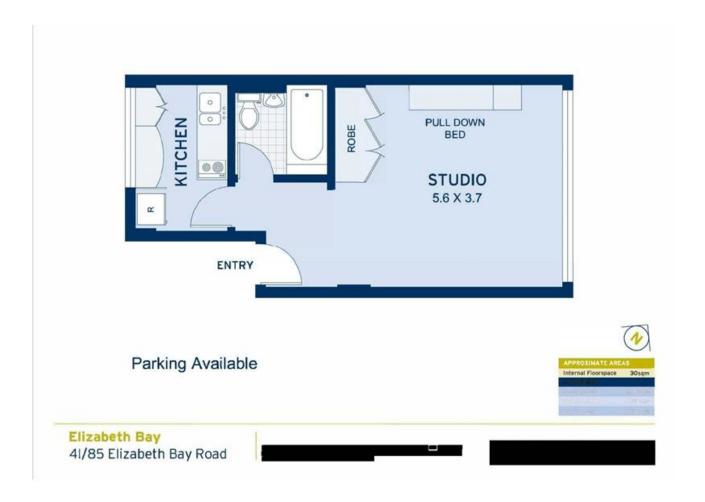

ed, built-ins and storage, new lighting
- Sleek stone kitchen, European appliances, breakfast bar
- Fresh contemporary bathroom with a bath, share laundry
- Common rooftop pool with magical harbour and city views
- 200m to Rushcutters Bay Park
- 500m to Macleay Street's celebrated cafe and dining scene

- Pets considered on application

City Residential Property 1/7

#### 4i/85-91 Elizabeth Bay Road Elizabeth Bay NSW 2011

To register an INSPECTION to suit you please email via this advert and you will receive a LINK to register, please NOTE if you do not register, we cannot notify you of any time changes or cancellations to inspections.

City Residential Property 2 / 7

# Gallery









City Residential Property 3/7

## **Location Map**



City Residential Property 4/7

### Floor Plans



City Residential Property 5 / 7



#### Pegah Dehdari

leasing@crpsurryhills.com.au

9157 9888 Shop 7, 285a Crown Street, SURRY HILLS NSW 2010



With our agency, you can book Property Inspections 24/7 on your computer, tablet or smartphone. When you do, you will receive an immediate response confirming your booking via email and SMS. Should the property be leased, the inspection time changed or cancelled for any reason, you will be informed the second it happens keeping you up to date.

You can also change or cancel your booking at any time if you no longer wish to attend or the times are no longer suitable. As part of your booking, we will send you reminders of the inspection as well as directions to the property to make the process of inspecting the property seamless.

Finally, should