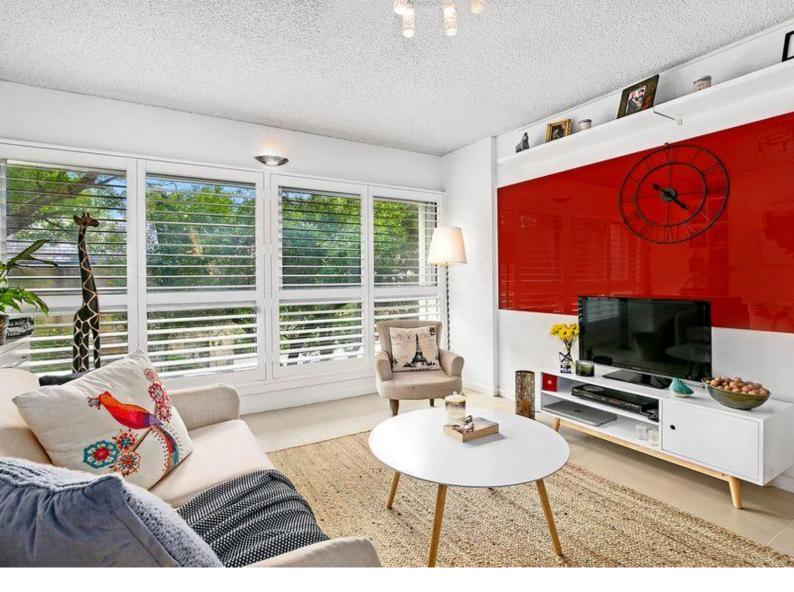

# Chic harborside studio with rooftop pool | STRICTLY VIEW BY APPOINTMENT ONLY

Inner city studios don't get any better than this renovated pad in a landmark Harry Seidler designed block. Streamlined interiors stay true to its original modernist sensibility enhanced by sleek contemporary finishes and clever storage solutions. Opposite Macleay Reserve in Elizabeth Bay's prestigious loop, this urban hideaway is a stroll to Potts Point's village and the tranquil foreshore.

- Fresh contemporary interiors and a clever use of space
- Signature Seidler design with optimal light and airflow
- Custom wall bed, built-ins and storage, new lighting
- Sleek stone kitchen, European appliances, breakfast bar
- Fresh contemporary bathroom with a bath, share laundry
- Common rooftop pool with magical harbour and city views
- 200m to Rushcutters Bay Park
- 500m to Macleay Street's celebrated cafe and dining scene