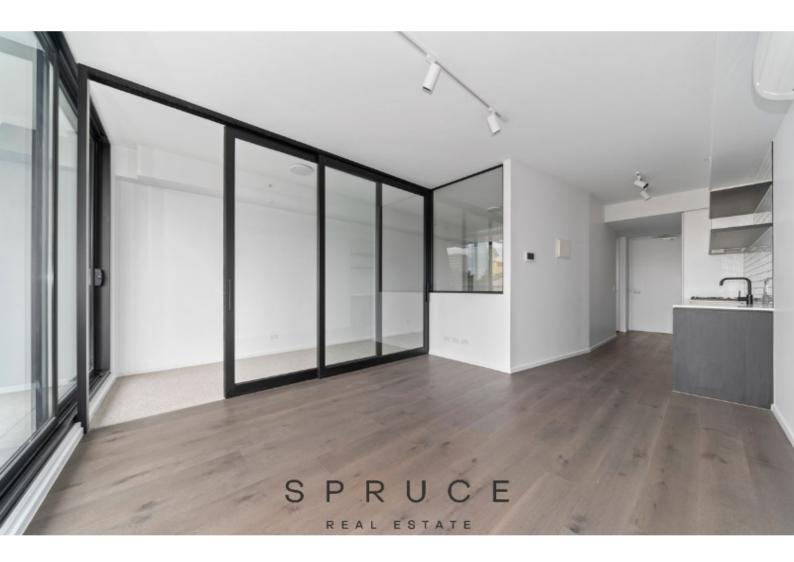

# CARLTON APARTMENTS PRAHRAN - 1 Bed 1 Bath 1 Car Stacker + Storage Cage

This amazing 1-bedroom unit is purely Prahran. Looking out onto iconic period commercial properties, Princes Gardens, and with that unmistakable inner Melbourne buzz, this apartment is a must to inspect.

Carlton Apartments Prahran will inspire you with its creative apartments with elements of New York Industrial and Art Deco Styles. Features include:

- Open plan kitchen with stone feature bench tops, 1 ½ sink, SMEG stainless steel appliances, gas cooktop, electric oven & full-sized dishwasher
- Spacious lounge room with floorboards and Mitsubishi Split system heating & cooling and adjoining balcony
- Contemporary bathroom with large shower, basin, mirrored cabinets & toilet
- European laundry facilities
- Carpeted Bedroom with generous built in robes with mirrored doors
- Security entrance with fob access
- $\hat{a} \in C$  Security remote control lower basement parking, one car space per apartment (car lift and stacker each has a 2000kg limit, please ensure you check height & length restrictions whilst on site) larger vehicles not suitable, car induction required

## Gallery

Spruce 3/7

Spruce 4/7