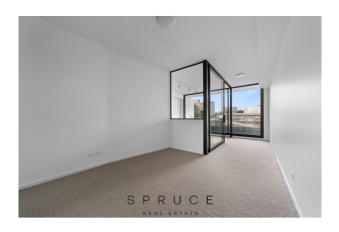

Carlton Apartments Prahran will inspire you with its creative apartments with elements of New York Industrial and Art Deco Styles. Features include:

- Open plan kitchen with stone feature bench tops, 1 ½ sink, SMEG stainless steel appliances, gas cooktop, electric oven & full-sized dishwasher
- Spacious lounge room with floorboards and Mitsubishi Split system heating & cooling and adjoining balcony
- Contemporary bathroom with large shower, basin, mirrored cabinets & toilet
- European laundry facilities
- Carpeted Bedroom with generous built in robes with mirrored doors
- Security entrance with fob access
- $\hat{a} \in C$  Security remote control lower basement parking, one car space per apartment (car lift and stacker each has a 2000kg limit, please ensure you check height & length restrictions whilst on site) larger vehicles not suitable, car induction required

## Gallery

Spruce 3/7

Spruce 4/7