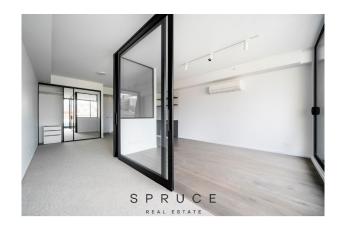

Carlton Apartments Prahran will inspire you with its creative apartments with elements of New York Industrial and Art Deco Styles. Features include:

- Open plan kitchen with stone feature bench tops, 1 ½ sink, SMEG stainless steel appliances, gas cooktop, electric oven & full-sized dishwasher
- Spacious lounge room with floorboards and Mitsubishi Split system heating & cooling and adjoining balcony
- Contemporary bathroom with large shower, basin, mirrored cabinets & toilet
- European laundry facilities
- Carpeted Bedroom with generous built in robes with mirrored doors
- Security entrance with fob access
- $\hat{a} \in C$  Security remote control lower basement parking, one car space per apartment (car lift and stacker each has a 2000kg limit, please ensure you check height & length restrictions whilst on site) larger vehicles not suitable, car induction required

## Gallery

Spruce 3/7

Spruce 4/7