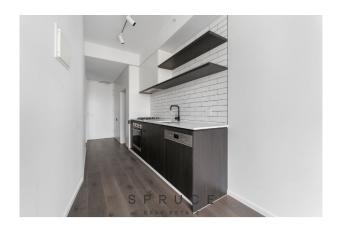

Carlton Apartments Prahran will inspire you with its creative apartments with elements of New York Industrial and Art Deco Styles. Features include:

- Open plan kitchen with stone feature bench tops, 1 ½ sink, SMEG stainless steel appliances, gas cooktop, electric oven & full-sized dishwasher
- Spacious lounge room with floorboards and Mitsubishi Split system heating & cooling and adjoining balcony
- Contemporary bathroom with large shower, basin, mirrored cabinets & toilet
- European laundry facilities
- Carpeted Bedroom with generous built in robes with mirrored doors
- Security entrance with fob access
- $\hat{a} \in C$  Security remote control lower basement parking, one car space per apartment (car lift and stacker each has a 2000kg limit, please ensure you check height & length restrictions whilst on site) larger vehicles not suitable, car induction required

## Gallery

Spruce 3/7

Spruce 4/7