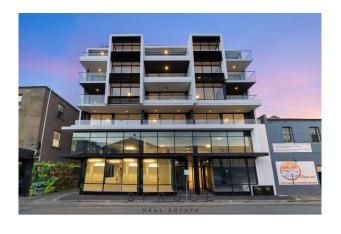

### 302/7 Carlton Street Prahran VIC 3181

\$475

Date available: 22 September 2023

**Book Inspection** 

# CARLTON APARTMENTS PRAHRAN - 1 Bed 1 Bath 1 Car Stacker + Storage Cage

This amazing 1-bedroom unit is purely Prahran. Looking out onto iconic period commercial properties, Princes Gardens, and with that unmistakable inner Melbourne buzz, this apartment is a must to inspect.

Carlton Apartments Prahran will inspire you with its creative apartments with elements of New York Industrial and Art Deco Styles. Features include:

- Open plan kitchen with stone feature bench tops, 1 ½ sink, SMEG stainless steel appliances, gas cooktop, electric oven & full-sized dishwasher
- Spacious lounge room with floorboards and Mitsubishi Split system heating & cooling and adjoining balcony
- Contemporary bathroom with large shower, basin, mirrored cabinets & toilet
- European laundry facilities
- Carpeted Bedroom with generous built in robes with mirrored doors
- Security entrance with fob access
- $\hat{a} \in C$  Security remote control lower basement parking, one car space per apartment (car lift and stacker each has a 2000kg limit, please ensure you check height & length restrictions whilst on site) larger vehicles not suitable, car induction required