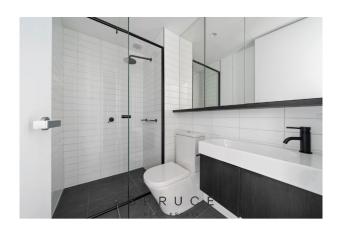

Carlton Apartments Prahran will inspire you with its creative apartments with elements of New York Industrial and Art Deco Styles. Features include:

- Open plan kitchen with stone feature bench tops, 1 ½ sink, SMEG stainless steel appliances, gas cooktop, electric oven & full-sized dishwasher
- Spacious lounge room with floorboards and Mitsubishi Split system heating & cooling and adjoining balcony
- Contemporary bathroom with large shower, basin, mirrored cabinets & toilet
- European laundry facilities
- Carpeted Bedroom with generous built in robes with mirrored doors
- Security entrance with fob access
- $\hat{a} \in C$  Security remote control lower basement parking, one car space per apartment (car lift and stacker each has a 2000kg limit, please ensure you check height & length restrictions whilst on site) larger vehicles not suitable, car induction required