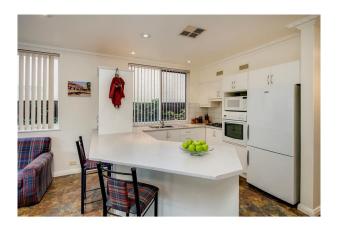

#### 23 Dudley Road Marryatville SA 5068

- \* Kitchen with a Miele dishwasher, 4 burner gas cooktop and electric oven
- \* 3 large bedrooms, two with built-in robes
- \* Master bedroom with walk-in robe and access to the two-way bathroom
- \* 2 bathrooms, one on each level
- \* Laundry with direct side access
- \* Ducted reverse cycle air conditioning plus a split system downstairs
- \* Upstairs living/TV area
- \* Ceiling fans upstairs
- \* Roller shutters to windows
- \* 3.5KW Solar panels
- \* Automated watering system to the garden
- \* Double side by side carport with auto doors
- \* Zoned for Marryatville Primary and the highly reputable Marryatville High School

# Gallery

Taplin Real Estate 3 / 10

4/10

Taplin Real Estate 6 / 10