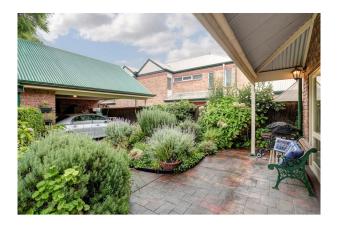

The home has a double, side by side carport and a private front and rear garden. Perfectly positioned in this highly-enviable location.

Property Features include:

- \* Video intercom to front gate
- \* Front formal living plus open plan kitchen, dining and family area to the rear

#### 23 Dudley Road Marryatville SA 5068

- \* Kitchen with a Miele dishwasher, 4 burner gas cooktop and electric oven
- \* 3 large bedrooms, two with built-in robes
- \* Master bedroom with walk-in robe and access to the two-way bathroom
- \* 2 bathrooms, one on each level
- \* Laundry with direct side access
- \* Ducted reverse cycle air conditioning plus a split system downstairs
- \* Upstairs living/TV area
- \* Ceiling fans upstairs
- \* Roller shutters to windows
- \* 3.5KW Solar panels
- \* Automated watering system to the garden
- \* Double side by side carport with auto doors
- \* Zoned for Marryatville Primary and the highly reputable Marryatville High School