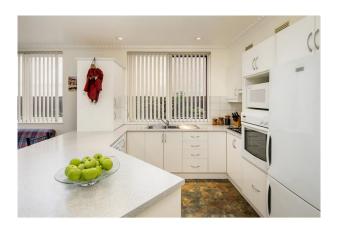

#### 23 Dudley Road Marryatville SA 5068

- \* Kitchen with a Miele dishwasher, 4 burner gas cooktop and electric oven
- \* 3 large bedrooms, two with built-in robes
- \* Master bedroom with walk-in robe and access to the two-way bathroom
- \* 2 bathrooms, one on each level
- \* Laundry with direct side access
- \* Ducted reverse cycle air conditioning plus a split system downstairs
- \* Upstairs living/TV area
- \* Ceiling fans upstairs
- \* Roller shutters to windows
- \* 3.5KW Solar panels
- \* Automated watering system to the garden
- \* Double side by side carport with auto doors
- \* Zoned for Marryatville Primary and the highly reputable Marryatville High School

# Gallery

Taplin Real Estate 3 / 10

4/10

Taplin Real Estate 6 / 10