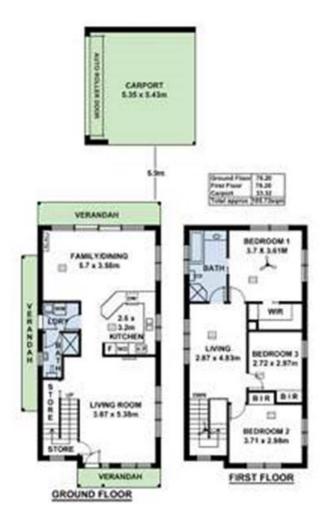

athrooms, one on each level
- \* Laundry with direct side access
- \* Ducted reverse cycle air conditioning plus a split system downstairs
- \* Upstairs living/TV area
- \* Ceiling fans upstairs
- \* Roller shutters to windows
- \* 3.5KW Solar panels
- \* Automated watering system to the garden
- \* Double side by side carport with auto doors
- \* Zoned for Marryatville Primary and the highly reputable Marryatville High School

Need a property management executive to appraise or manage your investment property? Click the link! https://www.taplin.com.au/rent/rental-appraisal/

Taplin Real Estate 2 / 10

# Gallery













Taplin Real Estate 3 / 10















4/10



























Taplin Real Estate 6 / 10

## **Location Map**



Taplin Real Estate 7 / 10

### Floor Plans



Taplin Real Estate 8 / 10



### Shani Hunt 0459 111 603 shunt@taplin.com.au

08 8295 4104 79 Jetty Road Glenelg SA 5045

### Why Book with Taplin Real Estate

With our agency, you can book Property Inspections 24/7 on your computer, tablet or smartphone. When you do, you will receive an immediate response confirming your booking via email and SMS. Should the property be leased, the inspection time changed or cancelled for any reason, you will be informed the second it happens keeping you up to date.

You can also change or cancel your booking at any time if you no longer wish to attend or the times are no longer suitable. As part of your booking, we will send you reminders of the inspection as well as directions to the property to make the process of inspecting the property seamless.

F