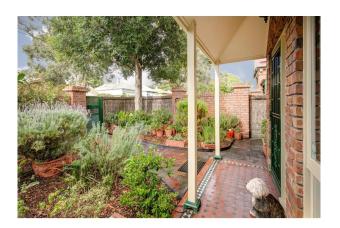

The home has a double, side by side carport and a private front and rear garden. Perfectly positioned in this highly-enviable location.

Property Features include:

- \* Video intercom to front gate
- \* Front formal living plus open plan kitchen, dining and family area to the rear

#### 23 Dudley Road Marryatville SA 5068

- \* Kitchen with a Miele dishwasher, 4 burner gas cooktop and electric oven
- \* 3 large bedrooms, two with built-in robes
- \* Master bedroom with walk-in robe and access to the two-way bathroom
- \* 2 bathrooms, one on each level
- \* Laundry with direct side access
- \* Ducted reverse cycle air conditioning plus a split system downstairs
- \* Upstairs living/TV area
- \* Ceiling fans upstairs
- \* Roller shutters to windows
- \* 3.5KW Solar panels
- \* Automated watering system to the garden
- \* Double side by side carport with auto doors
- \* Zoned for Marryatville Primary and the highly reputable Marryatville High School