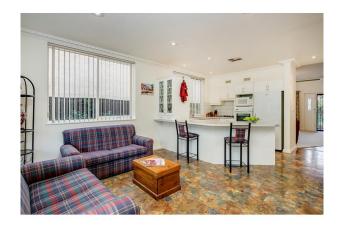

#### 23 Dudley Road Marryatville SA 5068

- \* Kitchen with a Miele dishwasher, 4 burner gas cooktop and electric oven
- \* 3 large bedrooms, two with built-in robes
- \* Master bedroom with walk-in robe and access to the two-way bathroom
- \* 2 bathrooms, one on each level
- \* Laundry with direct side access
- \* Ducted reverse cycle air conditioning plus a split system downstairs
- \* Upstairs living/TV area
- \* Ceiling fans upstairs
- \* Roller shutters to windows
- \* 3.5KW Solar panels
- \* Automated watering system to the garden
- \* Double side by side carport with auto doors
- \* Zoned for Marryatville Primary and the highly reputable Marryatville High School

# Gallery

Taplin Real Estate 3 / 10

4/10

Taplin Real Estate 6 / 10