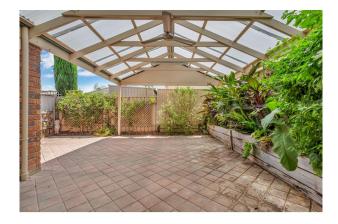

Outside there is a huge undercover paved entertaining area with lights and ceiling fan and fully planted green garden bed.

A tool shed is available and a carport with a manual roller door. There is off road parking for one car behind carport. Walk to Flinders University and Flinders hospital. The bus and train are also walking distance as is the pretty Sturt River walk.