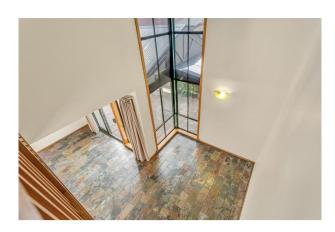

Outside there is a huge undercover paved entertaining area with lights and ceiling fan and fully planted green garden bed.

A tool shed is available and a carport with a manual roller door. There is off road parking for one car behind carport. Walk to Flinders University and Flinders hospital. The bus and train are also walking distance as is the pretty Sturt River walk.