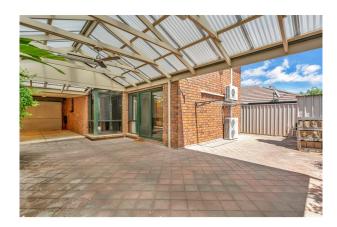

Outside there is a huge undercover paved entertaining area with lights and ceiling fan and fully planted green garden bed.

A tool shed is available and a carport with a manual roller door. There is off road parking for one car behind carport. Walk to Flinders University and Flinders hospital. The bus and train are also walking distance as is the pretty Sturt River walk.