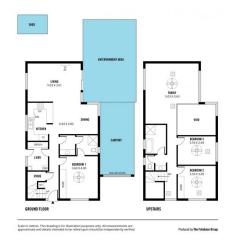

Downstairs this home has a large open living dining/kitchen area with a split reverse cycle a/c. The kitchen is equipped with dishwasher, induction cook top and self cleaning oven.

The main bedroom is also downstairs with large built in robe, ceiling fan and ensuite bathroom.

There is extra storage under the stairs and the laundry is equipped with large benchtop and broom cupboard.

Upstairs bedroom 2 has a built in robe with a mounted to and ceiling fan. Bedroom 3 has mounted to and ceiling fan. Please note should mounted tvs stop working they will not be replaced or repaired but you may use the brackets to attach your own tvs.

The fourth large room upstairs can be used as a family room or a fourth bedroom. It also has a ceiling fan and all of the

Taplin Real Estate 1/8

#### 25 Brayden Court Mitchell Park SA 5043

4 upstairs rooms have ducted reverse cycle air conditioning.

The spacious upstairs bathroom is newly renovated with separate wc and vanity area with a shower and bathroom separate also.