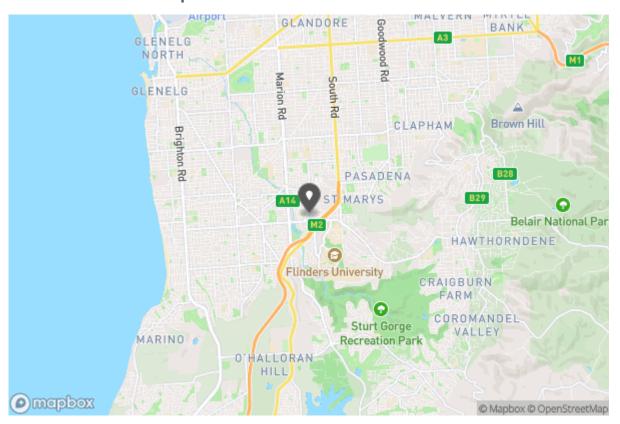

is newly renovated with separate wc and vanity area with a shower and bathroom separate also.

Outside there is a huge undercover paved entertaining area with lights and ceiling fan and fully planted green garden bed.

A tool shed is available and a carport with a manual roller door. There is off road parking for one car behind carport. Walk to Flinders University and Flinders hospital. The bus and train are also walking distance as is the pretty Sturt River walk.

This property is so close to the Southern/Northern Expressway, Marion Shopping Centre, schools and surrounded by parks.

Small Dog allowed 12 Month Lease Tenant to pay Water supply and usage

Taplin Real Estate 2 / 8

# Gallery













Taplin Real Estate 3 / 8

















Taplin Real Estate 5 / 8

## **Location Map**



Taplin Real Estate 6 / 8



### Monique Gray

0413 832 276 mgray@taplin.com.au

08 8295 4104 79 Jetty Road Glenelg SA 5045



With our agency, you can book Property Inspections 24/7 on your computer, tablet or smartphone. When you do, you will receive an immediate response confirming your booking via email and SMS. Should the property be leased, the inspection time changed or cancelled for any reason, you will be informed the second it happens keeping you up to date.

You can also change or cancel your booking at any time if you no longer wish to attend or the times are no longer suitable. As part of your booking, we will send you reminders of the inspection as well as directions to the property to make the process of inspecting the property seamless.

Finally, should you wish to apply f