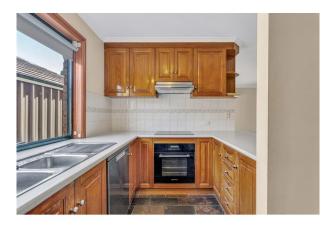

Downstairs this home has a large open living dining/kitchen area with a split reverse cycle a/c. The kitchen is equipped with dishwasher, induction cook top and self cleaning oven.

The main bedroom is also downstairs with large built in robe, ceiling fan and ensuite bathroom.