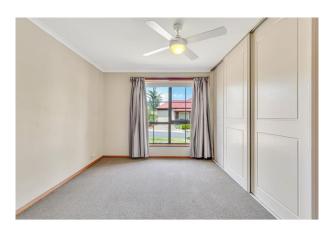

Downstairs this home has a large open living dining/kitchen area with a split reverse cycle a/c. The kitchen is equipped with dishwasher, induction cook top and self cleaning oven.

The main bedroom is also downstairs with large built in robe, ceiling fan and ensuite bathroom.

There is extra storage under the stairs and the laundry is equipped with large benchtop and broom cupboard.

Upstairs bedroom 2 has a built in robe with a mounted to and ceiling fan. Bedroom 3 has mounted to and ceiling fan. Please note should mounted tvs stop working they will not be replaced or repaired but you may use the brackets to attach your own tvs.