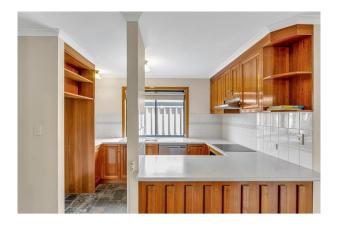

Downstairs this home has a large open living dining/kitchen area with a split reverse cycle a/c. The kitchen is equipped with dishwasher, induction cook top and self cleaning oven.

The main bedroom is also downstairs with large built in robe, ceiling fan and ensuite bathroom.