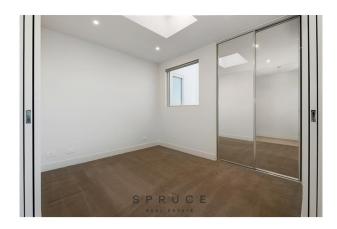

# LATTE LIFESTYLE - VIEW 3D TOUR ONLINE - 2 Bed , 1 Bath , 1 Car + Storage

Brilliant top floor pad set in a boutique development; this two-bedroom apartment offers an unbeatable location whilst you can take advantage of Franks café on your doorstep for your morning latte. Step inside, open plan kitchen with stone bench top, stainless steel appliances, upgraded oversized stainless gas cook top, full size dishwasher and electric oven, plus walk in pantry (the only one in building that has this), open plan lounge room with adjoining private balcony set at the back of the building. Generous main bedroom with two-way ensuite access, built in triple mirrored robes & skylight, Second bedroom or home office with cavity sliding door / flexible floor plan, double built in mirrored doors & skylight. Central contemporary bathroom with oversized shower, vanity & toilet.