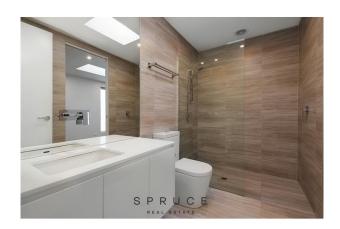

# LATTE LIFESTYLE - VIEW 3D TOUR ONLINE - 2 Bed , 1 Bath , 1 Car + Storage

Brilliant top floor pad set in a boutique development; this two-bedroom apartment offers an unbeatable location whilst you can take advantage of Franks café on your doorstep for your morning latte. Step inside, open plan kitchen with stone bench top, stainless steel appliances, upgraded oversized stainless gas cook top, full size dishwasher and electric oven, plus walk in pantry (the only one in building that has this), open plan lounge room with adjoining private balcony set at the back of the building. Generous main bedroom with two-way ensuite access, built in triple mirrored robes & skylight, Second bedroom or home office with cavity sliding door / flexible floor plan, double built in mirrored doors & skylight. Central contemporary bathroom with oversized shower, vanity & toilet.