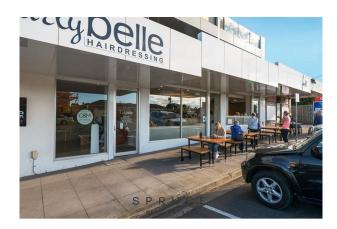

# LATTE LIFESTYLE - VIEW 3D TOUR ONLINE - 2 Bed , 1 Bath , 1 Car + Storage

Brilliant top floor pad set in a boutique development; this two-bedroom apartment offers an unbeatable location whilst you can take advantage of Franks café on your doorstep for your morning latte. Step inside, open plan kitchen with stone bench top, stainless steel appliances, upgraded oversized stainless gas cook top, full size dishwasher and electric oven, plus walk in pantry (the only one in building that has this), open plan lounge room with adjoining private balcony set at the back of the building. Generous main bedroom with two-way ensuite access, built in triple mirrored robes & skylight, Second bedroom or home office with cavity sliding door / flexible floor plan, double built in mirrored doors & skylight. Central contemporary bathroom with oversized shower, vanity & toilet.

Shopping – Cheltenham shopping strip on Charman Road , Southland Shopping Centre, DFO Moorabbin Eat – Franks at your doorstep , Drip Café , Two Bob Snob, The Garden of Good & Evil Recreation – Waves Leisure Centre , Le Page Park , Lorna Street Playground, Kingston Heath Reserve