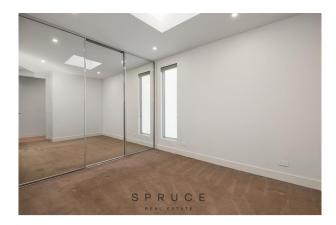

# LATTE LIFESTYLE - VIEW 3D TOUR ONLINE - 2 Bed , 1 Bath , 1 Car + Storage

Brilliant top floor pad set in a boutique development; this two-bedroom apartment offers an unbeatable location whilst you can take advantage of Franks café on your doorstep for your morning latte. Step inside, open plan kitchen with stone bench top, stainless steel appliances, upgraded oversized stainless gas cook top, full size dishwasher and electric oven, plus walk in pantry (the only one in building that has this), open plan lounge room with adjoining private balcony set at the back of the building. Generous main bedroom with two-way ensuite access, built in triple mirrored robes & skylight, Second bedroom or home office with cavity sliding door / flexible floor plan, double built in mirrored doors & skylight. Central contemporary bathroom with oversized shower, vanity & toilet.