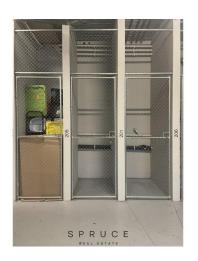

#### European laundry

Oak floors throughout, Carpet to bedrooms

Oversized secure basement storage cage

Secure parking for one, car stacker ensure to check car height, width & weight are whilst on site, induction applicable