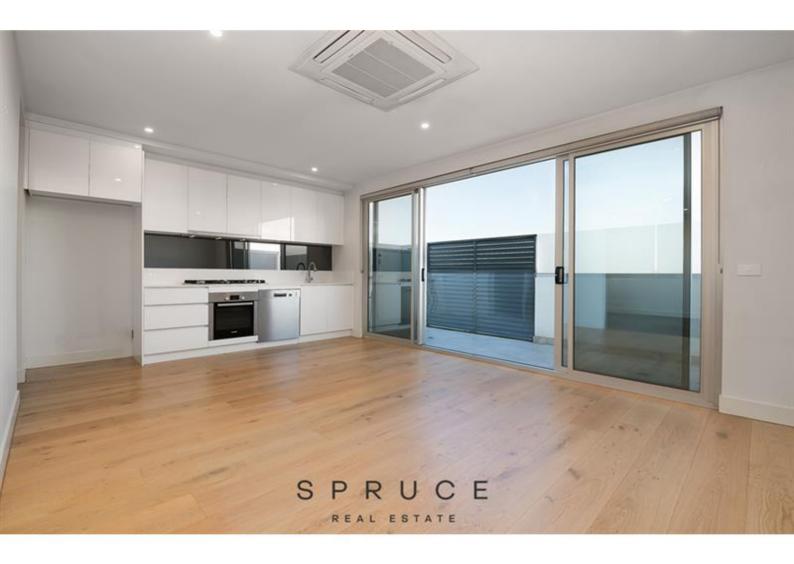

# LATTE LIFESTYLE - VIEW 3D TOUR ONLINE - 2 Bed , 1 Bath , 1 Car + Storage

Brilliant top floor pad set in a boutique development; this two-bedroom apartment offers an unbeatable location whilst you can take advantage of Franks café on your doorstep for your morning latte. Step inside, open plan kitchen with stone bench top, stainless steel appliances, upgraded oversized stainless gas cook top, full size dishwasher and electric oven, plus walk in pantry (the only one in building that has this), open plan lounge room with adjoining private balcony set at the back of the building. Generous main bedroom with two-way ensuite access, built in triple mirrored robes & skylight, Second bedroom or home office with cavity sliding door / flexible floor plan, double built in mirrored doors & skylight. Central contemporary bathroom with oversized shower, vanity & toilet.

#### European laundry

Oak floors throughout, Carpet to bedrooms

Oversized secure basement storage cage

Secure parking for one, car stacker ensure to check car height, width & weight are whilst on site, induction applicable