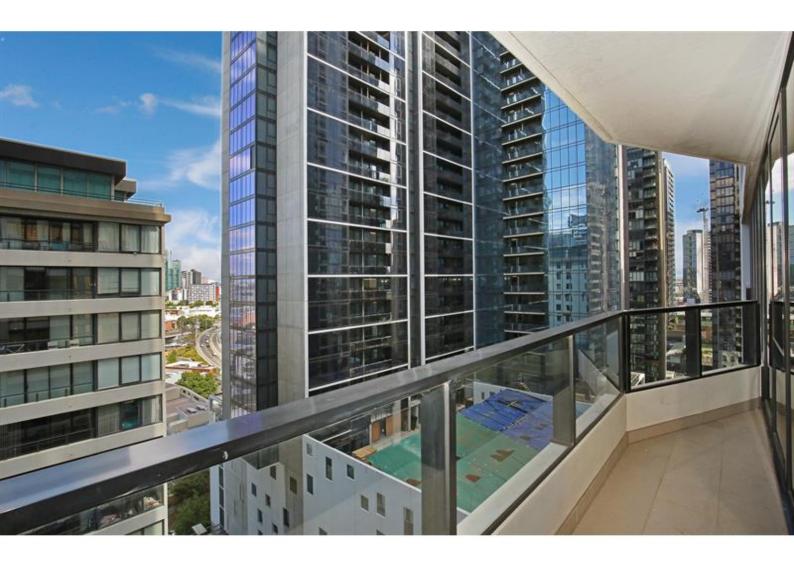

# THE WRAP APARTMENTS - 1 BEDROOM APARTMENT WITH CARSPACE | Besser+Co

Sitting on level 16 on renouned WRAP apartments, this spacious corner apartment offers great internal living space in a feature rich building.

Featuring:

- Secure building entry
- Spacious bedroom with built in robes and windows
- Kitchen with Smeg appliances including a dishwasher & stone bench tops
- Open plan living/dining area
- Balcony
- Modern central bathroom
- Euro laundry
- Heating and cooling
- Secure parking for 1 car

The WRAP Building also includes an indoor swimming pool, gym and sauna on level 10 plus a lounge area on the ground floor.