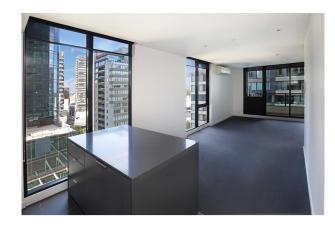

Featuring:

- Secure building entry
- Spacious bedroom with built in robes and windows
- Kitchen with Smeg appliances including a dishwasher & stone bench tops
- Open plan living/dining area
- Balcony
- Modern central bathroom
- Euro laundry
- Heating and cooling
- Secure parking for 1 car