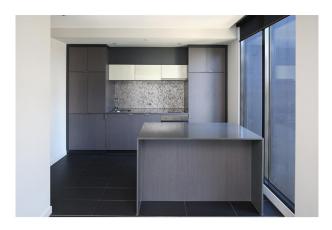

Featuring:

- Secure building entry
- Spacious bedroom with built in robes and windows
- Kitchen with Smeg appliances including a dishwasher & stone bench tops
- Open plan living/dining area
- Balcony
- Modern central bathroom
- Euro laundry
- Heating and cooling
- Secure parking for 1 car