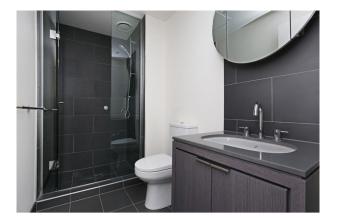

Featuring:

- Secure building entry
- Spacious bedroom with built in robes and windows
- Kitchen with Smeg appliances including a dishwasher & stone bench tops
- Open plan living/dining area
- Balcony
- Modern central bathroom
- Euro laundry
- Heating and cooling
- Secure parking for 1 car