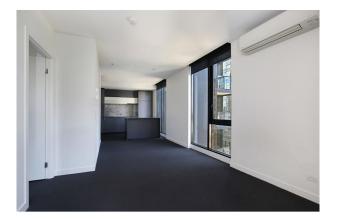

Featuring:

- Secure building entry
- Spacious bedroom with built in robes and windows
- Kitchen with Smeg appliances including a dishwasher & stone bench tops
- Open plan living/dining area
- Balcony
- Modern central bathroom
- Euro laundry
- Heating and cooling
- Secure parking for 1 car