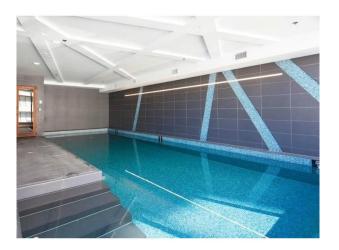

The WRAP Building also includes an indoor swimming pool, gym and sauna on level 10 plus a lounge area on the ground floor.