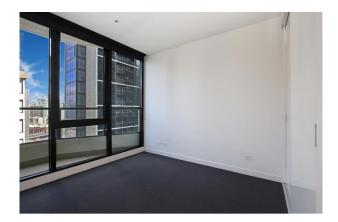

# THE WRAP APARTMENTS - 1 BEDROOM APARTMENT WITH CARSPACE | Besser+Co

Sitting on level 16 on renouned WRAP apartments, this spacious corner apartment offers great internal living space in a feature rich building.

Featuring:

- Secure building entry
- Spacious bedroom with built in robes and windows
- Kitchen with Smeg appliances including a dishwasher & stone bench tops
- Open plan living/dining area
- Balcony
- Modern central bathroom
- Euro laundry
- Heating and cooling
- Secure parking for 1 car