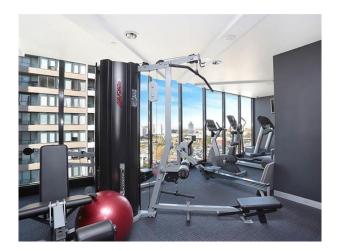

The WRAP Building also includes an indoor swimming pool, gym and sauna on level 10 plus a lounge area on the ground floor.