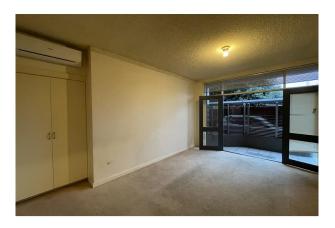

The lounge-room has a split system air-conditioning, carpet and overlooks the front courtyard.

A compact kitchen area has gas cooking and stainless steel appliances including dishwasher. There is external access to the rear yard and double carport area.

# Gallery

4/4 Bristol Place Glenelg South SA 5045