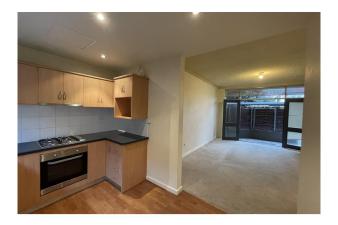

The lounge-room has a split system air-conditioning, carpet and overlooks the front courtyard.

A compact kitchen area has gas cooking and stainless steel appliances including dishwasher. There is external access to the rear yard and double carport area.

# Gallery

4/4 Bristol Place Glenelg South SA 5045