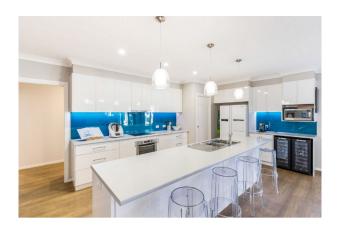

#### House 1:

- 4 generous bedrooms, master with ensuite
- Separate family bathroom
- Open plan kitchen, living, dining + Large built-in office off the living
- Separate media room
- Kitchen hosts walk in pantry, dishwasher, double wine fridge & large fridge space
- Rooms have ceiling fans + panel heaters
- Large Reverse Air Conditioning to living area
- Massive laundry with ample storage