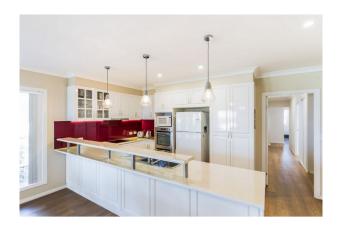

#### House 1:

- 4 generous bedrooms, master with ensuite
- Separate family bathroom
- Open plan kitchen, living, dining + Large built-in office off the living
- Separate media room
- Kitchen hosts walk in pantry, dishwasher, double wine fridge & large fridge space
- Rooms have ceiling fans + panel heaters
- Large Reverse Air Conditioning to living area
- Massive laundry with ample storage