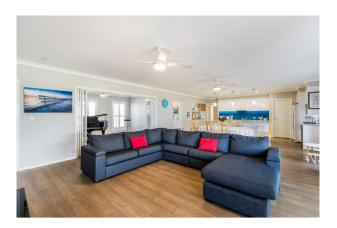

#### House 1:

- 4 generous bedrooms, master with ensuite
- Separate family bathroom
- Open plan kitchen, living, dining + Large built-in office off the living
- Separate media room
- Kitchen hosts walk in pantry, dishwasher, double wine fridge & large fridge space
- Rooms have ceiling fans + panel heaters
- Large Reverse Air Conditioning to living area
- Massive laundry with ample storage

#### Both homes have:

- separate hot water systems
- filtered water
- loads of storage
- fitted with quality fixtures and fittings
- NBN Connected
- 7 star energy rated home with insulation & wall soundproofing throughout
- Plantation shutters
- Save \$\$ with 5kw solar power
- Plenty of space for the whole family
- additional garden shed for gardening equipment
- 5 Min walk to the local parks
- Short drive to Highfields Village shopping centre
- Catchment of Highfields Secondary College + Multiple day care centres in vicinity
- Very quiet neighbourhood
- Large rain water tank
- Property is waterwise and tenants are responsible for water usage