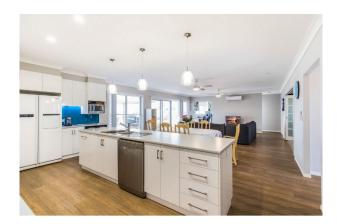

#### House 1:

- 4 generous bedrooms, master with ensuite
- Separate family bathroom
- Open plan kitchen, living, dining + Large built-in office off the living
- Separate media room
- Kitchen hosts walk in pantry, dishwasher, double wine fridge & large fridge space
- Rooms have ceiling fans + panel heaters
- Large Reverse Air Conditioning to living area
- Massive laundry with ample storage

#### Both homes have:

- separate hot water systems
- filtered water
- loads of storage
- fitted with quality fixtures and fittings
- NBN Connected
- 7 star energy rated home with insulation & wall soundproofing throughout
- Plantation shutters
- Save \$\$ with 5kw solar power
- Plenty of space for the whole family
- additional garden shed for gardening equipment
- 5 Min walk to the local parks
- Short drive to Highfields Village shopping centre
- Catchment of Highfields Secondary College + Multiple day care centres in vicinity
- Very quiet neighbourhood
- Large rain water tank
- Property is waterwise and tenants are responsible for water usage