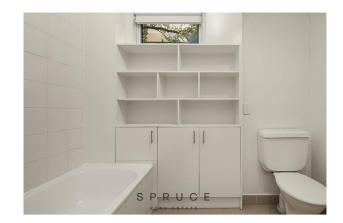

The apartment comprises a bright spacious living area with ceiling fans and heating, overlooking peaceful landscaped gardens, great size kitchen with breakfast bar and plenty of storage, electric cooktop , oven and full sized dishwasher. Central bathroom with heating lamp, shower over bath, large vanity and again more storage plus washing machine taps and space for wall mounted dryer. Two generous bedrooms both with built in robes look over leafy gardens. A secure off street car space for one car completes the checklist, all set in superb garden setting. Inspection is a must!

## Gallery

RIA