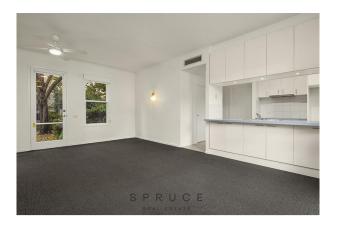

The apartment comprises a bright spacious living area with ceiling fans and heating, overlooking peaceful landscaped gardens, great size kitchen with breakfast bar and plenty of storage, electric cooktop , oven and full sized dishwasher. Central bathroom with heating lamp, shower over bath, large vanity and again more storage plus washing machine taps and space for wall mounted dryer. Two generous bedrooms both with built in robes look over leafy gardens. A secure off street car space for one car completes the checklist, all set in superb garden setting. Inspection is a must!