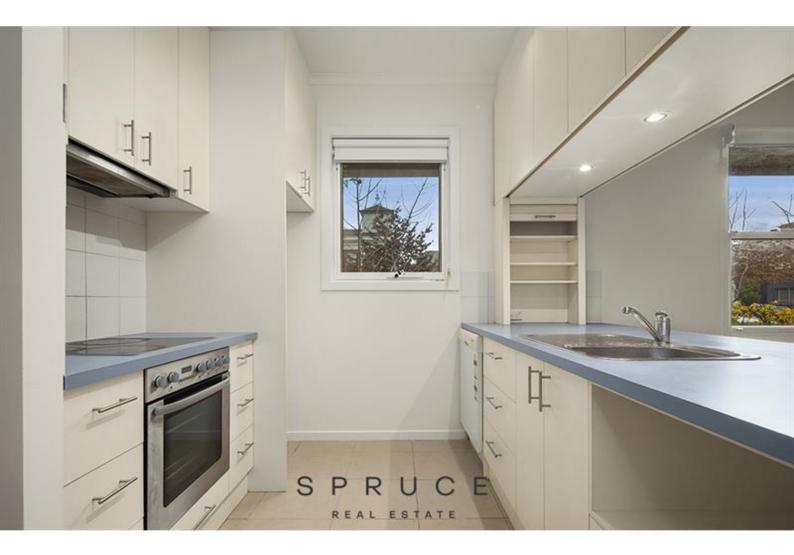

The apartment comprises a bright spacious living area with ceiling fans and heating, overlooking peaceful landscaped gardens, great size kitchen with breakfast bar and plenty of storage, electric cooktop , oven and full sized dishwasher. Central bathroom with heating lamp, shower over bath, large vanity and again more storage plus washing machine taps and space for wall mounted dryer. Two generous bedrooms both with built in robes look over leafy gardens. A secure off street car space for one car completes the checklist, all set in superb garden setting. Inspection is a must!