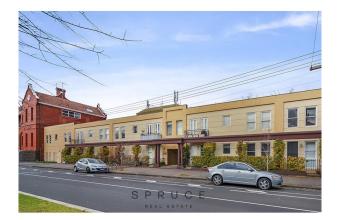

# 1/116-140 Drummond Street Carlton VIC 3053

\$450 Date available: 28 December 2021 Book Inspection

#### DRUMMOND COURT - 2 Bed , 1 Bath , 1 Car

With its own entrance from Drummond Street, you will step inside and be delighted with this spacious light filled two bedroom apartment and the location offers the convenience of walking to Lygon Street, central Melbourne, Parklands, Melbourne University, RMIT, and major hospitals.

The apartment comprises a bright spacious living area with ceiling fans and heating, overlooking peaceful landscaped gardens, great size kitchen with breakfast bar and plenty of storage, electric cooktop , oven and full sized dishwasher. Central bathroom with heating lamp, shower over bath, large vanity and again more storage plus washing machine taps and space for wall mounted dryer. Two generous bedrooms both with built in robes look over leafy gardens. A secure off street car space for one car completes the checklist, all set in superb garden setting. Inspection is a must!