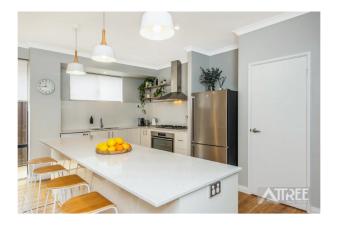

The central hub of the home is offering a spacious open plan living, dining, games and kitchen with 31c ceilings. The chef of the home will be in awe of the amazing kitchen with storage galore, a huge amount of bench space which has been finished with a 3000mm Caesarstone top island bench, 900mm stainless steel oven, hotplates and range hood plus extra spacious walk in pantry.