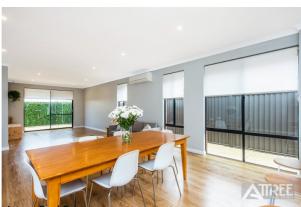

The central hub of the home is offering a spacious open plan living, dining, games and kitchen with 31c ceilings. The chef of the home will be in awe of the amazing kitchen with storage galore, a huge amount of bench space which has been finished with a 3000mm Caesarstone top island bench, 900mm stainless steel oven, hotplates and range hood plus extra spacious walk in pantry.