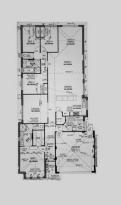

### NOW LEASED

Get in quick to secure this immaculately presented 4 bedroom, 2 bathroom home situated in a fantastic location in Harrisdale. There is so much to love about this spacious light filled home with a wonderful floor plan that just flows from room to room.

The central hub of the home is offering a spacious open plan living, dining, games and kitchen with 31c ceilings. The chef of the home will be in awe of the amazing kitchen with storage galore, a huge amount of bench space which has been finished with a 3000mm Caesarstone top island bench, 900mm stainless steel oven, hotplates and range hood plus extra spacious walk in pantry.

A separate theatre room is the perfect place to enjoy some wind down time with the family.

Extra Features include;

- Down Lights & Feature Lighting Throughout
- Roller Blinds Throughout
- Low Maintenance Yard with Poured Limestone
- Artificial Turf in Front Yard and Lovely Gardens