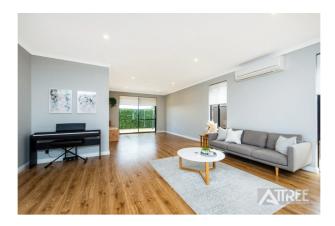

The central hub of the home is offering a spacious open plan living, dining, games and kitchen with 31c ceilings. The chef of the home will be in awe of the amazing kitchen with storage galore, a huge amount of bench space which has been finished with a 3000mm Caesarstone top island bench, 900mm stainless steel oven, hotplates and range hood plus extra spacious walk in pantry.