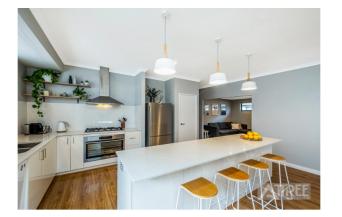

The central hub of the home is offering a spacious open plan living, dining, games and kitchen with 31c ceilings. The chef of the home will be in awe of the amazing kitchen with storage galore, a huge amount of bench space which has been finished with a 3000mm Caesarstone top island bench, 900mm stainless steel oven, hotplates and range hood plus extra spacious walk in pantry.