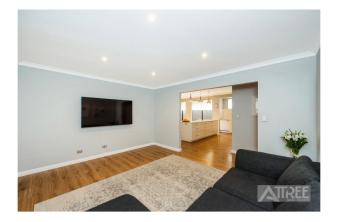

The central hub of the home is offering a spacious open plan living, dining, games and kitchen with 31c ceilings. The chef of the home will be in awe of the amazing kitchen with storage galore, a huge amount of bench space which has been finished with a 3000mm Caesarstone top island bench, 900mm stainless steel oven, hotplates and range hood plus extra spacious walk in pantry.