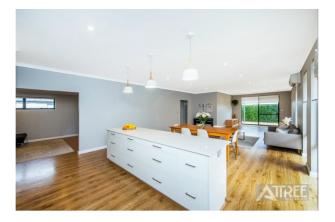

The central hub of the home is offering a spacious open plan living, dining, games and kitchen with 31c ceilings. The chef of the home will be in awe of the amazing kitchen with storage galore, a huge amount of bench space which has been finished with a 3000mm Caesarstone top island bench, 900mm stainless steel oven, hotplates and range hood plus extra spacious walk in pantry.

A separate theatre room is the perfect place to enjoy some wind down time with the family.

Extra Features include;

- Down Lights & Feature Lighting Throughout
- Roller Blinds Throughout
- Low Maintenance Yard with Poured Limestone
- Artificial Turf in Front Yard and Lovely Gardens