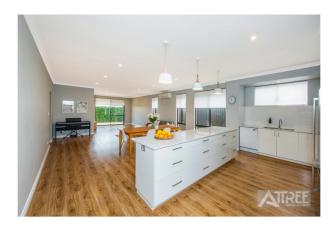

The central hub of the home is offering a spacious open plan living, dining, games and kitchen with 31c ceilings. The chef of the home will be in awe of the amazing kitchen with storage galore, a huge amount of bench space which has been finished with a 3000mm Caesarstone top island bench, 900mm stainless steel oven, hotplates and range hood plus extra spacious walk in pantry.