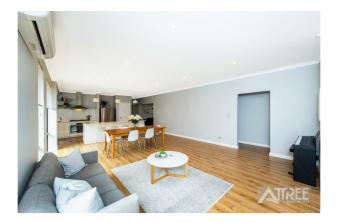

The central hub of the home is offering a spacious open plan living, dining, games and kitchen with 31c ceilings. The chef of the home will be in awe of the amazing kitchen with storage galore, a huge amount of bench space which has been finished with a 3000mm Caesarstone top island bench, 900mm stainless steel oven, hotplates and range hood plus extra spacious walk in pantry.

A separate theatre room is the perfect place to enjoy some wind down time with the family.

Extra Features include;

- Down Lights & Feature Lighting Throughout
- Roller Blinds Throughout
- Low Maintenance Yard with Poured Limestone
- Artificial Turf in Front Yard and Lovely Gardens