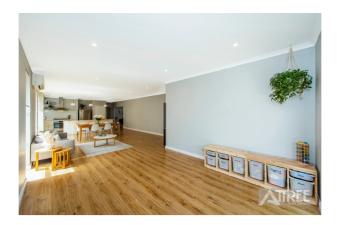

The central hub of the home is offering a spacious open plan living, dining, games and kitchen with 31c ceilings. The chef of the home will be in awe of the amazing kitchen with storage galore, a huge amount of bench space which has been finished with a 3000mm Caesarstone top island bench, 900mm stainless steel oven, hotplates and range hood plus extra spacious walk in pantry.