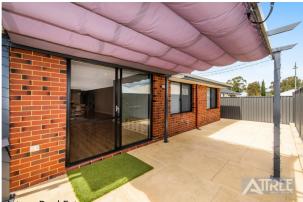

### NOW LEASED

Get in quick to secure this immaculately presented 4 bedroom, 2 bathroom home situated in a fantastic location in Harrisdale. There is so much to love about this spacious light filled home with a wonderful floor plan that just flows from room to room.

The central hub of the home is offering a spacious open plan living, dining, games and kitchen with 31c ceilings. The chef of the home will be in awe of the amazing kitchen with storage galore, a huge amount of bench space which has been finished with a 3000mm Caesarstone top island bench, 900mm stainless steel oven, hotplates and range hood plus extra spacious walk in pantry.

A separate theatre room is the perfect place to enjoy some wind down time with the family.

Extra Features include;

- Down Lights & Feature Lighting Throughout
- Roller Blinds Throughout
- Low Maintenance Yard with Poured Limestone
- Artificial Turf in Front Yard and Lovely Gardens

#### 13 Olinda Street Harrisdale WA 6112

- Gorgeous Laminate Flooring Throughout

Located walking distance to Harrisdale Primary School and the lovely parklands on offer in the estate.