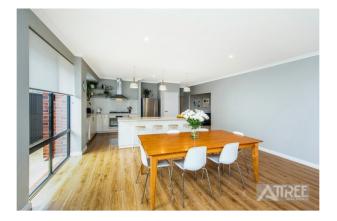

The central hub of the home is offering a spacious open plan living, dining, games and kitchen with 31c ceilings. The chef of the home will be in awe of the amazing kitchen with storage galore, a huge amount of bench space which has been finished with a 3000mm Caesarstone top island bench, 900mm stainless steel oven, hotplates and range hood plus extra spacious walk in pantry.