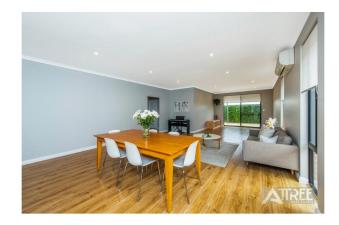

The central hub of the home is offering a spacious open plan living, dining, games and kitchen with 31c ceilings. The chef of the home will be in awe of the amazing kitchen with storage galore, a huge amount of bench space which has been finished with a 3000mm Caesarstone top island bench, 900mm stainless steel oven, hotplates and range hood plus extra spacious walk in pantry.

A separate theatre room is the perfect place to enjoy some wind down time with the family.

Extra Features include;

- Down Lights & Feature Lighting Throughout
- Roller Blinds Throughout
- Low Maintenance Yard with Poured Limestone
- Artificial Turf in Front Yard and Lovely Gardens

#### 13 Olinda Street Harrisdale WA 6112

- Gorgeous Laminate Flooring Throughout

Located walking distance to Harrisdale Primary School and the lovely parklands on offer in the estate.