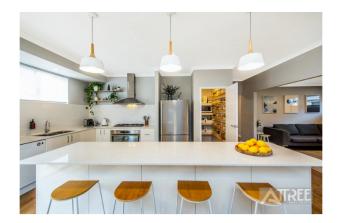

The central hub of the home is offering a spacious open plan living, dining, games and kitchen with 31c ceilings. The chef of the home will be in awe of the amazing kitchen with storage galore, a huge amount of bench space which has been finished with a 3000mm Caesarstone top island bench, 900mm stainless steel oven, hotplates and range hood plus extra spacious walk in pantry.