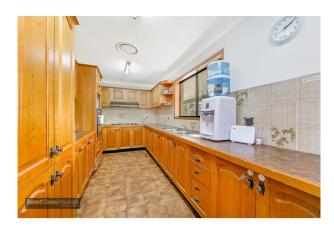

Neat and tidy three-bedroom granny flat. Three good sized bedrooms, main bedroom with wall-to-wall built-in wardrobe and ensuite. Large timber kitchen with ample cupboard space. Modern bathroom with bath tub. Lounge room with separate dining area. Double carport, and plenty of additional parking space. Please note there is no yard space.