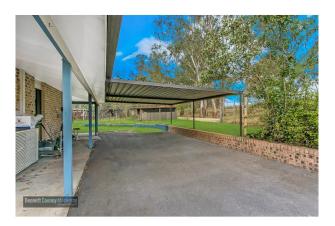

Neat and tidy three-bedroom granny flat. Three good sized bedrooms, main bedroom with wall-to-wall built-in wardrobe and ensuite. Large timber kitchen with ample cupboard space. Modern bathroom with bath tub. Lounge room with separate dining area. Double carport, and plenty of additional parking space. Please note there is no yard space.