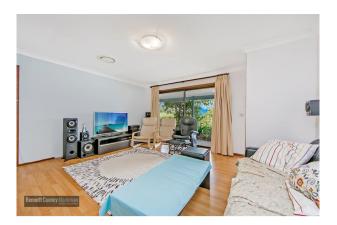

Neat and tidy three-bedroom granny flat. Three good sized bedrooms, main bedroom with wall-to-wall built-in wardrobe and ensuite. Large timber kitchen with ample cupboard space. Modern bathroom with bath tub. Lounge room with separate dining area. Double carport, and plenty of additional parking space. Please note there is no yard space.