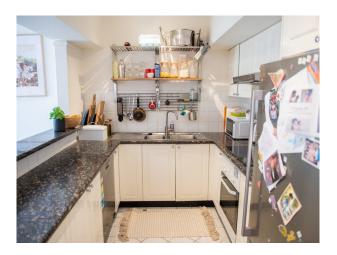

#### Highlights:

- -Two spacious and sun-dappled bedrooms, master features a wall to wall mirrored built-in wardrobe, ceiling fan and access to a private courtyard through sliding glass doors
- -Second bedroom also boasts a large mirrored built-in wardrobe, ceiling fan, and direct access to a shared courtyard
- -Updated galley style kitchen with a large wrap around stone bench top, breakfast servery window, stainless steel appliances including a dishwasher, ceramic stove top and oven, ample preparation bench space, storage/cupboards and cabinet storage
- -Expansive and light-filled open-plan living and dining area extending onto a North-facing, leafy terrace style entertainer's balcony
- -Spacious bathroom featuring a separate bath and shower recess, large vanity unit and sleek design
- -Internal laundry with wall mounted dryer
- -Newly laid timber floorboards in living and dining area
- -Two linen cupboards, perfect for additional storage
- -Stylish and designer light fittings
- -Newly installed air conditioning in living room
- -Security screens on windows and sliding doors
- -Allocated lock up garage for one car
- -Security building
- -Ample on street parking and visitor parking spaces
- -Landscaped communal gardens and swimming pool facilities
- -Short stroll to Dulwich Hill and Summer Hill Village, Arlington Light Rail and parklands