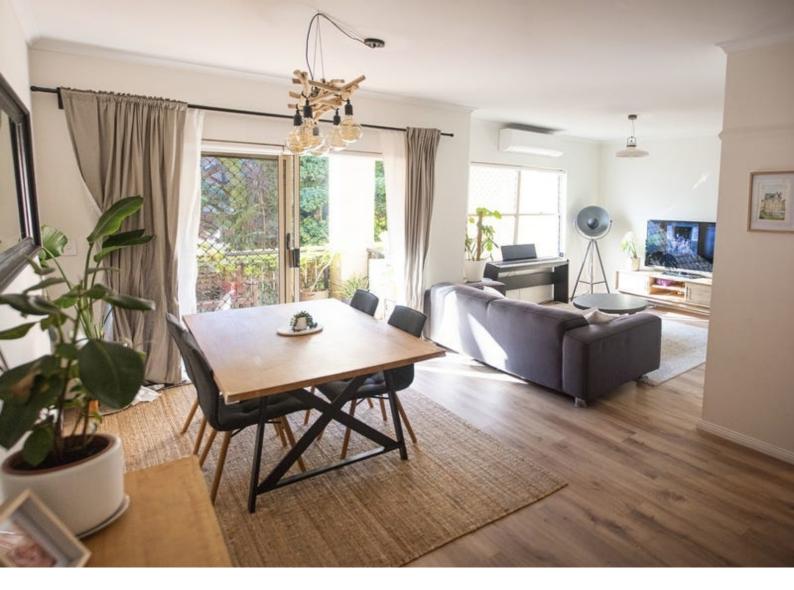

#### Highlights:

- -Two spacious and sun-dappled bedrooms, master features a wall to wall mirrored built-in wardrobe, ceiling fan and access to a private courtyard through sliding glass doors
- -Second bedroom also boasts a large mirrored built-in wardrobe, ceiling fan, and direct access to a shared courtyard
- -Updated galley style kitchen with a large wrap around stone bench top, breakfast servery window, stainless steel appliances including a dishwasher, ceramic stove top and oven, ample preparation bench space, storage/cupboards and cabinet storage
- -Expansive and light-filled open-plan living and dining area extending onto a North-facing, leafy terrace style entertainer's balcony
- -Spacious bathroom featuring a separate bath and shower recess, large vanity unit and sleek design
- -Internal laundry with wall mounted dryer
- -Newly laid timber floorboards in living and dining area
- -Two linen cupboards, perfect for additional storage
- -Stylish and designer light fittings
- -Newly installed air conditioning in living room
- -Security screens on windows and sliding doors
- -Allocated lock up garage for one car
- -Security building
- -Ample on street parking and visitor parking spaces
- -Landscaped communal gardens and swimming pool facilities
- -Short stroll to Dulwich Hill and Summer Hill Village, Arlington Light Rail and parklands