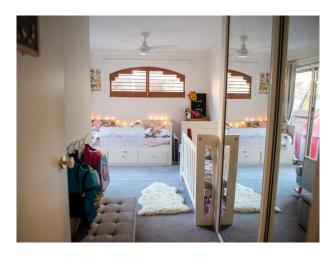

#### Highlights:

- -Two spacious and sun-dappled bedrooms, master features a wall to wall mirrored built-in wardrobe, ceiling fan and access to a private courtyard through sliding glass doors
- -Second bedroom also boasts a large mirrored built-in wardrobe, ceiling fan, and direct access to a shared courtyard
- -Updated galley style kitchen with a large wrap around stone bench top, breakfast servery window, stainless steel appliances including a dishwasher, ceramic stove top and oven, ample preparation bench space, storage/cupboards and cabinet storage
- -Expansive and light-filled open-plan living and dining area extending onto a North-facing, leafy terrace style entertainer's balcony
- -Spacious bathroom featuring a separate bath and shower recess, large vanity unit and sleek design
- -Internal laundry with wall mounted dryer
- -Newly laid timber floorboards in living and dining area
- -Two linen cupboards, perfect for additional storage
- -Stylish and designer light fittings
- -Newly installed air conditioning in living room
- -Security screens on windows and sliding doors
- -Allocated lock up garage for one car
- -Security building
- -Ample on street parking and visitor parking spaces
- -Landscaped communal gardens and swimming pool facilities
- -Short stroll to Dulwich Hill and Summer Hill Village, Arlington Light Rail and parklands

# Gallery

Devine Real Estate 3 / 8