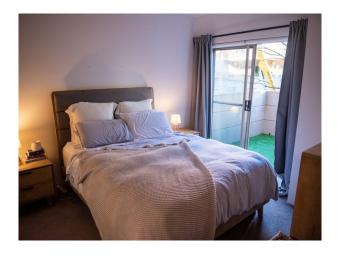

#### Highlights:

- -Two spacious and sun-dappled bedrooms, master features a wall to wall mirrored built-in wardrobe, ceiling fan and access to a private courtyard through sliding glass doors
- -Second bedroom also boasts a large mirrored built-in wardrobe, ceiling fan, and direct access to a shared courtyard
- -Updated galley style kitchen with a large wrap around stone bench top, breakfast servery window, stainless steel appliances including a dishwasher, ceramic stove top and oven, ample preparation bench space, storage/cupboards and cabinet storage
- -Expansive and light-filled open-plan living and dining area extending onto a North-facing, leafy terrace style entertainer's balcony
- -Spacious bathroom featuring a separate bath and shower recess, large vanity unit and sleek design
- -Internal laundry with wall mounted dryer
- -Newly laid timber floorboards in living and dining area
- -Two linen cupboards, perfect for additional storage
- -Stylish and designer light fittings
- -Newly installed air conditioning in living room
- -Security screens on windows and sliding doors
- -Allocated lock up garage for one car
- -Security building
- -Ample on street parking and visitor parking spaces
- -Landscaped communal gardens and swimming pool facilities
- -Short stroll to Dulwich Hill and Summer Hill Village, Arlington Light Rail and parklands