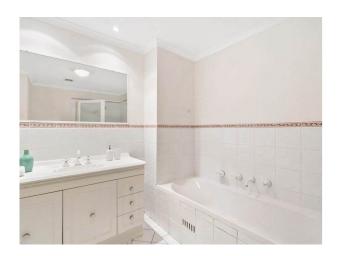

#### Highlights:

- -Two spacious and sun-dappled bedrooms, master features a wall to wall mirrored built-in wardrobe, ceiling fan and access to a private courtyard through sliding glass doors
- -Second bedroom also boasts a large mirrored built-in wardrobe, ceiling fan, and direct access to a shared courtyard
- -Updated galley style kitchen with a large wrap around stone bench top, breakfast servery window, stainless steel appliances including a dishwasher, ceramic stove top and oven, ample preparation bench space, storage/cupboards and cabinet storage
- -Expansive and light-filled open-plan living and dining area extending onto a North-facing, leafy terrace style entertainer's balcony
- -Spacious bathroom featuring a separate bath and shower recess, large vanity unit and sleek design
- -Internal laundry with wall mounted dryer
- -Newly laid timber floorboards in living and dining area
- -Two linen cupboards, perfect for additional storage
- -Stylish and designer light fittings
- -Newly installed air conditioning in living room
- -Security screens on windows and sliding doors
- -Allocated lock up garage for one car
- -Security building
- -Ample on street parking and visitor parking spaces
- -Landscaped communal gardens and swimming pool facilities
- -Short stroll to Dulwich Hill and Summer Hill Village, Arlington Light Rail and parklands

# Gallery

Devine Real Estate 3 / 8