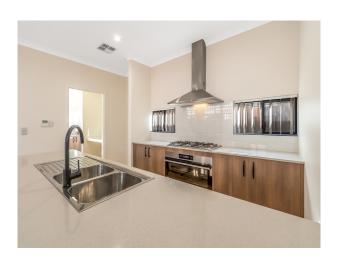

### great 3 bed home

Do not miss your chance, to secure this property

Featuring 3 spacious bedrooms and 2 stylish bathrooms.

The home comes with an open plan living area and a separate theatre room.

Keep comfortable with reverse cycle ducted heating and cooling system.

### Key Features -

- \* 3 bedrooms
- \* 2 bathrooms
- \* Open plan
- \* Theatre
- \* Ducted heating and cooling
- \*Solar Panels save on electricity costs
- \* Alfresco
- \* Paved rear yard
- \*Pets may be considered upon application