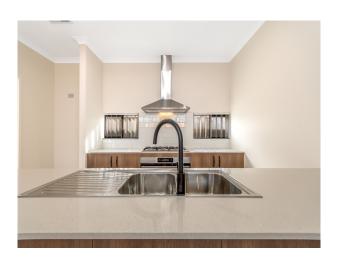

### great 3 bed home

Do not miss your chance, to secure this property

Featuring 3 spacious bedrooms and 2 stylish bathrooms.

The home comes with an open plan living area and a separate theatre room.

Keep comfortable with reverse cycle ducted heating and cooling system.

### Key Features -

- \* 3 bedrooms
- \* 2 bathrooms
- \* Open plan
- \* Theatre
- \* Ducted heating and cooling
- \*Solar Panels save on electricity costs
- \* Alfresco
- \* Paved rear yard
- \*Pets may be considered upon application