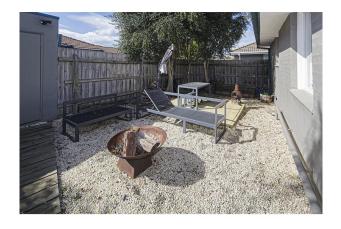

- Gas Ducted Heating
- Split system cooling
- Carpets to living areas
- Enclosed yard

A single garage is located to the rear of the property and is accessible via the back of the complex with entry through to the backyard.