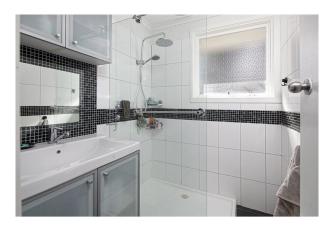

3 bedrooms include the master bedroom with triple built in robes, ceiling fan & roller block out blinds, all bedrooms are serviced by the updated bathroom featuring double shower.

Additional features Include: