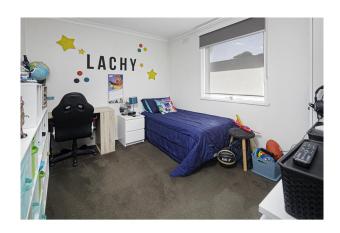

3 bedrooms include the master bedroom with triple built in robes, ceiling fan & roller block out blinds, all bedrooms are serviced by the updated bathroom featuring double shower.

Additional features Include: