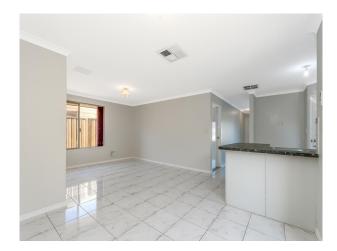

- Master bedroom with walk in wardrobe
- Three bedrooms with built-in wardrobes
- Family bathroom with bath
- Evaporative ducted air conditioning throughout
- Open plan kitchen/dining/living
- Kitchen has electric oven and gas hotplates
- Lounge room
- Enclose rear yard
- Double lockup garage with direct access to the kitchen
- Well maintained home
- No Pets