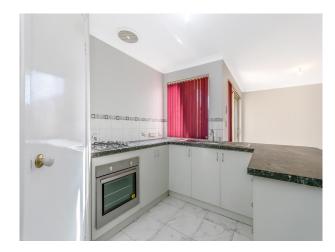

- Master bedroom with walk in wardrobe
- Three bedrooms with built-in wardrobes
- Family bathroom with bath
- Evaporative ducted air conditioning throughout
- Open plan kitchen/dining/living
- Kitchen has electric oven and gas hotplates
- Lounge room
- Enclose rear yard
- Double lockup garage with direct access to the kitchen
- Well maintained home
- No Pets