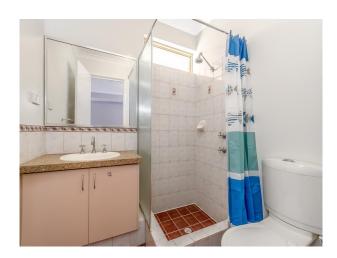

- Master bedroom with walk in wardrobe
- Three bedrooms with built-in wardrobes
- Family bathroom with bath
- Evaporative ducted air conditioning throughout
- Open plan kitchen/dining/living
- Kitchen has electric oven and gas hotplates
- Lounge room
- Enclose rear yard
- Double lockup garage with direct access to the kitchen
- Well maintained home
- No Pets