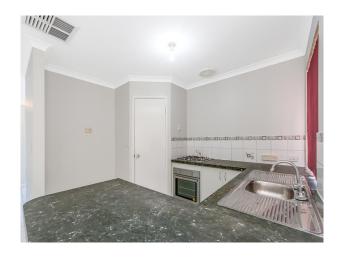

- Master bedroom with walk in wardrobe
- Three bedrooms with built-in wardrobes
- Family bathroom with bath
- Evaporative ducted air conditioning throughout
- Open plan kitchen/dining/living
- Kitchen has electric oven and gas hotplates
- Lounge room
- Enclose rear yard
- Double lockup garage with direct access to the kitchen
- Well maintained home
- No Pets