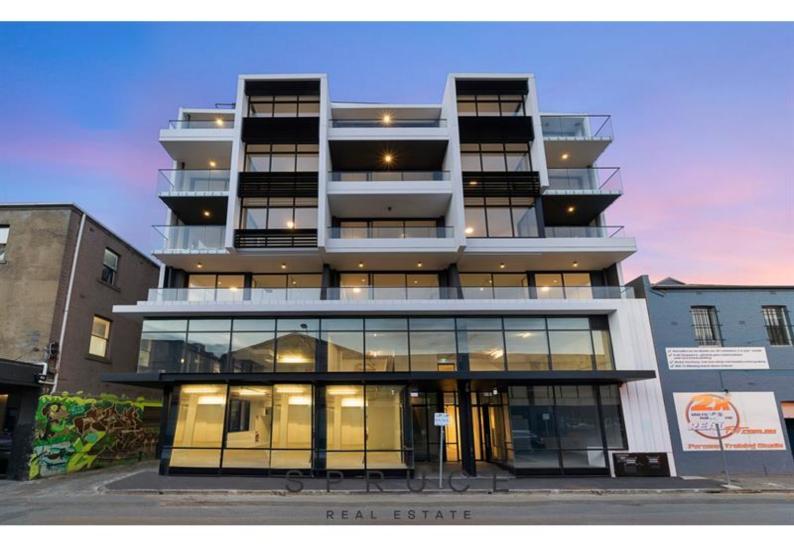

## 303/7 Carlton Street Prahran VIC 3181

**H**2 🛦 2 🛱 1

\$475

Date available: Now Book Inspection

### CARLTON APARTMENTS PRAHRAN - VIEW 3D TOUR ONLINE - 2 Bed , 2 Bath , 1 Car + Storage Cage

This amazing corner 2 bedroom unit is purely Prahran. Looking out onto iconic period commercial properties, Princes Gardens, and with that unmistakable inner Melbourne buzz, this apartment is a must to inspect.

Carlton Apartments Prahran will inspire you with its creative apartments with elements of New York Industrial and Art Deco Styles. Features include:

• Open plan kitchen with stone feature bench tops, 1 ½ sink, SMEG stainless steel appliances, gas cooktop, electric oven & full sized dishwasher