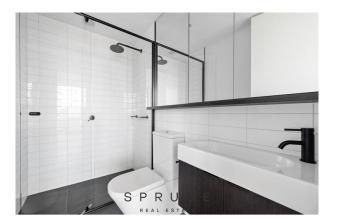

- Spacious lounge room with floorboards and Mitsubishi Split system heating & cooling and adjoining balcony
- Contemporary bathroom with large shower, basin, mirrored cabinets & toilet
- European laundry facilities
- $\hat{a}$ €¢ Carpeted Bedroom with generous built in robes with mirrored doors
- Security entrance with fob access