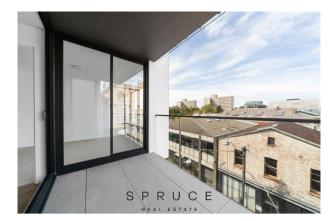

- Spacious lounge room with floorboards and Mitsubishi Split system heating & cooling and adjoining balcony
- Contemporary bathroom with large shower, basin, mirrored cabinets & toilet
- European laundry facilities
- $\hat{a}$ €¢ Carpeted Bedroom with generous built in robes with mirrored doors
- Security entrance with fob access