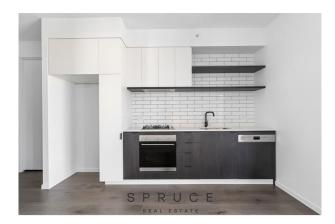

Carlton Apartments Prahran will inspire you with its creative apartments with elements of New York Industrial and Art Deco Styles. Features include:

• Open plan kitchen with stone feature bench tops, 1 ½ sink, SMEG stainless steel appliances, gas cooktop, electric oven & full sized dishwasher