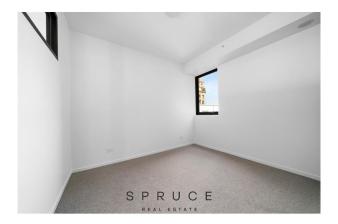

- Spacious lounge room with floorboards and Mitsubishi Split system heating & cooling and adjoining balcony
- Contemporary bathroom with large shower, basin, mirrored cabinets & toilet
- European laundry facilities
- $\hat{a}$ €¢ Carpeted Bedroom with generous built in robes with mirrored doors
- Security entrance with fob access