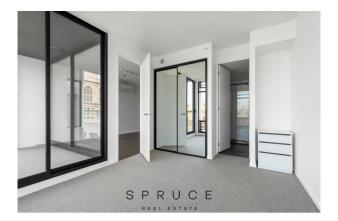

- Spacious lounge room with floorboards and Mitsubishi Split system heating & cooling and adjoining balcony
- Contemporary bathroom with large shower, basin, mirrored cabinets & toilet
- European laundry facilities
- $\hat{a}$ €¢ Carpeted Bedroom with generous built in robes with mirrored doors
- Security entrance with fob access