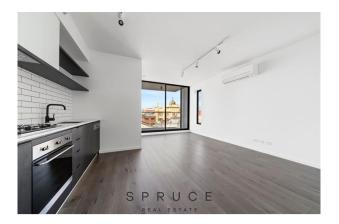

Carlton Apartments Prahran will inspire you with its creative apartments with elements of New York Industrial and Art Deco Styles. Features include:

• Open plan kitchen with stone feature bench tops, 1 ½ sink, SMEG stainless steel appliances, gas cooktop, electric oven & full sized dishwasher

- Spacious lounge room with floorboards and Mitsubishi Split system heating & cooling and adjoining balcony
- Contemporary bathroom with large shower, basin, mirrored cabinets & toilet
- European laundry facilities
- $\hat{a}$ €¢ Carpeted Bedroom with generous built in robes with mirrored doors
- Security entrance with fob access