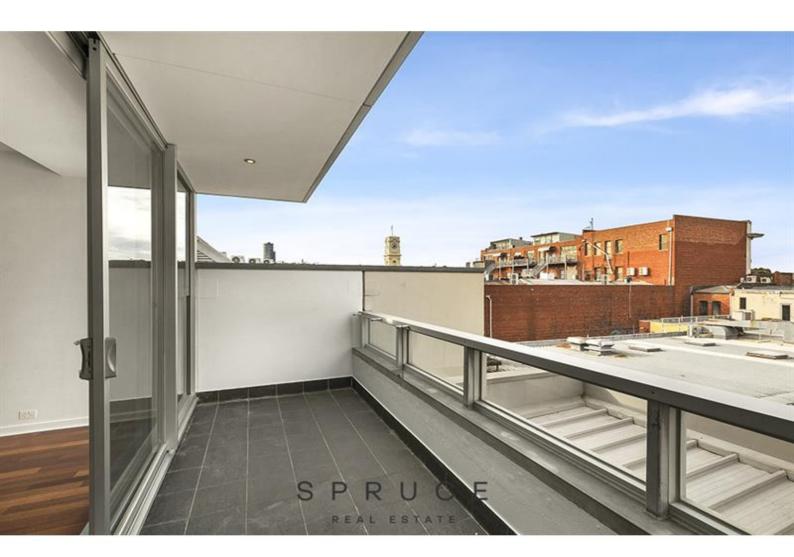

- Ground floor comprises, entrance hall with amazing storage
- Master bedroom complete with walk through robe & modern ensuite bathroom (shower) and panel heating
- Generous second bedroom with built in robes and panel heating
- Third bedroom or home office, multi space, portable panel heater
- Central modern bathroom with shower over bath, shower, basin and plenty of storage
- Step upstairs and be impressed with an abundance of natural light looking over Prahran skyline, generous open plan lounge room with split system and designated dining area
- Open plan galley kitchen with stone bench tops , electric cooktop , electric oven and brand new dishwasher and ample storage
- Sizeable balcony perfect for an evening sip before heading to dinner at Hawker Hall , Mr Miyagi or Lover on Chapel where you can leave the car at home & walk , bliss

## Gallery

Spruce Real Estate 3 / 8

Spruce Real Estate 4/8