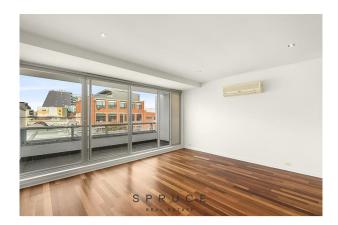

- Ground floor comprises, entrance hall with amazing storage
- Master bedroom complete with walk through robe & modern ensuite bathroom (shower) and panel heating
- Generous second bedroom with built in robes and panel heating
- Third bedroom or home office, multi space, portable panel heater
- Central modern bathroom with shower over bath, shower, basin and plenty of storage
- Step upstairs and be impressed with an abundance of natural light looking over Prahran skyline, generous open plan lounge room with split system and designated dining area
- Open plan galley kitchen with stone bench tops , electric cooktop , electric oven and brand new dishwasher and ample storage
- Sizeable balcony perfect for an evening sip before heading to dinner at Hawker Hall , Mr Miyagi or Lover on Chapel where you can leave the car at home & walk , bliss

## Gallery

Spruce Real Estate 3 / 8

Spruce Real Estate 4/8