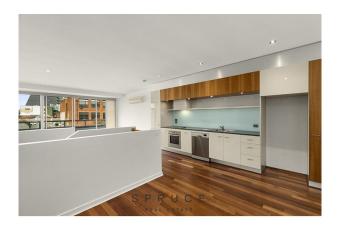

- Ground floor comprises, entrance hall with amazing storage
- Master bedroom complete with walk through robe & modern ensuite bathroom (shower) and panel heating
- Generous second bedroom with built in robes and panel heating
- Third bedroom or home office, multi space, portable panel heater
- Central modern bathroom with shower over bath, shower, basin and plenty of storage
- Step upstairs and be impressed with an abundance of natural light looking over Prahran skyline, generous open plan lounge room with split system and designated dining area
- Open plan galley kitchen with stone bench tops , electric cooktop , electric oven and brand new dishwasher and ample storage
- Sizeable balcony perfect for an evening sip before heading to dinner at Hawker Hall , Mr Miyagi or Lover on Chapel where you can leave the car at home & walk , bliss

## Gallery

Spruce Real Estate 3 / 8

Spruce Real Estate 4/8