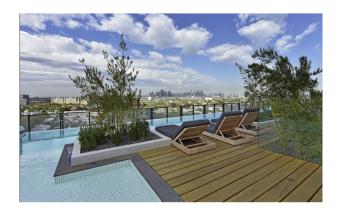

- Stunning open plan fully appointed kitchen with stone benchtops, European appliances and a design for easy living
- Spacious living area with an abundance of natural light
- Generous living area with adjoining balcony, where you will experience uninterrupted views
- Sophisticated bathroom interiors and quality finishes
- City skyline infinity pool and sundeck overlooking on Level 19
- Gym & library on Level 19
- Common lounge & entertainment area located on Level 3
- Podium entertainment deck, social pods on Level 4
- Carspace (B3) and storage cage, provide own lock
- Building with an embedded network