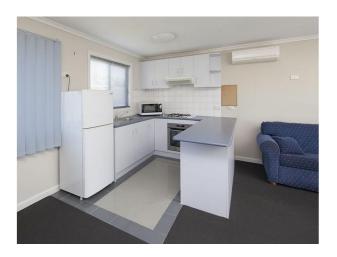

#### Features include:

- 1 Bedroom
- Open kitchen and living space
- Central bathroom
- Split System heating & cooling
- All utilities included
- Off street parking
- Verandah

This private & secure premises, located behind another home will only suit one individual with no pets as this is a shared yard & driveway.