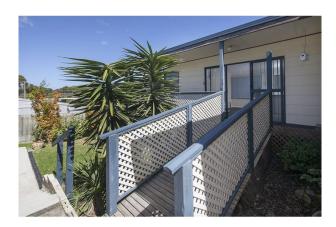

#### Features include:

- 1 Bedroom
- Open kitchen and living space
- Central bathroom
- Split System heating & cooling
- All utilities included
- Off street parking
- Verandah

This private & secure premises, located behind another home will only suit one individual with no pets as this is a shared yard & driveway.