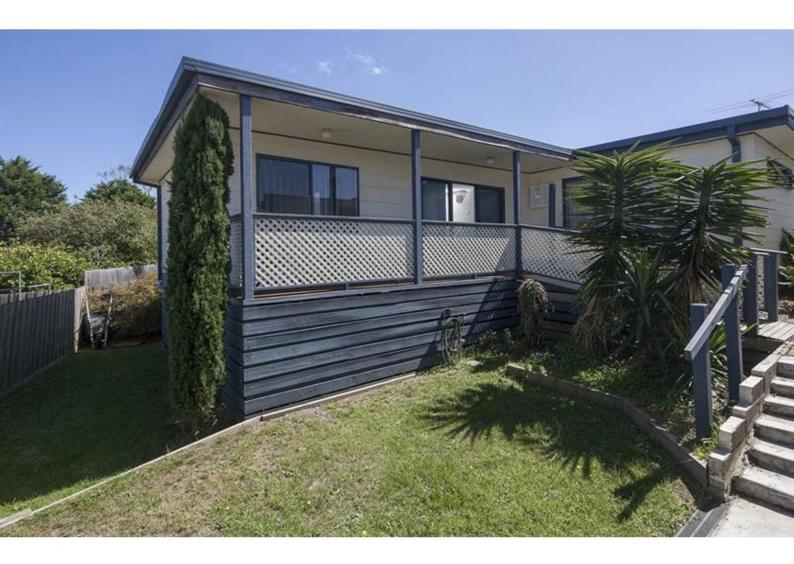

### - AVAILABLE NOW -

Located in Leafy Langwarrin this studio style home set behind secure gates will make the perfect abode for one individual who enjoys a quiet lifestyle.

#### Features include:

- 1 Bedroom
- Open kitchen and living space
- Central bathroom
- Split System heating & cooling
- All utilities included
- Off street parking
- Verandah

This private & secure premises, located behind another home will only suit one individual with no pets as this is a shared yard & driveway.