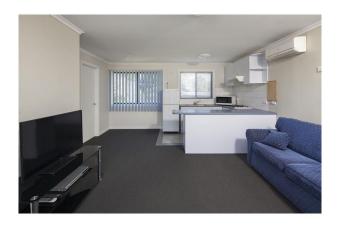

#### Features include:

- 1 Bedroom
- Open kitchen and living space
- Central bathroom
- Split System heating & cooling
- All utilities included
- Off street parking
- Verandah

This private & secure premises, located behind another home will only suit one individual with no pets as this is a shared yard & driveway.