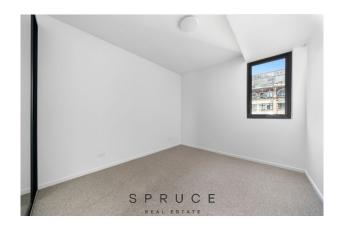

Carlton Apartments Prahran will inspire you with its creative apartments with elements of New York Industrial and Art Deco Styles.

Features include:

- Open plan kitchen with stone feature bench tops, 1 ½ sink, SMEG stainless steel appliances, gas cooktop, electric oven & full sized dishwasher
- Spacious lounge room with floorboards and Mitsubishi Split system heating & cooling and adjoining balcony
- Contemporary bathroom with large shower, basin, mirrored cabinets & toilet
- European laundry facilities
- Carpeted Bedroom with generous built in robes with mirrored doors
- Security entrance with fob access
- Security remote control lower basement parking, one car space per apartment (car lift + car stacker each has a