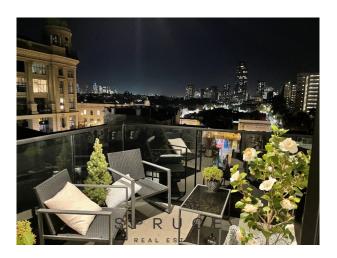

# CARLTON APARTMENTS - Under Application - 2 Bed , 1 Bath , 1 Car + Storage

Does it get any more Melbourne inner city than this? North facing 2 bedroom corner apartment looks over an iconic bluestone lane with graffiti street art in the foreground. Beyond this witness some of Prahran's most iconic buildings. In the distance, the South Yarra high rises provide that sought after backdrop and beyond with Melbourne CBD Skyline. Few Prahran apartments would rival this outlook.