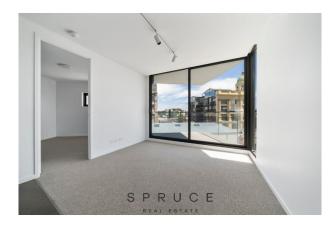

# CARLTON APARTMENTS - Under Application - 2 Bed , 1 Bath , 1 Car + Storage

Does it get any more Melbourne inner city than this? North facing 2 bedroom corner apartment looks over an iconic bluestone lane with graffiti street art in the foreground. Beyond this witness some of Prahran's most iconic buildings. In the distance, the South Yarra high rises provide that sought after backdrop and beyond with Melbourne CBD Skyline. Few Prahran apartments would rival this outlook.

Carlton Apartments Prahran will inspire you with its creative apartments with elements of New York Industrial and Art Deco Styles.

Features include:

- Open plan kitchen with stone feature bench tops, 1 ½ sink, SMEG stainless steel appliances, gas cooktop, electric oven & full sized dishwasher
- Spacious lounge room with floorboards and Mitsubishi Split system heating & cooling and adjoining balcony
- Contemporary bathroom with large shower, basin, mirrored cabinets & toilet
- European laundry facilities
- Carpeted Bedroom with generous built in robes with mirrored doors
- Security entrance with fob access
- Security remote control lower basement parking, one car space per apartment (car lift + car stacker each has a