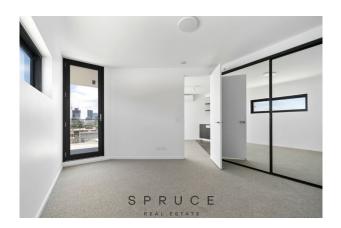

Carlton Apartments Prahran will inspire you with its creative apartments with elements of New York Industrial and Art Deco Styles.

Features include:

- Open plan kitchen with stone feature bench tops, 1 ½ sink, SMEG stainless steel appliances, gas cooktop, electric oven & full sized dishwasher
- Spacious lounge room with floorboards and Mitsubishi Split system heating & cooling and adjoining balcony
- Contemporary bathroom with large shower, basin, mirrored cabinets & toilet
- European laundry facilities
- Carpeted Bedroom with generous built in robes with mirrored doors
- Security entrance with fob access
- Security remote control lower basement parking, one car space per apartment (car lift + car stacker each has a