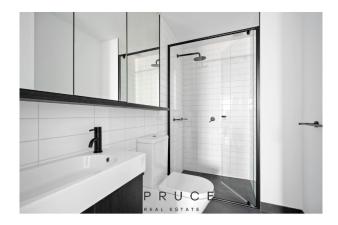

Carlton Apartments Prahran will inspire you with its creative apartments with elements of New York Industrial and Art Deco Styles.

Features include:

- Open plan kitchen with stone feature bench tops, 1 ½ sink, SMEG stainless steel appliances, gas cooktop, electric oven & full sized dishwasher
- Spacious lounge room with floorboards and Mitsubishi Split system heating & cooling and adjoining balcony
- Contemporary bathroom with large shower, basin, mirrored cabinets & toilet
- European laundry facilities
- Carpeted Bedroom with generous built in robes with mirrored doors
- Security entrance with fob access
- Security remote control lower basement parking, one car space per apartment (car lift + car stacker each has a