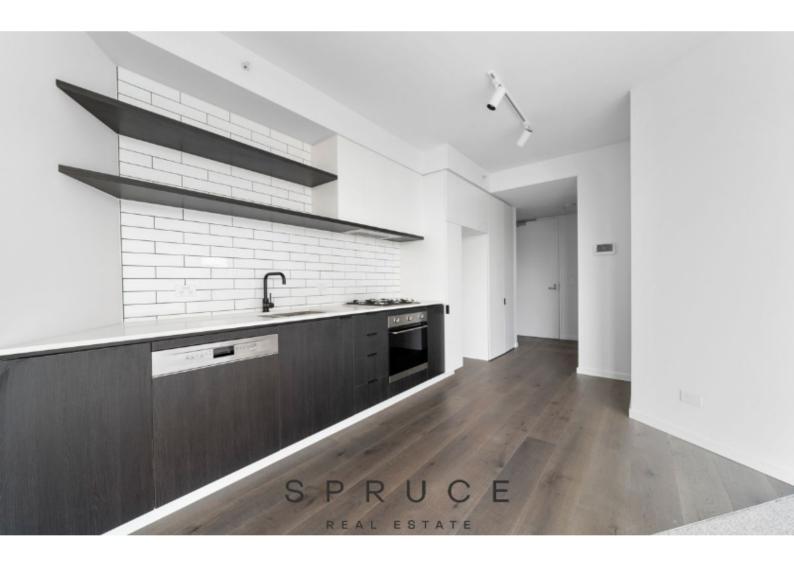

Carlton Apartments Prahran will inspire you with its creative apartments with elements of New York Industrial and Art Deco Styles.

Features include:

- Open plan kitchen with stone feature bench tops, 1 ½ sink, SMEG stainless steel appliances, gas cooktop, electric oven & full sized dishwasher
- Spacious lounge room with floorboards and Mitsubishi Split system heating & cooling and adjoining balcony
- Contemporary bathroom with large shower, basin, mirrored cabinets & toilet
- European laundry facilities
- Carpeted Bedroom with generous built in robes with mirrored doors
- Security entrance with fob access
- Security remote control lower basement parking, one car space per apartment (car lift + car stacker each has a