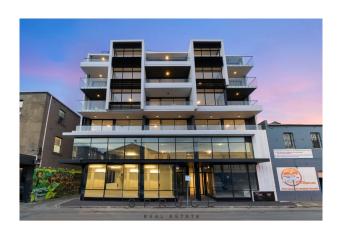

# CARLTON APARTMENTS - Under Application - 2 Bed , 1 Bath , 1 Car + Storage

Does it get any more Melbourne inner city than this? North facing 2 bedroom corner apartment looks over an iconic bluestone lane with graffiti street art in the foreground. Beyond this witness some of Prahran's most iconic buildings. In the distance, the South Yarra high rises provide that sought after backdrop and beyond with Melbourne CBD Skyline. Few Prahran apartments would rival this outlook.

Carlton Apartments Prahran will inspire you with its creative apartments with elements of New York Industrial and Art Deco Styles.

Features include:

- Open plan kitchen with stone feature bench tops, 1 ½ sink, SMEG stainless steel appliances, gas cooktop, electric oven & full sized dishwasher
- Spacious lounge room with floorboards and Mitsubishi Split system heating & cooling and adjoining balcony
- Contemporary bathroom with large shower, basin, mirrored cabinets & toilet
- European laundry facilities
- Carpeted Bedroom with generous built in robes with mirrored doors
- Security entrance with fob access
- Security remote control lower basement parking, one car space per apartment (car lift + car stacker each has a