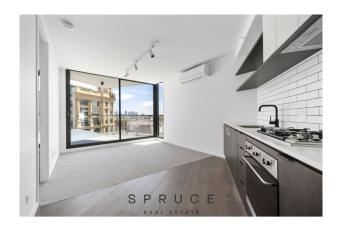

Carlton Apartments Prahran will inspire you with its creative apartments with elements of New York Industrial and Art Deco Styles.

Features include:

- Open plan kitchen with stone feature bench tops, 1 ½ sink, SMEG stainless steel appliances, gas cooktop, electric oven & full sized dishwasher
- Spacious lounge room with floorboards and Mitsubishi Split system heating & cooling and adjoining balcony
- Contemporary bathroom with large shower, basin, mirrored cabinets & toilet
- European laundry facilities
- Carpeted Bedroom with generous built in robes with mirrored doors
- Security entrance with fob access
- Security remote control lower basement parking, one car space per apartment (car lift + car stacker each has a