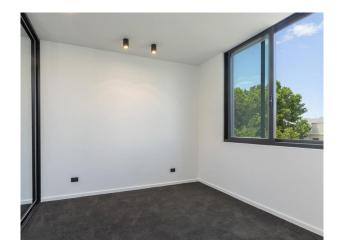

Open plan lounge flows to balcony Bedroom with floor to ceiling built-in Kitchen with Granite counters, European appliances including dishwasher & Fridge Designer bathroom, frameless shower screen Vaulted ceilings, Air Conditioning Internal laundry, Soundproof floors and walls Close to a cornucopia of shops, bars, cafes restaurants Orpheum Picture Theatre at door Pet friendly upon application