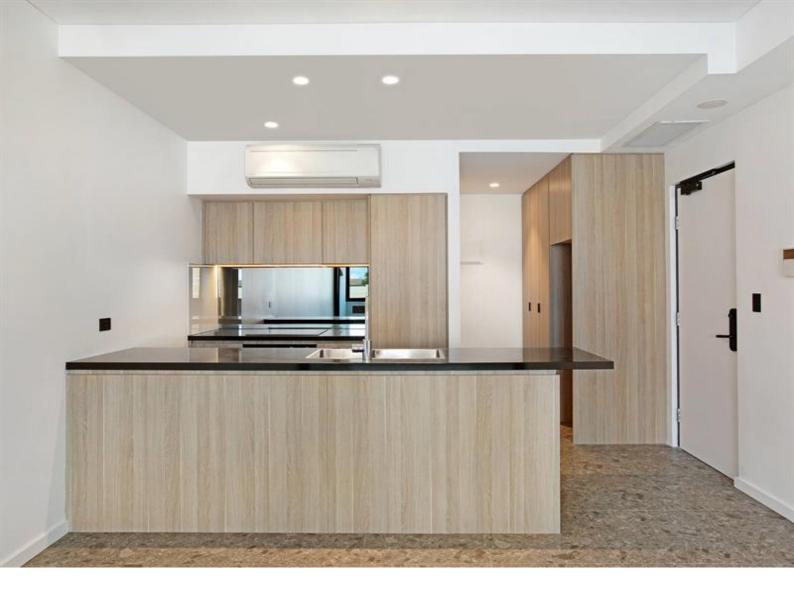

### Jumbo size Execute Apartment – Pet friendly

With the finest of fixtures and finishes, this beautifully sophisticated and expansive unit located in the "Cinema Suits" will impress even the most fastidious of individuals. The building itself boasts impressive features such as Keyless Entry, High security smart parcel lockers and Intercom system, all of which are available by your mobile phone.

Open plan lounge flows to balcony Bedroom with floor to ceiling built-in Kitchen with Granite counters, European appliances including dishwasher & Fridge Designer bathroom, frameless shower screen Vaulted ceilings, Air Conditioning Internal laundry, Soundproof floors and walls Close to a cornucopia of shops, bars, cafes restaurants Orpheum Picture Theatre at door Pet friendly upon application