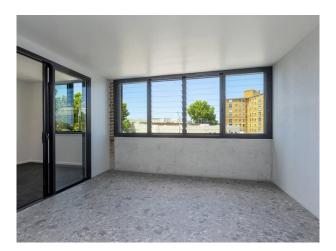

### Jumbo size Execute Apartment – Pet friendly

With the finest of fixtures and finishes, this beautifully sophisticated and expansive unit located in the "Cinema Suits" will impress even the most fastidious of individuals. The building itself boasts impressive features such as Keyless Entry, High security smart parcel lockers and Intercom system, all of which are available by your mobile phone.

Open plan lounge flows to balcony Bedroom with floor to ceiling built-in Kitchen with Granite counters, European appliances including dishwasher & Fridge Designer bathroom, frameless shower screen Vaulted ceilings, Air Conditioning Internal laundry, Soundproof floors and walls Close to a cornucopia of shops, bars, cafes restaurants Orpheum Picture Theatre at door Pet friendly upon application