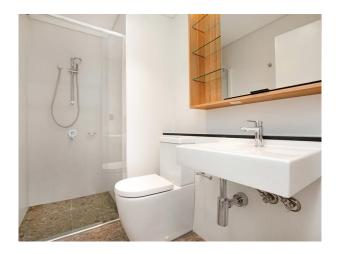

Open plan lounge flows to balcony Bedroom with floor to ceiling built-in Kitchen with Granite counters, European appliances including dishwasher & Fridge Designer bathroom, frameless shower screen Vaulted ceilings, Air Conditioning Internal laundry, Soundproof floors and walls Close to a cornucopia of shops, bars, cafes restaurants Orpheum Picture Theatre at door Pet friendly upon application