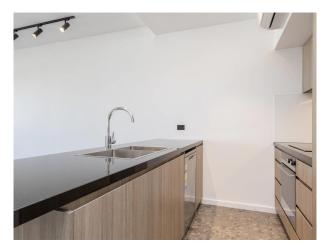

Open plan lounge flows to balcony Bedroom with floor to ceiling built-in Kitchen with Granite counters, European appliances including dishwasher & Fridge Designer bathroom, frameless shower screen Vaulted ceilings, Air Conditioning Internal laundry, Soundproof floors and walls Close to a cornucopia of shops, bars, cafes restaurants Orpheum Picture Theatre at door Pet friendly upon application