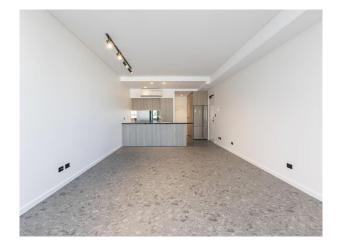

### Jumbo size Execute Apartment – Pet friendly

With the finest of fixtures and finishes, this beautifully sophisticated and expansive unit located in the "Cinema Suits" will impress even the most fastidious of individuals. The building itself boasts impressive features such as Keyless Entry, High security smart parcel lockers and Intercom system, all of which are available by your mobile phone.

Open plan lounge flows to balcony Bedroom with floor to ceiling built-in Kitchen with Granite counters, European appliances including dishwasher & Fridge Designer bathroom, frameless shower screen Vaulted ceilings, Air Conditioning Internal laundry, Soundproof floors and walls Close to a cornucopia of shops, bars, cafes restaurants Orpheum Picture Theatre at door Pet friendly upon application