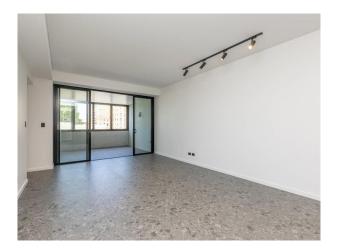

Open plan lounge flows to balcony Bedroom with floor to ceiling built-in Kitchen with Granite counters, European appliances including dishwasher & Fridge Designer bathroom, frameless shower screen Vaulted ceilings, Air Conditioning Internal laundry, Soundproof floors and walls Close to a cornucopia of shops, bars, cafes restaurants Orpheum Picture Theatre at door Pet friendly upon application