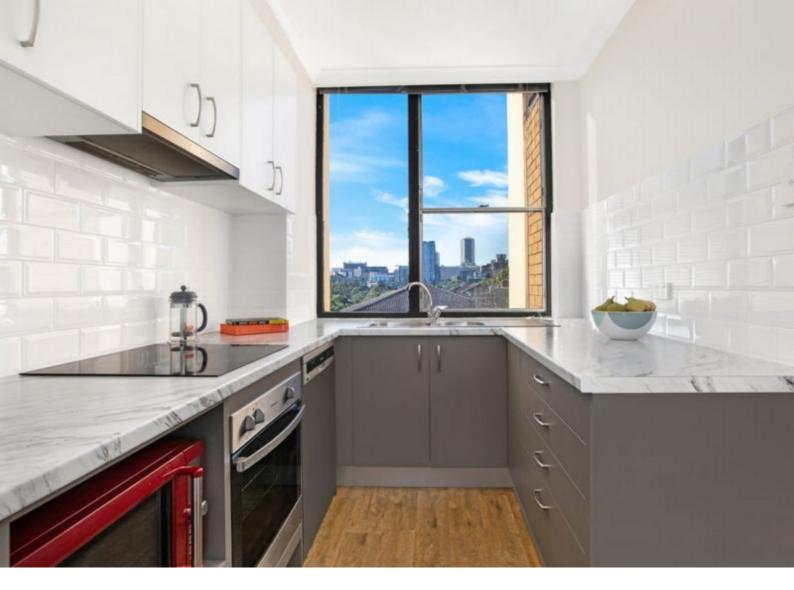

### Renovated, sunny and spacious 1 bedroom apartment

Recently fully renovated throughout, spacious 1 bedroom apartment, quietly positioned on the 5th floor of a well-maintained security building with lift access, pleasant sunny Northerly aspect, moments stroll to Wollstonecraft station, parks and bustling Crows Nest village, featuring:

- Superb modern kitchen with ample cupboards and dishwasher
- Large living areas with enough room to set up a study
- Double sized bedroom, built-in wardrobes and ceiling fan
- Sunny North facing balcony with pleasant district views
- Contemporary bathroom, separate shower and bath tub
- Internal laundry
- Single carport