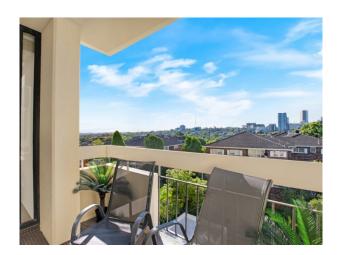

### Renovated, sunny and spacious 1 bedroom apartment

Recently fully renovated throughout, spacious 1 bedroom apartment, quietly positioned on the 5th floor of a well-maintained security building with lift access, pleasant sunny Northerly aspect, moments stroll to Wollstonecraft station, parks and bustling Crows Nest village, featuring:

- Superb modern kitchen with ample cupboards and dishwasher
- Large living areas with enough room to set up a study
- Double sized bedroom, built-in wardrobes and ceiling fan
- Sunny North facing balcony with pleasant district views
- Contemporary bathroom, separate shower and bath tub
- Internal laundry
- Single carport