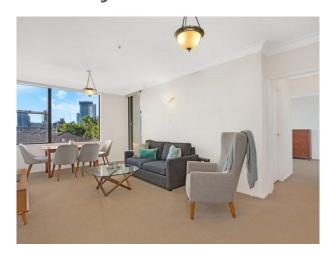

### Renovated, sunny and spacious 1 bedroom apartment

Recently fully renovated throughout, spacious 1 bedroom apartment, quietly positioned on the 5th floor of a well-maintained security building with lift access, pleasant sunny Northerly aspect, moments stroll to Wollstonecraft station, parks and bustling Crows Nest village, featuring:

- Superb modern kitchen with ample cupboards and dishwasher
- Large living areas with enough room to set up a study
- Double sized bedroom, built-in wardrobes and ceiling fan
- Sunny North facing balcony with pleasant district views
- Contemporary bathroom, separate shower and bath tub
- Internal laundry
- Single carport