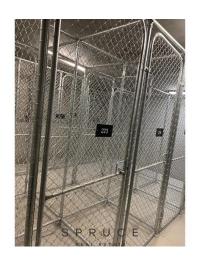

#### Features include:

- -Apartment 223 is privately located at the back of the apartment block.
- -Open plan kitchen with stone feature bench tops, Bosch stainless steel appliances, gas cooktop, electric oven & full size dishwasher
- -Spacious lounge room with floorboards and Split system heating & cooling and adjoining balcony
- -Contemporary bathroom with large shower, basin, mirrored cabinets & toilet
- -European laundry facilities
- -Carpeted Bedroom with generous built in robe & 2nd Split System- see dimensions above to measure your bed
- -Security entrance with fob access
- -Security remote control basement parking, one car space per apartment
- -Storage cage per apartment provide your own padlock

## Gallery

Spruce Real Estate 3 / 8

Spruce Real Estate 4/8