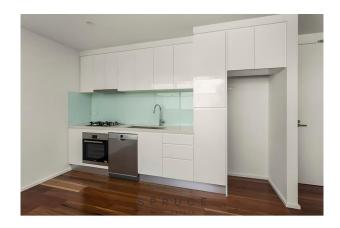

#### Features include:

- -Apartment 223 is privately located at the back of the apartment block.
- -Open plan kitchen with stone feature bench tops, Bosch stainless steel appliances, gas cooktop, electric oven & full size dishwasher
- -Spacious lounge room with floorboards and Split system heating & cooling and adjoining balcony
- -Contemporary bathroom with large shower, basin, mirrored cabinets & toilet
- -European laundry facilities
- -Carpeted Bedroom with generous built in robe & 2nd Split System- see dimensions above to measure your bed
- -Security entrance with fob access
- -Security remote control basement parking, one car space per apartment
- -Storage cage per apartment provide your own padlock

## Gallery

Spruce Real Estate 3 / 8

Spruce Real Estate 4/8