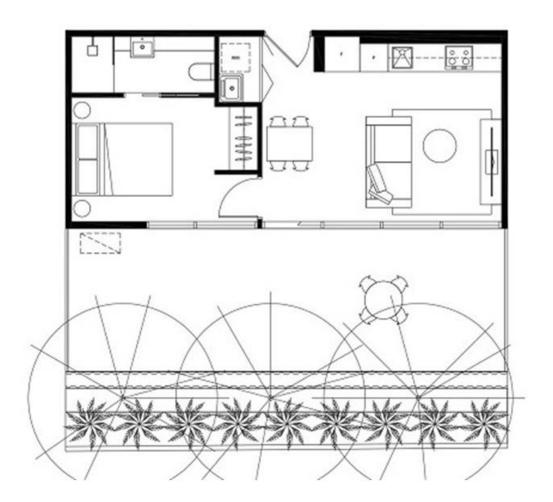

### Floor Plans

Spruce Real Estate 6 / 8

#### 223/48 Victoria Street Brunswick East VIC 3057

- -Transport Trams on Nicholson Street for easy access to the city
- -Meri Creek parkland walks and cycle path nearby and Brunswick East cafes including Milkwood Café on your doorstep
- -Electricity, Hot Water and Cooktop Gas Connections: Victory Apartments has been built with an embedded electrical network and centralized hot water/gas system.
- -Note, floorplan is a flip of actual. Bedroom dimension is 2.65\*2.95m (plus entry).
- -THIS BUILDING DOES HAVE A MOVE IN/OUT PROCEDURE. YOU WILL HAVE TO BOOK DIRECTLY WITH THE BUILDING MANAGER
- \*\*HOW TO INSPECT THIS PROPERTY\*\* Arranging an inspection is easy. Simply click on the ‮ Book an inspection' button for this rental property and choose your preferred day/time then enter your contact details. By registering, you will be provided with any updates, changes or cancellations for your inspection. Registering for the inspection is mandatory and you MUST confirm your appointment 2 hours before otherwise the inspection may be cancelled. \*\*For guaranteed access, please arrive at the inspection at the allocated start time, any later and access is not guaranteed.\*\* PHOTO ID MUST BE PROVIDED BEFORE ENTRY AT THE PROPERTY
- \*\*As per VIC government guidelines, it is now mandatory for every individual person to QR scan into each property. Please note, you will be denied access if you do not adhere to government requirements\*\*