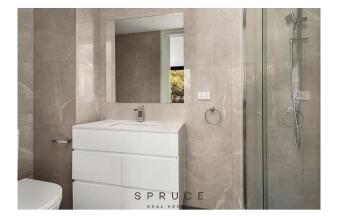

#### Features include:

- -Apartment 223 is privately located at the back of the apartment block.
- -Open plan kitchen with stone feature bench tops, Bosch stainless steel appliances, gas cooktop, electric oven & full size dishwasher
- -Spacious lounge room with floorboards and Split system heating & cooling and adjoining balcony
- -Contemporary bathroom with large shower, basin, mirrored cabinets & toilet
- -European laundry facilities
- -Carpeted Bedroom with generous built in robe & 2nd Split System- see dimensions above to measure your bed
- -Security entrance with fob access
- -Security remote control basement parking, one car space per apartment
- -Storage cage per apartment provide your own padlock

## Gallery

Spruce Real Estate 3 / 8

Spruce Real Estate 4/8