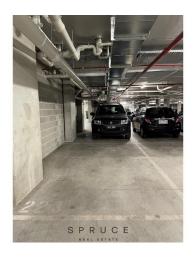

#### Features include:

- -Apartment 223 is privately located at the back of the apartment block.
- -Open plan kitchen with stone feature bench tops, Bosch stainless steel appliances, gas cooktop, electric oven & full size dishwasher
- -Spacious lounge room with floorboards and Split system heating & cooling and adjoining balcony
- -Contemporary bathroom with large shower, basin, mirrored cabinets & toilet
- -European laundry facilities
- -Carpeted Bedroom with generous built in robe & 2nd Split System- see dimensions above to measure your bed
- -Security entrance with fob access
- -Security remote control basement parking, one car space per apartment
- -Storage cage per apartment provide your own padlock

## Gallery

Spruce Real Estate 3 / 8

Spruce Real Estate 4/8