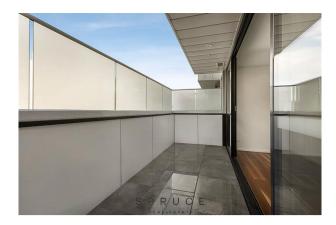

#### Features include:

- -Apartment 223 is privately located at the back of the apartment block.
- -Open plan kitchen with stone feature bench tops, Bosch stainless steel appliances, gas cooktop, electric oven & full size dishwasher
- -Spacious lounge room with floorboards and Split system heating & cooling and adjoining balcony
- -Contemporary bathroom with large shower, basin, mirrored cabinets & toilet
- -European laundry facilities
- -Carpeted Bedroom with generous built in robe & 2nd Split System- see dimensions above to measure your bed
- -Security entrance with fob access
- -Security remote control basement parking, one car space per apartment
- -Storage cage per apartment provide your own padlock

## Gallery

Spruce Real Estate 3 / 8

Spruce Real Estate 4/8