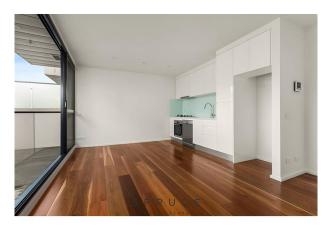

#### Features include:

- -Apartment 223 is privately located at the back of the apartment block.
- -Open plan kitchen with stone feature bench tops, Bosch stainless steel appliances, gas cooktop, electric oven & full size dishwasher
- -Spacious lounge room with floorboards and Split system heating & cooling and adjoining balcony
- -Contemporary bathroom with large shower, basin, mirrored cabinets & toilet
- -European laundry facilities
- -Carpeted Bedroom with generous built in robe & 2nd Split System- see dimensions above to measure your bed
- -Security entrance with fob access
- -Security remote control basement parking, one car space per apartment
- -Storage cage per apartment provide your own padlock

## Gallery

Spruce Real Estate 3 / 8

Spruce Real Estate 4/8