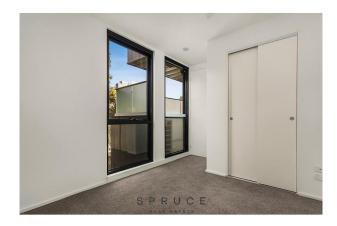

#### Features include:

- -Apartment 223 is privately located at the back of the apartment block.
- -Open plan kitchen with stone feature bench tops, Bosch stainless steel appliances, gas cooktop, electric oven & full size dishwasher
- -Spacious lounge room with floorboards and Split system heating & cooling and adjoining balcony
- -Contemporary bathroom with large shower, basin, mirrored cabinets & toilet
- -European laundry facilities
- -Carpeted Bedroom with generous built in robe & 2nd Split System- see dimensions above to measure your bed
- -Security entrance with fob access
- -Security remote control basement parking, one car space per apartment
- -Storage cage per apartment provide your own padlock

## Gallery

Spruce Real Estate 3 / 8

Spruce Real Estate 4/8