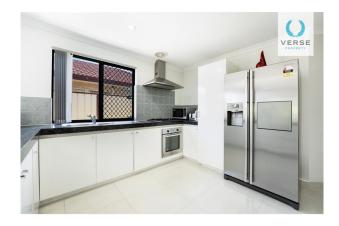

Features include,

- \* 4bedroom, 2bathrooms
- \* Reverse cycle Air-conditioning x4
- \* Formal lounge
- \* Family / dining area
- \* Large open plan kitchen
- \* gas appliances
- \* tiled living with carpets in bedrooms
- \* Paved outdoor patio area
- \* Private and secure