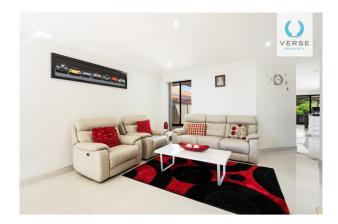

Features include,

- \* 4bedroom, 2bathrooms
- \* Reverse cycle Air-conditioning x4
- \* Formal lounge
- \* Family / dining area
- \* Large open plan kitchen
- \* gas appliances
- \* tiled living with carpets in bedrooms
- \* Paved outdoor patio area
- \* Private and secure

# Gallery