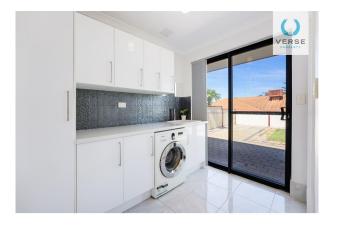

Features include,

- \* 4bedroom, 2bathrooms
- \* Reverse cycle Air-conditioning x4
- \* Formal lounge
- \* Family / dining area
- \* Large open plan kitchen
- \* gas appliances
- \* tiled living with carpets in bedrooms
- \* Paved outdoor patio area
- \* Private and secure

# Gallery