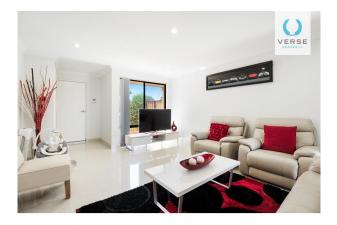

Features include,

- \* 4bedroom, 2bathrooms
- \* Reverse cycle Air-conditioning x4
- \* Formal lounge
- \* Family / dining area
- \* Large open plan kitchen
- \* gas appliances
- \* tiled living with carpets in bedrooms
- \* Paved outdoor patio area
- \* Private and secure