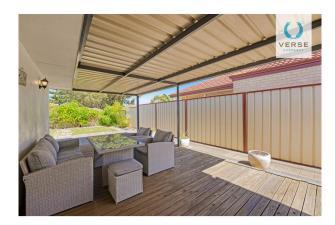

Features include,

- \* 4bedroom, 2bathrooms
- \* Reverse cycle Air-conditioning x4
- \* Formal lounge
- \* Family / dining area
- \* Large open plan kitchen
- \* gas appliances
- \* tiled living with carpets in bedrooms
- \* Paved outdoor patio area
- \* Private and secure

# Gallery