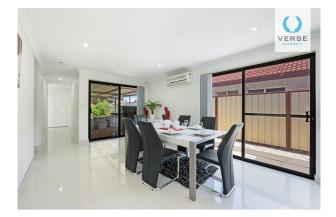

Features include,

- \* 4bedroom, 2bathrooms
- \* Reverse cycle Air-conditioning x4
- \* Formal lounge
- \* Family / dining area
- \* Large open plan kitchen
- \* gas appliances
- \* tiled living with carpets in bedrooms
- \* Paved outdoor patio area
- \* Private and secure