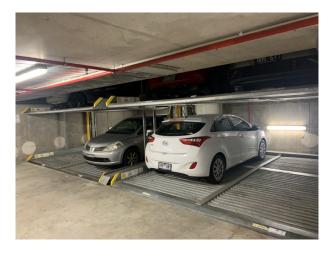

Relish the contemporary style in open-plan living and dining with an elegant kitchen featuring Siemens gas cooktop, Bosch oven and dishwasher. Entertain your friends on the good-sized balcony with fabulous city skyline views. Relax in the bright natural light of the bedroom, with built-in robes, plus a fully tiled bathroom, featuring funky storage & with concealed laundry. Additional benefits include secure underground parking plus storage cage, split-system heating and cooling, and video intercom security. Positioned just off Chapel Street, trams are metres away for an easy ride into the city, and itâ $\in$ <sup>Ms</sup>s surrounded by some of Melbourneâ $\in$ <sup>Ms</sup>s finest cafes, bars and shopping.