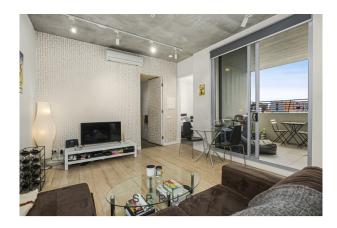

Relish the contemporary style in open-plan living and dining with an elegant kitchen featuring Siemens gas cooktop, Bosch oven and dishwasher. Entertain your friends on the good-sized balcony with fabulous city skyline views. Relax in the bright natural light of the bedroom, with built-in robes, plus a fully tiled bathroom, featuring funky storage & with concealed laundry. Additional benefits include secure underground parking plus storage cage, split-system heating and cooling, and video intercom security. Positioned just off Chapel Street, trams are metres away for an easy ride into the city, and itâ $\in$ <sup>Ms</sup>s surrounded by some of Melbourneâ $\in$ <sup>Ms</sup>s finest cafes, bars and shopping.

# Gallery

Spruce 2/6

Spruce 3/6