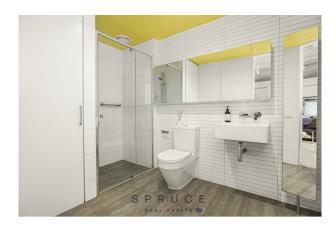

Relish the contemporary style in open-plan living and dining with an elegant kitchen featuring Siemens gas cooktop, Bosch oven and dishwasher. Entertain your friends on the good-sized balcony with fabulous city skyline views. Relax in the bright natural light of the bedroom, with built-in robes, plus a fully tiled bathroom, featuring funky storage & with concealed laundry. Additional benefits include secure underground parking plus storage cage, split-system heating and cooling, and video intercom security. Positioned just off Chapel Street, trams are metres away for an easy ride into the city, and itâ $\in$ <sup>Ms</sup>s surrounded by some of Melbourneâ $\in$ <sup>Ms</sup>s finest cafes, bars and shopping.