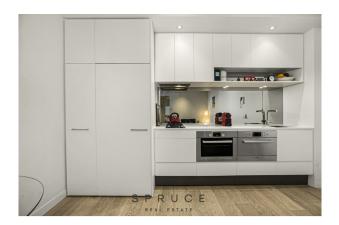

Relish the contemporary style in open-plan living and dining with an elegant kitchen featuring Siemens gas cooktop, Bosch oven and dishwasher. Entertain your friends on the good-sized balcony with fabulous city skyline views. Relax in the bright natural light of the bedroom, with built-in robes, plus a fully tiled bathroom, featuring funky storage & with concealed laundry. Additional benefits include secure underground parking plus storage cage, split-system heating and cooling, and video intercom security. Positioned just off Chapel Street, trams are metres away for an easy ride into the city, and itâ $\in$ <sup>Ms</sup>s surrounded by some of Melbourneâ $\in$ <sup>Ms</sup>s finest cafes, bars and shopping.

# Gallery

Spruce 2/6

Spruce 3/6