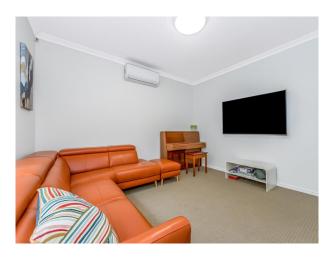

The kitchen and dining area looks out to the massive outdoor patio area through a series of full height windows. Bring the outside in and enjoy the alfresco lifestyle, this home truly make entertaining a breeze. The kitchen has been modernised with elegant granite benchtops. This well-appointed kitchen has been complemented with a slider as well as walk in pantry. Situated adjacent is the second family lounge area. The temptation to go outside and dine in the alfresco area will be too hard to ignore. Here you will find the perfect venue for year round entertaining.