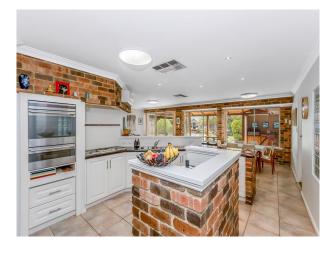

The kitchen and dining area looks out to the massive outdoor patio area through a series of full height windows. Bring the outside in and enjoy the alfresco lifestyle, this home truly make entertaining a breeze. The kitchen has been modernised with elegant granite benchtops. This well-appointed kitchen has been complemented with a slider as well as walk in pantry. Situated adjacent is the second family lounge area. The temptation to go outside and dine in the alfresco area will be too hard to ignore. Here you will find the perfect venue for year round entertaining.