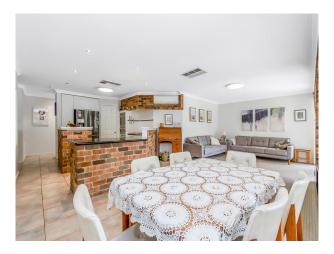

The kitchen and dining area looks out to the massive outdoor patio area through a series of full height windows. Bring the outside in and enjoy the alfresco lifestyle, this home truly make entertaining a breeze. The kitchen has been modernised with elegant granite benchtops. This well-appointed kitchen has been complemented with a slider as well as walk in pantry. Situated adjacent is the second family lounge area. The temptation to go outside and dine in the alfresco area will be too hard to ignore. Here you will find the perfect venue for year round entertaining.