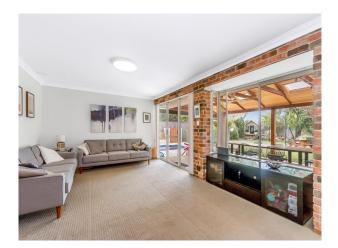

Upon entering you will find a welcoming formal lounge with large window looking out to the front of the yard. Adjacent situates a spacious formal dining space. The main living quarter provide the perfect combination between indoor and outdoor living.