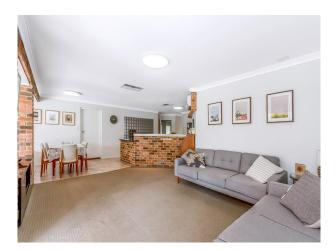

The kitchen and dining area looks out to the massive outdoor patio area through a series of full height windows. Bring the outside in and enjoy the alfresco lifestyle, this home truly make entertaining a breeze. The kitchen has been modernised with elegant granite benchtops. This well-appointed kitchen has been complemented with a slider as well as walk in pantry. Situated adjacent is the second family lounge area. The temptation to go outside and dine in the alfresco area will be too hard to ignore. Here you will find the perfect venue for year round entertaining.