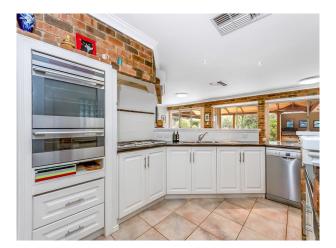

The kitchen and dining area looks out to the massive outdoor patio area through a series of full height windows. Bring the outside in and enjoy the alfresco lifestyle, this home truly make entertaining a breeze. The kitchen has been modernised with elegant granite benchtops. This well-appointed kitchen has been complemented with a slider as well as walk in pantry. Situated adjacent is the second family lounge area. The temptation to go outside and dine in the alfresco area will be too hard to ignore. Here you will find the perfect venue for year round entertaining.