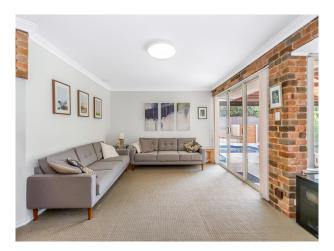

Upon entering you will find a welcoming formal lounge with large window looking out to the front of the yard. Adjacent situates a spacious formal dining space. The main living quarter provide the perfect combination between indoor and outdoor living.