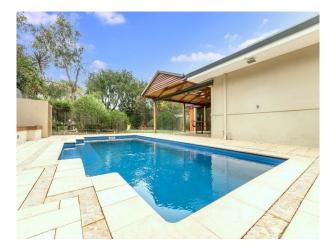

The massive patio area has been finished with timeless limestone paving, it also features timber lined ceilings, BBQ facilities and an outdoor audio system. This outdoor space looks out the resort inspired swimming pool. The pool boasts sitting bench, pool cover store, an outdoor shower and is secured by a series of sleek modern glass fencing. The home's spacious master accommodation has a private courtyard, providing a private haven away from the main living areas. The master suite features an ample walk in robe and leads to the tidy ensuite. Proceed towards the rear of the home