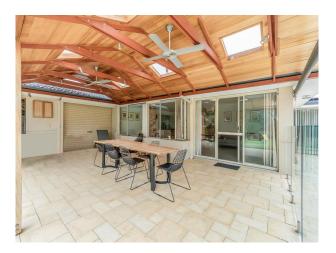

The massive patio area has been finished with timeless limestone paving, it also features timber lined ceilings, BBQ facilities and an outdoor audio system. This outdoor space looks out the resort inspired swimming pool. The pool boasts sitting bench, pool cover store, an outdoor shower and is secured by a series of sleek modern glass fencing. The home's spacious master accommodation has a private courtyard, providing a private haven away from the main living areas. The master suite features an ample walk in robe and leads to the tidy ensuite. Proceed towards the rear of the home