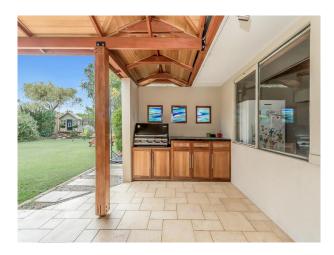

The massive patio area has been finished with timeless limestone paving, it also features timber lined ceilings, BBQ facilities and an outdoor audio system. This outdoor space looks out the resort inspired swimming pool. The pool boasts sitting bench, pool cover store, an outdoor shower and is secured by a series of sleek modern glass fencing. The home's spacious master accommodation has a private courtyard, providing a private haven away from the main living areas. The master suite features an ample walk in robe and leads to the tidy ensuite. Proceed towards the rear of the home