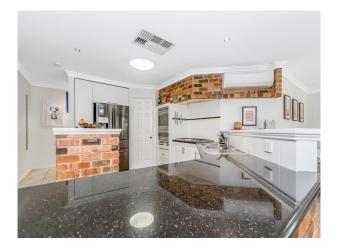

The kitchen and dining area looks out to the massive outdoor patio area through a series of full height windows. Bring the outside in and enjoy the alfresco lifestyle, this home truly make entertaining a breeze. The kitchen has been modernised with elegant granite benchtops. This well-appointed kitchen has been complemented with a slider as well as walk in pantry. Situated adjacent is the second family lounge area. The temptation to go outside and dine in the alfresco area will be too hard to ignore. Here you will find the perfect venue for year round entertaining.