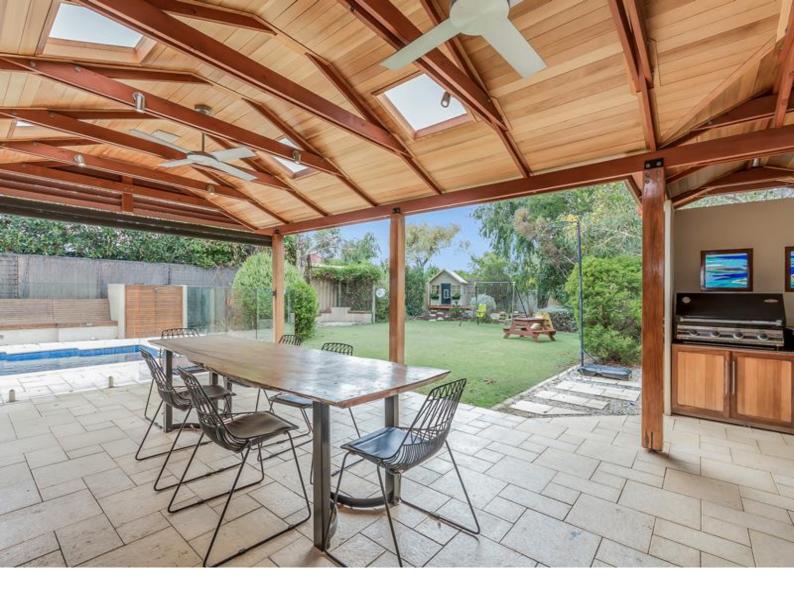

The massive patio area has been finished with timeless limestone paving, it also features timber lined ceilings, BBQ facilities and an outdoor audio system. This outdoor space looks out the resort inspired swimming pool. The pool boasts sitting bench, pool cover store, an outdoor shower and is secured by a series of sleek modern glass fencing. The home's spacious master accommodation has a private courtyard, providing a private haven away from the main living areas. The master suite features an ample walk in robe and leads to the tidy ensuite. Proceed towards the rear of the home