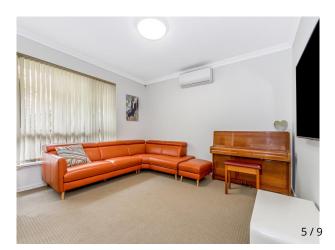

The kitchen and dining area looks out to the massive outdoor patio area through a series of full height windows. Bring the outside in and enjoy the alfresco lifestyle, this home truly make entertaining a breeze. The kitchen has been modernised with elegant granite benchtops. This well-appointed kitchen has been complemented with a slider as well as walk in pantry. Situated adjacent is the second family lounge area. The temptation to go outside and dine in the alfresco area will be too hard to ignore. Here you will find the perfect venue for year round entertaining.