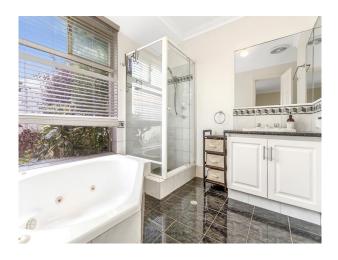

The massive patio area has been finished with timeless limestone paving, it also features timber lined ceilings, BBQ facilities and an outdoor audio system. This outdoor space looks out the resort inspired swimming pool. The pool boasts sitting bench, pool cover store, an outdoor shower and is secured by a series of sleek modern glass fencing. The home's spacious master accommodation has a private courtyard, providing a private haven away from the main living areas. The master suite features an ample walk in robe and leads to the tidy ensuite. Proceed towards the rear of the home