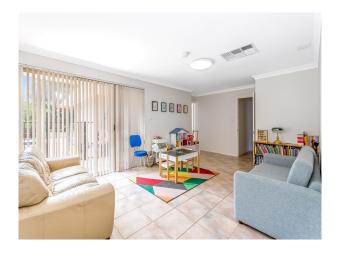

The kitchen and dining area looks out to the massive outdoor patio area through a series of full height windows. Bring the outside in and enjoy the alfresco lifestyle, this home truly make entertaining a breeze. The kitchen has been modernised with elegant granite benchtops. This well-appointed kitchen has been complemented with a slider as well as walk in pantry. Situated adjacent is the second family lounge area. The temptation to go outside and dine in the alfresco area will be too hard to ignore. Here you will find the perfect venue for year round entertaining.