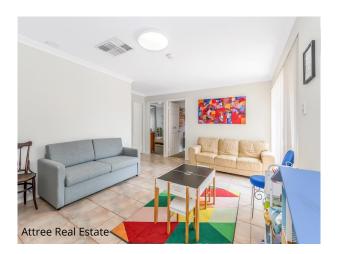

Upon entering you will find a welcoming formal lounge with large window looking out to the front of the yard. Adjacent situates a spacious formal dining space. The main living quarter provide the perfect combination between indoor and outdoor living.

The kitchen and dining area looks out to the massive outdoor patio area through a series of full height windows. Bring the outside in and enjoy the alfresco lifestyle, this home truly make entertaining a breeze. The kitchen has been modernised with elegant granite benchtops. This well-appointed kitchen has been complemented with a slider as well as walk in pantry. Situated adjacent is the second family lounge area. The temptation to go outside and dine in the alfresco area will be too hard to ignore. Here you will find the perfect venue for year round entertaining.