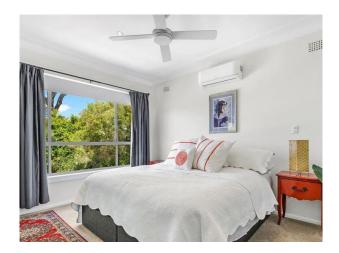

- Open plan lounge and dining with fresh paint and carpet.
- Modern kitchen with stone benchtops and dishwasher.
- Fully renovated bathroom.
- 2x split system air conditioners and ceiling fans throughout.
- Single garage plus huge storage area underneath.