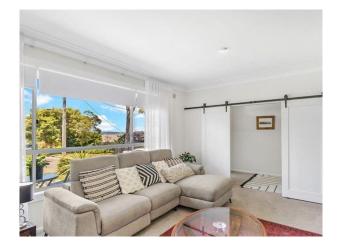

## GREAT FAMILY HOME IN POPULAR LOCATION

Set in an elevated position with views to the lake, this 1950s brick and tile home is in a quiet, leafy spot. The generous 753m block provides ample yard plus room for entertaining and the house has been fully renovated throughout so there's nothing left to do.

- Open plan lounge and dining with fresh paint and carpet.
- Modern kitchen with stone benchtops and dishwasher.
- Fully renovated bathroom.
- 2x split system air conditioners and ceiling fans throughout.
- Single garage plus huge storage area underneath.