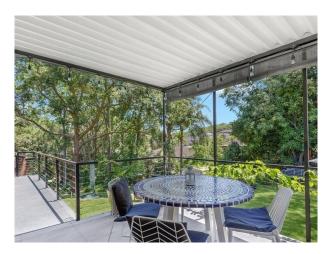

The front verandah looks out towards the lake and the covered rear balcony is the perfect spot for barbeques overlooking the back yard. The tree-lined back yard is terraced and fully landscaped, with plenty of usable spaces for kids and pets.