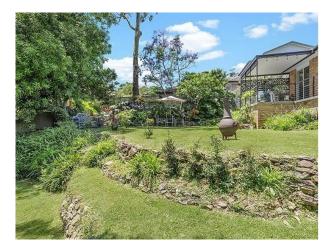

## GREAT FAMILY HOME IN POPULAR LOCATION

Set in an elevated position with views to the lake, this 1950s brick and tile home is in a quiet, leafy spot. The generous 753m block provides ample yard plus room for entertaining and the house has been fully renovated throughout so there's nothing left to do.

The front verandah looks out towards the lake and the covered rear balcony is the perfect spot for barbeques overlooking the back yard. The tree-lined back yard is terraced and fully landscaped, with plenty of usable spaces for kids and pets.