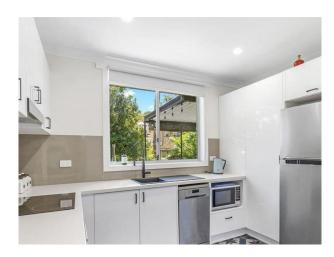

- Open plan lounge and dining with fresh paint and carpet.
- Modern kitchen with stone benchtops and dishwasher.
- Fully renovated bathroom.
- 2x split system air conditioners and ceiling fans throughout.
- Single garage plus huge storage area underneath.