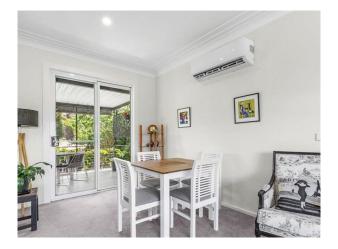

- Open plan lounge and dining with fresh paint and carpet.
- Modern kitchen with stone benchtops and dishwasher.
- Fully renovated bathroom.
- 2x split system air conditioners and ceiling fans throughout.
- Single garage plus huge storage area underneath.