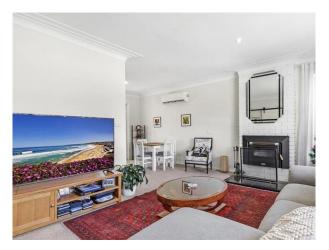

- Open plan lounge and dining with fresh paint and carpet.
- Modern kitchen with stone benchtops and dishwasher.
- Fully renovated bathroom.
- 2x split system air conditioners and ceiling fans throughout.
- Single garage plus huge storage area underneath.