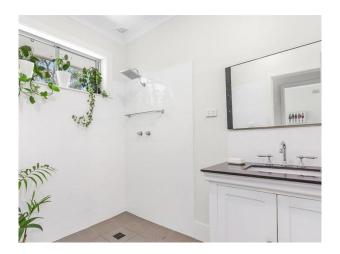

- Open plan lounge and dining with fresh paint and carpet.
- Modern kitchen with stone benchtops and dishwasher.
- Fully renovated bathroom.
- 2x split system air conditioners and ceiling fans throughout.
- Single garage plus huge storage area underneath.