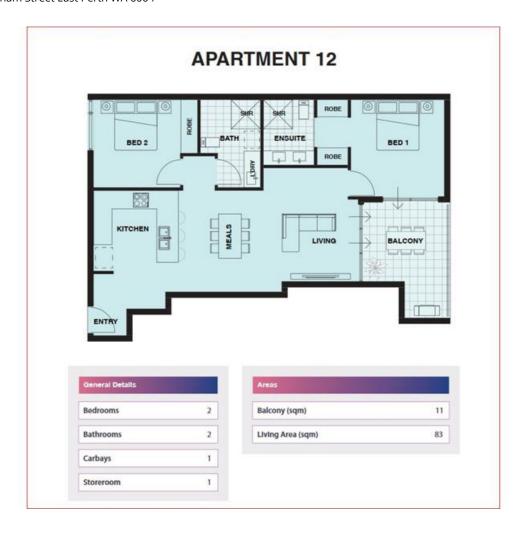

use
- \* Smart electronic security with intercom system

Verse Property Group 1/9

#### 23/17 Wickham Street East Perth WA 6004

- \* Pets considered, max of 2 pets up to 20kg
- \* Situated on 4th floor
- \* Available now

#### Convenient location:

Situated moment away from the CBD, ( free cat bus available), Central TAFE, views over the Swan River to the new Optus Stadium, Crown Entertainment Precinct, Gloucester Park

We are confident that we can provide and guarantee satisfaction!

Please book viewing online OR contact Bora Urangoo on 0450 683 773 for further information!

Verse Property Group 2 / 9

# Gallery













Verse Property Group 3/9















Verse Property Group 4/9

## **Location Map**



Verse Property Group 5 / 9

### Floor Plans



Verse Property Group 6 / 9



Verse Property Group 7 / 9



### Bora Urangoo

0450 683 773 portfolio3@verseproperty.com.au

(08) 9361 8999 849 Albany Highway East Victoria Park WA 6101

### Why Book with Verse Property Group

With our agency, you can book Property Inspections 24/7 on your computer, tablet or smartphone. When you do, you will receive an immediate response confirming your booking via email and SMS. Should the property be leased, the inspection time changed or cancelled for any reason, you will be informed the second it happens keeping you up to date.

You can also change or cancel your booking at any time if you no longer wish to attend or the times are no longer suitable. As part of your booking, we will send you reminders of the inspection as well as directions to the property to make the process of