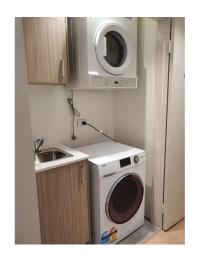

Features include but not limited to:

- \* Open plan layout with separately zoned living & dining space and direct balcony access
- \* Massive balcony with beautiful view
- \* Stone kitchen benchtops with dishwasher and fridge and ample bench/storage space
- \* Master Bedroom enjoys a mirrored wardrobe
- \* Split system air con in master bedroom and living
- \* LED lights throughout
- \* Quality equipped bathroom with shower and concealed laundry. Dryer and washing machine provided for your convenience.
- \* Parking for ONE vehicle
- \* Separate 4sqm lockable store room
- \* Luxurious Versace tiled lobby
- \* Gym and BBQ area, on level 1, available for residents to use
- \* Smart electronic security with intercom system

# Gallery

Verse Property Group 3/9

Verse Property Group 4/9