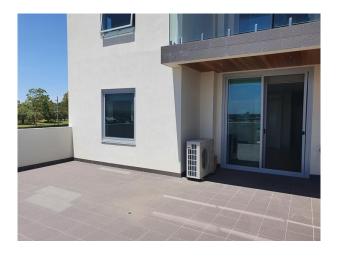

Features include but not limited to:

- \* Open plan layout with separately zoned living & dining space and direct balcony access
- \* Massive balcony with beautiful view
- \* Stone kitchen benchtops with dishwasher and fridge and ample bench/storage space
- \* Master Bedroom enjoys a mirrored wardrobe
- \* Split system air con in master bedroom and living
- \* LED lights throughout
- \* Quality equipped bathroom with shower and concealed laundry. Dryer and washing machine provided for your convenience.
- \* Parking for ONE vehicle
- \* Separate 4sqm lockable store room
- \* Luxurious Versace tiled lobby
- \* Gym and BBQ area, on level 1, available for residents to use
- \* Smart electronic security with intercom system

# Gallery

Verse Property Group 3/9

Verse Property Group 4/9