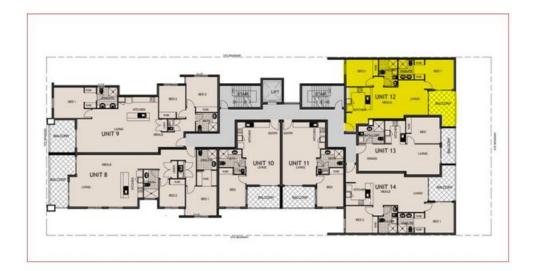

1, available for residents to use
- \* Smart electronic security with intercom system

Verse Property Group 1/9

#### 23/17 Wickham Street East Perth WA 6004

- \* Pets considered, max of 2 pets up to 20kg
- \* Situated on 4th floor
- \* Available now

#### Convenient location:

Situated moment away from the CBD, ( free cat bus available), Central TAFE, views over the Swan River to the new Optus Stadium, Crown Entertainment Precinct, Gloucester Park

We are confident that we can provide and guarantee satisfaction!

Please book viewing online OR contact Bora Urangoo on 0450 683 773 for further information!

Verse Property Group 2 / 9

# Gallery













Verse Property Group 3/9















Verse Property Group 4/9

## **Location Map**



Verse Property Group 5 / 9

### Floor Plans



Verse Property Group 6 / 9



Verse Property Group 7 / 9



### Bora Urangoo

0450 683 773 portfolio3@verseproperty.com.au

(08) 9361 8999 849 Albany Highway East Victoria Park WA 6101

### Why Book with Verse Property Group

With our agency, you can book Property Inspections 24/7 on your computer, tablet or smartphone. When you do, you will receive an immediate response confirming your booking via email and SMS. Should the property be leased, the inspection time changed or cancelled for any reason, you will be informed the second it happens keeping you up to date.

You can also change or cancel your booking at any time if you no longer wish to attend or the times are no longer suitable. As part of your booking, we will send you reminders of the inspection as well as directions to the pr