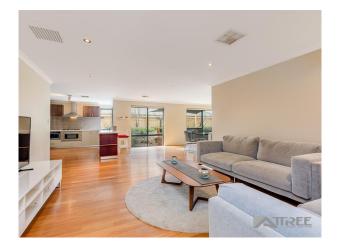

INSIDE

- Large master suite with sparkling ensuite and walk in robe
- Spacious minor bedrooms all with built in robes
- Enclosed theatre at the front of the home perfect for family movie nights or watching your favourite sports
- Spacious open plan living and dining areas with loads of natural light and polished timber flooring
- The stunning chefs kitchen offers ample work space, stone benchtops finished with stainless steel appliances
- Extra storage with walk in linen, games room and an extra 2nd walk in linen robe in laundry.
- Ducted reverse cycle air-conditioning throughout allowing for comfortable living all year round

The main living area opens out to the backyard through glass sliding doors creating a seamless connection between the

#### 9 Chicago Street SOUTHERN RIVER WA 6110

inside and outdoors perfect for entertaining family and friends.