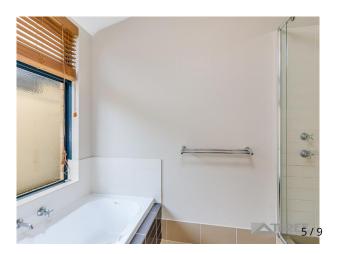

INSIDE

- Large master suite with sparkling ensuite and walk in robe
- Spacious minor bedrooms all with built in robes
- Enclosed theatre at the front of the home perfect for family movie nights or watching your favourite sports
- Spacious open plan living and dining areas with loads of natural light and polished timber flooring
- The stunning chefs kitchen offers ample work space, stone benchtops finished with stainless steel appliances
- Extra storage with walk in linen, games room and an extra 2nd walk in linen robe in laundry.
- Ducted reverse cycle air-conditioning throughout allowing for comfortable living all year round