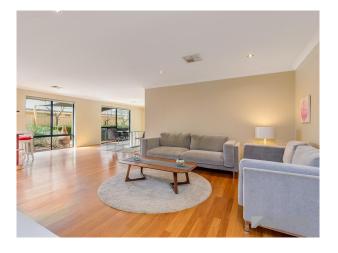

INSIDE

- Large master suite with sparkling ensuite and walk in robe
- Spacious minor bedrooms all with built in robes
- Enclosed theatre at the front of the home perfect for family movie nights or watching your favourite sports
- Spacious open plan living and dining areas with loads of natural light and polished timber flooring
- The stunning chefs kitchen offers ample work space, stone benchtops finished with stainless steel appliances
- Extra storage with walk in linen, games room and an extra 2nd walk in linen robe in laundry.
- Ducted reverse cycle air-conditioning throughout allowing for comfortable living all year round

The main living area opens out to the backyard through glass sliding doors creating a seamless connection between the

#### 9 Chicago Street SOUTHERN RIVER WA 6110

inside and outdoors perfect for entertaining family and friends.