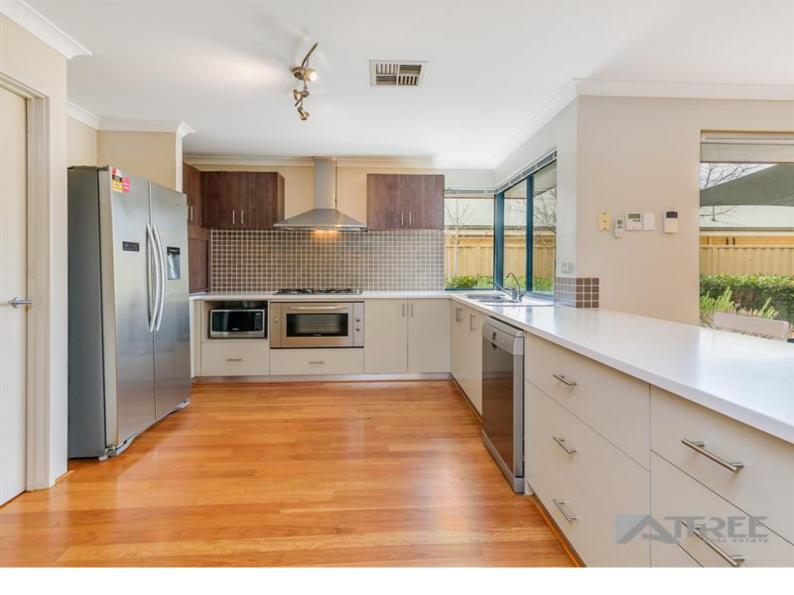

INSIDE

- Large master suite with sparkling ensuite and walk in robe
- Spacious minor bedrooms all with built in robes
- Enclosed theatre at the front of the home perfect for family movie nights or watching your favourite sports
- Spacious open plan living and dining areas with loads of natural light and polished timber flooring
- The stunning chefs kitchen offers ample work space, stone benchtops finished with stainless steel appliances
- Extra storage with walk in linen, games room and an extra 2nd walk in linen robe in laundry.
- Ducted reverse cycle air-conditioning throughout allowing for comfortable living all year round