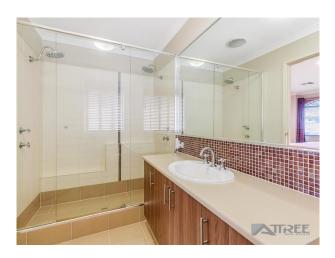

INSIDE

- Large master suite with sparkling ensuite and walk in robe
- Spacious minor bedrooms all with built in robes
- Enclosed theatre at the front of the home perfect for family movie nights or watching your favourite sports
- Spacious open plan living and dining areas with loads of natural light and polished timber flooring
- The stunning chefs kitchen offers ample work space, stone benchtops finished with stainless steel appliances
- Extra storage with walk in linen, games room and an extra 2nd walk in linen robe in laundry.
- Ducted reverse cycle air-conditioning throughout allowing for comfortable living all year round