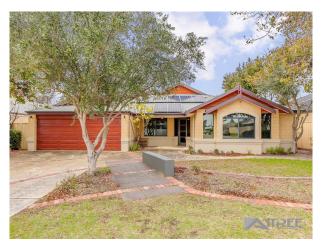

## 9 Chicago Street SOUTHERN RIVER WA 6110

## Ex Scott Park Display! 4 Bed + 2 Bath + Theatre + 608 sqm

Positioned on a spacious 608 sqm this home is perfect for the growing family. This immaculate ex display home was built by Scott Park Homes and is well designed to accommodate the large family offering spacious open plan living areas, four bedrooms, two bathrooms, enclosed theatre and good sized backyard.