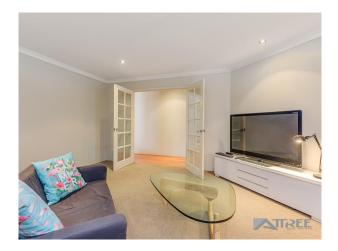

INSIDE

- Large master suite with sparkling ensuite and walk in robe
- Spacious minor bedrooms all with built in robes
- Enclosed theatre at the front of the home perfect for family movie nights or watching your favourite sports
- Spacious open plan living and dining areas with loads of natural light and polished timber flooring
- The stunning chefs kitchen offers ample work space, stone benchtops finished with stainless steel appliances
- Extra storage with walk in linen, games room and an extra 2nd walk in linen robe in laundry.
- Ducted reverse cycle air-conditioning throughout allowing for comfortable living all year round