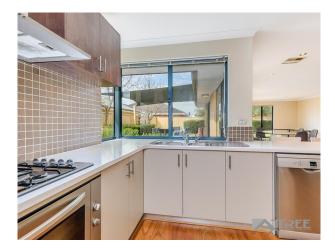

INSIDE

- Large master suite with sparkling ensuite and walk in robe
- Spacious minor bedrooms all with built in robes
- Enclosed theatre at the front of the home perfect for family movie nights or watching your favourite sports
- Spacious open plan living and dining areas with loads of natural light and polished timber flooring
- The stunning chefs kitchen offers ample work space, stone benchtops finished with stainless steel appliances
- Extra storage with walk in linen, games room and an extra 2nd walk in linen robe in laundry.
- Ducted reverse cycle air-conditioning throughout allowing for comfortable living all year round