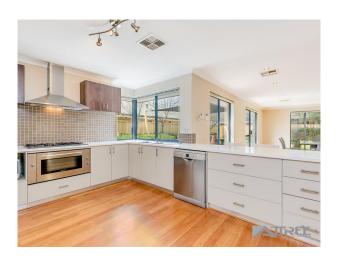

INSIDE

- Large master suite with sparkling ensuite and walk in robe
- Spacious minor bedrooms all with built in robes
- Enclosed theatre at the front of the home perfect for family movie nights or watching your favourite sports
- Spacious open plan living and dining areas with loads of natural light and polished timber flooring
- The stunning chefs kitchen offers ample work space, stone benchtops finished with stainless steel appliances
- Extra storage with walk in linen, games room and an extra 2nd walk in linen robe in laundry.
- Ducted reverse cycle air-conditioning throughout allowing for comfortable living all year round