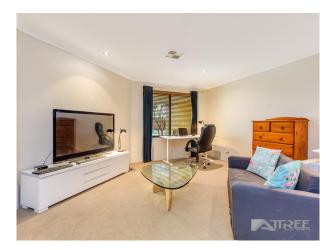

INSIDE

- Large master suite with sparkling ensuite and walk in robe
- Spacious minor bedrooms all with built in robes
- Enclosed theatre at the front of the home perfect for family movie nights or watching your favourite sports
- Spacious open plan living and dining areas with loads of natural light and polished timber flooring
- The stunning chefs kitchen offers ample work space, stone benchtops finished with stainless steel appliances
- Extra storage with walk in linen, games room and an extra 2nd walk in linen robe in laundry.
- Ducted reverse cycle air-conditioning throughout allowing for comfortable living all year round