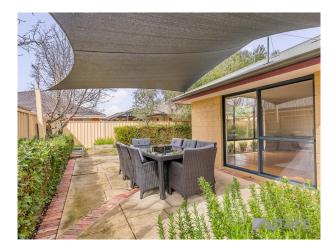

The main living area opens out to the backyard through glass sliding doors creating a seamless connection between the

#### 9 Chicago Street SOUTHERN RIVER WA 6110

inside and outdoors perfect for entertaining family and friends.

#### OUTSIDE

- Child and pet friendly backyard with loads of lawn to run around and play on.
- Reticulated gardens front and back with established plants
- Keep power bills down with 3.5kw solar panels with quality German SMA inverter