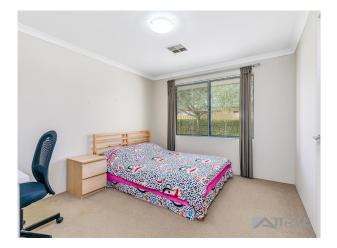

INSIDE

- Large master suite with sparkling ensuite and walk in robe
- Spacious minor bedrooms all with built in robes
- Enclosed theatre at the front of the home perfect for family movie nights or watching your favourite sports
- Spacious open plan living and dining areas with loads of natural light and polished timber flooring
- The stunning chefs kitchen offers ample work space, stone benchtops finished with stainless steel appliances
- Extra storage with walk in linen, games room and an extra 2nd walk in linen robe in laundry.
- Ducted reverse cycle air-conditioning throughout allowing for comfortable living all year round