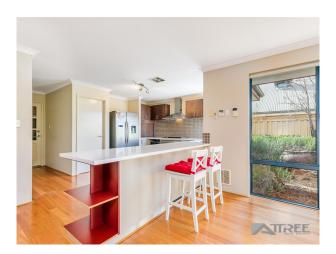

INSIDE

- Large master suite with sparkling ensuite and walk in robe
- Spacious minor bedrooms all with built in robes
- Enclosed theatre at the front of the home perfect for family movie nights or watching your favourite sports
- Spacious open plan living and dining areas with loads of natural light and polished timber flooring
- The stunning chefs kitchen offers ample work space, stone benchtops finished with stainless steel appliances
- Extra storage with walk in linen, games room and an extra 2nd walk in linen robe in laundry.
- Ducted reverse cycle air-conditioning throughout allowing for comfortable living all year round