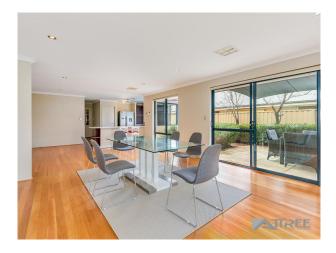

The main living area opens out to the backyard through glass sliding doors creating a seamless connection between the

#### 9 Chicago Street SOUTHERN RIVER WA 6110

inside and outdoors perfect for entertaining family and friends.