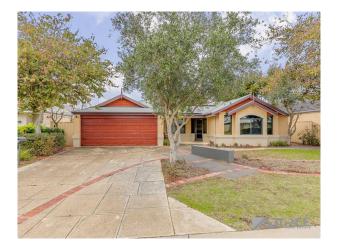

## 9 Chicago Street SOUTHERN RIVER WA 6110

## Ex Scott Park Display! 4 Bed + 2 Bath + Theatre + 608 sqm

Positioned on a spacious 608 sqm this home is perfect for the growing family. This immaculate ex display home was built by Scott Park Homes and is well designed to accommodate the large family offering spacious open plan living areas, four bedrooms, two bathrooms, enclosed theatre and good sized backyard.

Positioned with easy access to The Vale Shopping centre offering supermarkets, café's, dining, medical facilities as well as public transport just around the corner certainly ticks all the boxes for convenient living and lifestyle.