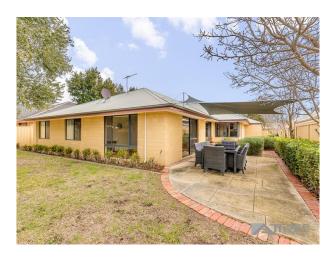

## Ex Scott Park Display! 4 Bed + 2 Bath + Theatre + 608 sqm

Positioned on a spacious 608 sqm this home is perfect for the growing family. This immaculate ex display home was built by Scott Park Homes and is well designed to accommodate the large family offering spacious open plan living areas, four bedrooms, two bathrooms, enclosed theatre and good sized backyard.

#### OUTSIDE

- Child and pet friendly backyard with loads of lawn to run around and play on.
- Reticulated gardens front and back with established plants
- Keep power bills down with 3.5kw solar panels with quality German SMA inverter