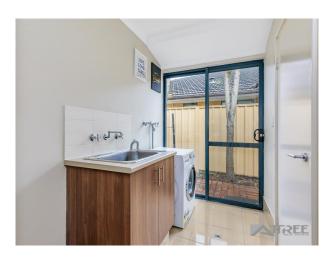

INSIDE

- Large master suite with sparkling ensuite and walk in robe
- Spacious minor bedrooms all with built in robes
- Enclosed theatre at the front of the home perfect for family movie nights or watching your favourite sports
- Spacious open plan living and dining areas with loads of natural light and polished timber flooring
- The stunning chefs kitchen offers ample work space, stone benchtops finished with stainless steel appliances
- Extra storage with walk in linen, games room and an extra 2nd walk in linen robe in laundry.
- Ducted reverse cycle air-conditioning throughout allowing for comfortable living all year round