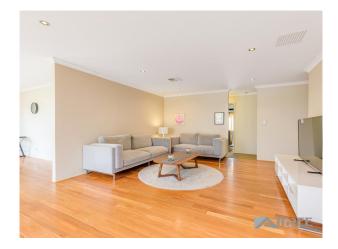

INSIDE

- Large master suite with sparkling ensuite and walk in robe
- Spacious minor bedrooms all with built in robes
- Enclosed theatre at the front of the home perfect for family movie nights or watching your favourite sports
- Spacious open plan living and dining areas with loads of natural light and polished timber flooring
- The stunning chefs kitchen offers ample work space, stone benchtops finished with stainless steel appliances
- Extra storage with walk in linen, games room and an extra 2nd walk in linen robe in laundry.
- Ducted reverse cycle air-conditioning throughout allowing for comfortable living all year round