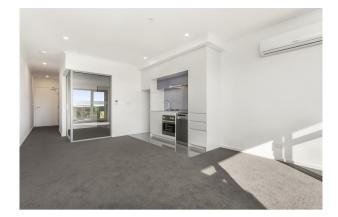

Each apartment features a spacious air-conditioned lounge and dining, gourmet kitchen and stainless-steel appliances, including dishwasher. The generous bedroom features built-in robe in each, beautiful bathroom with rain shower, European laundry.