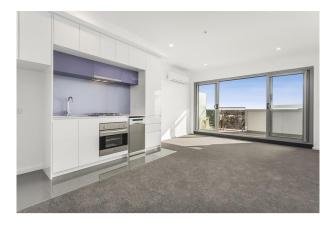

Each apartment features a spacious air-conditioned lounge and dining, gourmet kitchen and stainless-steel appliances, including dishwasher. The generous bedroom features built-in robe in each, beautiful bathroom with rain shower, European laundry.

# Gallery